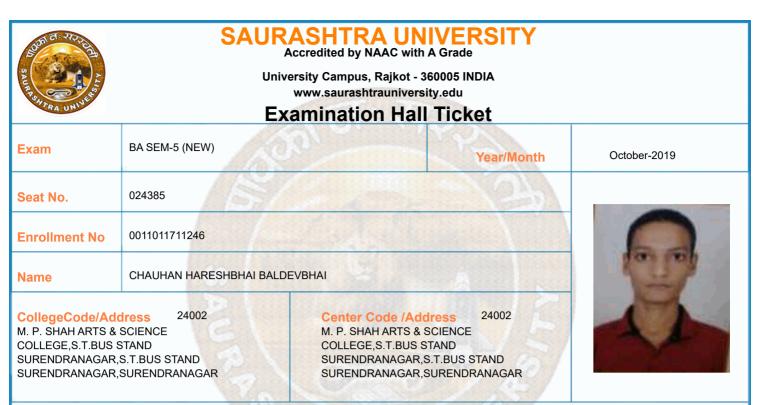

|         | Time Table                                                                                                                                                                                                          |            |                |                |                 |  |  |  |
|---------|---------------------------------------------------------------------------------------------------------------------------------------------------------------------------------------------------------------------|------------|----------------|----------------|-----------------|--|--|--|
| Exam    | BA SEM-5 (NEW)                                                                                                                                                                                                      |            | Seat No.       | 024385         |                 |  |  |  |
| Sr. No  | Subject                                                                                                                                                                                                             | Date       | Time           | Answer Book No | Supervisor Sign |  |  |  |
| 1       | 0011015002:GRO:HINDI (ADHUNIK HINDI<br>UPANIYAS)                                                                                                                                                                    | 10/10/2019 | 14:30 To 17:00 |                |                 |  |  |  |
| 2       | 0011015086:GRO:PSY P-12 (RESEARCH<br>METHODS & STATISTICS – 1)                                                                                                                                                      | 12/10/2019 | 14:30 To 17:00 |                |                 |  |  |  |
| 3       | 0011015087:GRO:PSY P-13<br>(PHYSIOLOGICAL PSY. (INTRODUCTION)                                                                                                                                                       | 14/10/2019 | 14:30 To 17:00 |                |                 |  |  |  |
| 4       | 0011015088:GRO:PSY P-14 (ABNORMAL<br>PSYCHOLOGY (ABNORMALITY)                                                                                                                                                       | 15/10/2019 | 14:30 To 17:00 |                |                 |  |  |  |
| 5       | 0011015091:GRO:PSY P-15<br>(PSYCHOLOGICAL ESSAYS-1)                                                                                                                                                                 | 16/10/2019 | 14:30 To 17:00 |                |                 |  |  |  |
| 6       | 0011015092:GRO:PSY P-16<br>(EDUCATIONAL PSYCHOLOGY-I)                                                                                                                                                               | 17/10/2019 | 14:30 To 17:00 |                |                 |  |  |  |
| *Any bo | *Please confirm Subject, Date and Time of the Examination with the time table.<br>*Any book, written paper, mobile phone, any messenger instruments and programmable calculator are<br>not permitted in exam center |            |                |                |                 |  |  |  |