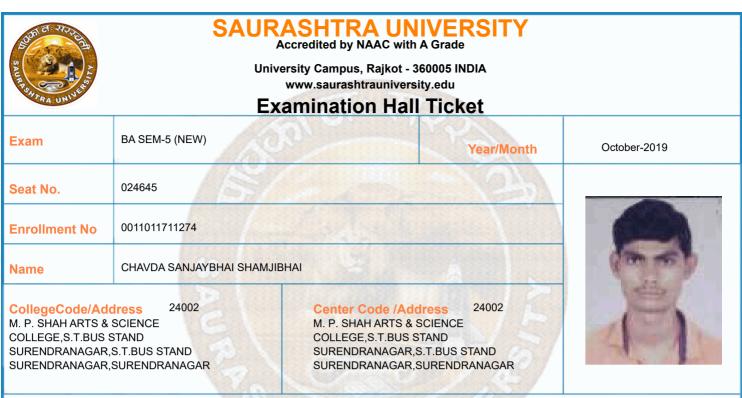

15/10/2019    | 14:30 To 17:00 |                      |                 |  |  |  |  |
| 6      | 0011015032:GRO:SAN P-15 (SANSKRUT<br>BHASHA ANE SAHITYA)                       | 16/10/2019    | 14:30 To 17:00 |                      |                 |  |  |  |  |
| 7      | 0011015033:GRO:SAN P-16 (SAHITIYAK<br>NIBANDHO)                                | 17/10/2019    | 14:30 To 17:00 |                      |                 |  |  |  |  |
|        | *Please confirm Subject, Date and Time of the Examination with the time table. |               |                |                      |                 |  |  |  |  |
| -      | ok, written paper, mobile phone, any messe<br>nitted in exam center            | nger instrume | nts and progra | immable calculator a | ire             |  |  |  |  |



|        | Time Table                                                                     |                |                |                      |                 |  |  |  |  |
|--------|--------------------------------------------------------------------------------|----------------|----------------|----------------------|-----------------|--|--|--|--|
| Exam   | BA SEM-5 (NEW)                                                                 |                | Seat No.       | 024645               |                 |  |  |  |  |
| Sr. No | Subject                                                                        | Date           | Time           | Answer Book No       | Supervisor Sign |  |  |  |  |
| 1      | 0011015002:GRO:HINDI (ADHUNIK HINDI<br>UPANIYAS)