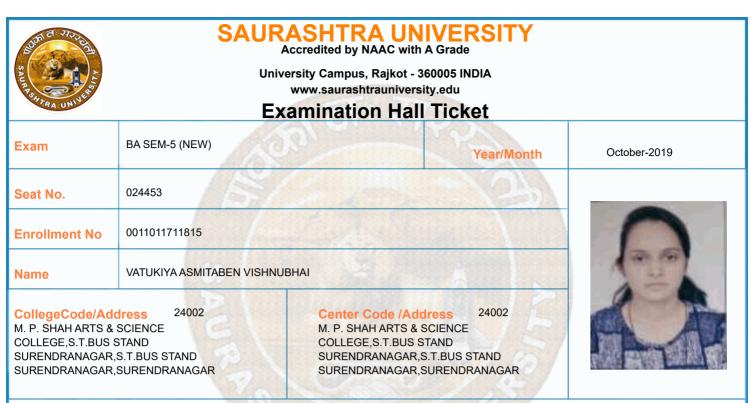

T–I)                                                                    | 16/10/2019 | 14:30 To 17:00 |                |                 |  |  |  |  |
| 7      | 0011015059:GRO:ECO P-16 (BANKING & FINANCIAL MARKET–I)                                                                        | 17/10/2019 | 14:30 To 17:00 |                |                 |  |  |  |  |
|        | confirm Subject, Date and Time of the Exan                                                                                    |            |                |                |                 |  |  |  |  |
| -      | Any book, written paper, mobile phone, any messenger instruments and programmable calculator are not permitted in exam center |            |                |                |                 |  |  |  |  |



|        | Time Table                                                                                                                    |            |                |                |                 |  |  |  |  |
|--------|-------------------------------------------------------------------------------------------------------------------------------|------------|----------------|----------------|-----------------|--|--|--|--|
| Exam   | BA SEM-5 (NEW)                                                                                                                |            | Seat No.       | 024453         |                 |  |  |  |  |
| Sr. No | Subject                                                                                                                       | Date