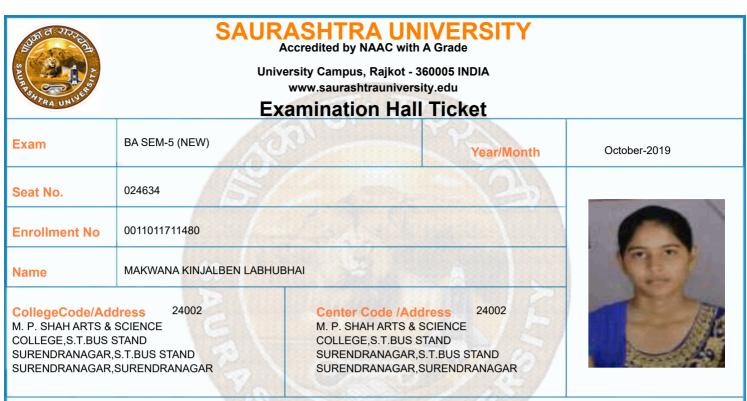

RIMADBHAGVADGITA)                      | 15/10/2019    | 14:30 To 17:00 |                      |                 |  |  |  |  |
| 6      | 0011015032:GRO:SAN P-15 (SANSKRUT<br>BHASHA ANE SAHITYA)             | 16/10/2019    | 14:30 To 17:00 |                      |                 |  |  |  |  |
| 7      | 0011015033:GRO:SAN P-16 (SAHITIYAK<br>NIBANDHO)                      | 17/10/2019    | 14:30 To 17:00 |                      |                 |  |  |  |  |
|        | confirm Subject, Date and Time of the Exam                           |               |                |                      |                 |  |  |  |  |
| -      | ok, written paper, mobile phone, any messer<br>nitted in exam center | nger instrume | nts and progra | immable calculator a | ire             |  |  |  |  |



|          | Time Table                                                |               |                |                     |                 |  |  |  |  |
|----------|-----------------------------------------------------------|---------------|----------------|---------------------|-----------------|--|--|--|--|
| Exam     | BA SEM-5 (NEW)                                            |               | Seat No.       | 024634              |                 |  |  |  |  |
| Sr. No   | Subject                                                   | Date          | Time           | Answer Book No      | Supervisor Sign |  |  |  |  |
| 1        | 0011015002:GRO:HINDI (ADHUNIK HINDI<br>UPANIYAS)          | 10/10/2019    | 14:30 To 17:00 |                     |                 |  |  |  |  |
| 2