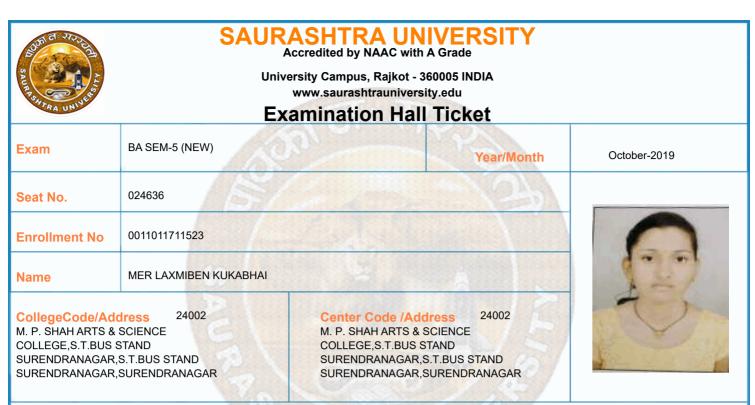

15/10/2019    | 14:30 To 17:00 |                      |                 |  |  |  |  |
| 6      | 0011015032:GRO:SAN P-15 (SANSKRUT<br>BHASHA ANE SAHITYA)                       | 16/10/2019    | 14:30 To 17:00 |                      |                 |  |  |  |  |
| 7      | 0011015033:GRO:SAN P-16 (SAHITIYAK<br>NIBANDHO)                                | 17/10/2019    | 14:30 To 17:00 |                      |                 |  |  |  |  |
|        | *Please confirm Subject, Date and Time of the Examination with the time table. |               |                |                      |                 |  |  |  |  |
| -      | ok, written paper, mobile phone, any messer<br>nitted in exam center           | nger instrume | nts and progra | immable calculator a | re              |  |  |  |  |



|        | Time Table                                                                                                                    |            |                |                |                 |  |  |  |  |  |
|--------|-------------------------------------------------------------------------------------------------------------------------------|------------|----------------|----------------|-----------------|--|--|--|--|--|
| Exam   | BA SEM-5 (NEW)                                                                                                                |            | Seat No.       | 024636         |                 |  |  |  |  |  |
| Sr. No | Subject                                                                                                                       | Da