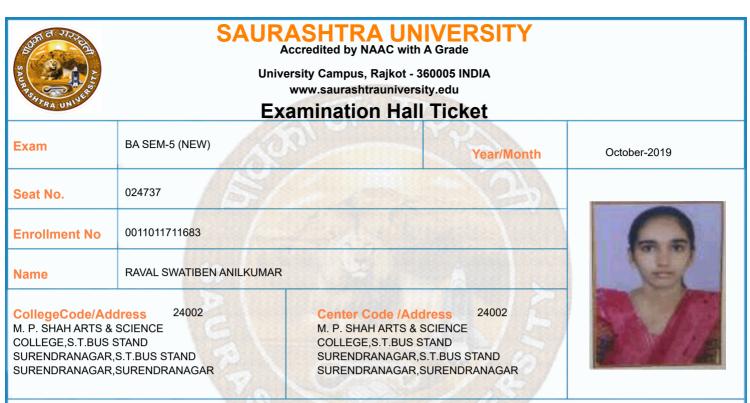

|        | Time Table                                                                                                                        |            |                |                     |                 |  |  |  |  |
|--------|-----------------------------------------------------------------------------------------------------------------------------------|------------|----------------|---------------------|-----------------|--|--|--|--|
| Exam   | BA SEM-5 (NEW)                                                                                                                    |            | Seat No.       | 024377              |                 |  |  |  |  |
| Sr. No | Subject                                                                                                                           | Date       | Time           | Answer Book No      | Supervisor Sign |  |  |  |  |
| 1      | 0011015002:GRO:HINDI (ADHUNIK HINDI<br>UPANIYAS)                                                                                  | 10/10/2019 | 14:30 To 17:00 |                     |                 |  |  |  |  |
| 2      | 0011015086:GRO:PSY P-12 (RESEARCH<br>METHODS & STATISTICS – 1)                                                                    | 12/10/2019 | 14:30 To 17:00 |                     |                 |  |  |  |  |
| 3      | 0011015087:GRO:PSY P-13<br>(PHYSIOLOGICAL PSY. (INTRODUCTION)                                                                     | 14/10/2019 | 14:30 To 17:00 |                     |                 |  |  |  |  |
| 4      | 0011015088:GRO:PSY P-14 (ABNORMAL<br>PSYCHOLOGY (ABNORMALITY)                                                                     | 15/10/2019 | 14:30 To 17:00 |                     |                 |  |  |  |  |
| 5      | 0011015091:GRO:PSY P-15<br>(PSYCHOLOGICAL ESSAYS-1)                                                                               | 16/10/2019 | 14:30 To 17:00 |                     |                 |  |  |  |  |
| 6      | 0011015092:GRO:PSY P-16<br>(EDUCATIONAL PSYCHOLOGY-I)                                                                             | 17/10/2019 | 14:30 To 17:00 |                     |                 |  |  |  |  |
|        | confirm Subject, Date and Time of the Exam                                                                                        |            |                | mmable calculator a |                 |  |  |  |  |
| -      | *Any book, written paper, mobile phone, any messenger instruments and programmable calculator are<br>not permitted in exam center |            |                |                     |                 |  |  |  |  |