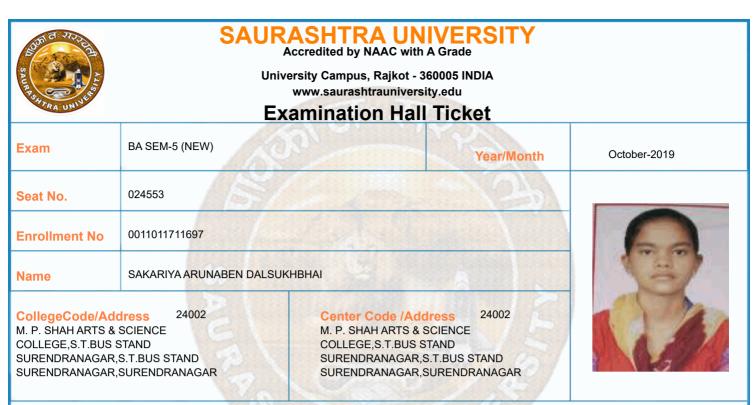

| 14:30 To 17:00 |                      |                 |  |  |  |  |  |
| 6      | 0011015041:GRO:HIS P-15 (THE CONST.<br>OF THE REPUBLIC OF INDIA                | 16/10/2019    | 14:30 To 17:00 |                      |                 |  |  |  |  |  |
| 7      | 0011015043:GRO:HIS P-16 (HIS.OF<br>GUJARAT (942 – 1410 A.D.))                  | 17/10/2019    | 14:30 To 17:00 |                      |                 |  |  |  |  |  |
|        | *Please confirm Subject, Date and Time of the Examination with the time table. |               |                |                      |                 |  |  |  |  |  |
| -      | ok, written paper, mobile phone, any messer<br>nitted in exam center           | nger instrume | nts and progra | immable calculator a | re              |  |  |  |  |  |



|         | Time Table                                                                                                                                                                                                          |            |                |                |                 |  |  |  |  |
|---------|---------------------------------------------------------------------------------------------------------------------------------------------------------------------------------------------------------------------|------------|----------------|----------------|-----------------|--|--|--|--|
| Exam    | BA SEM-5 (NEW)