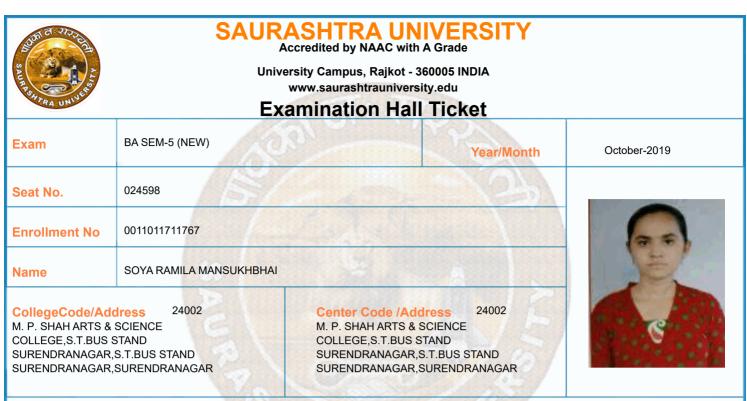

| Time Table |                                                                                                                                                                                     |            |                |                |                 |  |  |  |
|------------|-------------------------------------------------------------------------------------------------------------------------------------------------------------------------------------|------------|----------------|----------------|-----------------|--|--|--|
| Exam       | BA SEM-5 (NEW)                                                                                                                                                                      |            | Seat No.       | 024375         |                 |  |  |  |
| Sr. No     | Subject                                                                                                                                                                             | Date       | Time           | Answer Book No | Supervisor Sign |  |  |  |
| 1          | 0011015002:GRO:HINDI (ADHUNIK HINDI<br>UPANIYAS)                                                                                                                                    | 10/10/2019 | 14:30 To 17:00 |                |                 |  |  |  |
| 2          | 0011015086:GRO:PSY P-12 (RESEARCH<br>METHODS & STATISTICS – 1)                                                                                                                      | 12/10/2019 | 14:30 To 17:00 |                |                 |  |  |  |
| 3          | 0011015087:GRO:PSY P-13<br>(PHYSIOLOGICAL PSY. (INTRODUCTION)                                                                                                                       | 14/10/2019 | 14:30 To 17:00 |                |                 |  |  |  |
| 4          | 0011015088:GRO:PSY P-14 (ABNORMAL<br>PSYCHOLOGY (ABNORMALITY)                                                                                                                       | 15/10/2019 | 14:30 To 17:00 |                |                 |  |  |  |
| 5          | 0011015091:GRO:PSY P-15<br>(PSYCHOLOGICAL ESSAYS-1)                                                                                                                                 | 16/10/2019 | 14:30 To 17:00 |                |                 |  |  |  |
| 6          | 0011015092:GRO:PSY P-16<br>(EDUCATIONAL PSYCHOLOGY-I)                                                                                                                               | 17/10/2019 | 14:30 To 17:00 |                |                 |  |  |  |
| *Any bo    | *Please confirm Subject, Date and Time of the Examination with the time table.<br>*Any book, written paper, mobile phone, any messenger instruments and programmable calculator are |            |                |                |                 |  |  |  |
| not pen    | not permitted in exam center                                                                                                                                                        |            |                |                |                 |  |  |  |