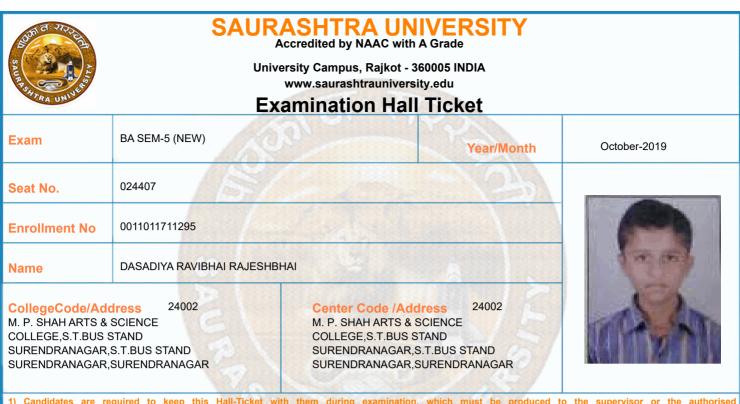

|         | Time Table                                                                                                                                                                                                          |            |                |                |                 |  |  |  |
|---------|---------------------------------------------------------------------------------------------------------------------------------------------------------------------------------------------------------------------|------------|----------------|----------------|-----------------|--|--|--|
| Exam    | BA SEM-5 (NEW)                                                                                                                                                                                                      |            | Seat No.       | 024373         |                 |  |  |  |
| Sr. No  | Subject                                                                                                                                                                                                             | Date       | Time           | Answer Book No | Supervisor Sign |  |  |  |
| 1       | 0011015002:GRO:HINDI (ADHUNIK HINDI<br>UPANIYAS)                                                                                                                                                                    | 10/10/2019 | 14:30 To 17:00 |                |                 |  |  |  |
| 2       | 0011015086:GRO:PSY P-12 (RESEARCH<br>METHODS & STATISTICS – 1)                                                                                                                                                      | 12/10/2019 | 14:30 To 17:00 |                |                 |  |  |  |
| 3       | 0011015087:GRO:PSY P-13<br>(PHYSIOLOGICAL PSY. (INTRODUCTION)                                                                                                                                                       | 14/10/2019 | 14:30 To 17:00 |                |                 |  |  |  |
| 4       | 0011015088:GRO:PSY P-14 (ABNORMAL<br>PSYCHOLOGY (ABNORMALITY)                                                                                                                                                       | 15/10/2019 | 14:30 To 17:00 |                |                 |  |  |  |
| 5       | 0011015091:GRO:PSY P-15<br>(PSYCHOLOGICAL ESSAYS-1)                                                                                                                                                                 | 16/10/2019 | 14:30 To 17:00 |                |                 |  |  |  |
| 6       | 0011015092:GRO:PSY P-16<br>(EDUCATIONAL PSYCHOLOGY-I)                                                                                                                                                               | 17/10/2019 | 14:30 To 17:00 |                |                 |  |  |  |
| *Any bo | *Please confirm Subject, Date and Time of the Examination with the time table.<br>*Any book, written paper, mobile phone, any messenger instruments and programmable calculator are<br>not permitted in exam center |            |                |                |                 |  |  |  |