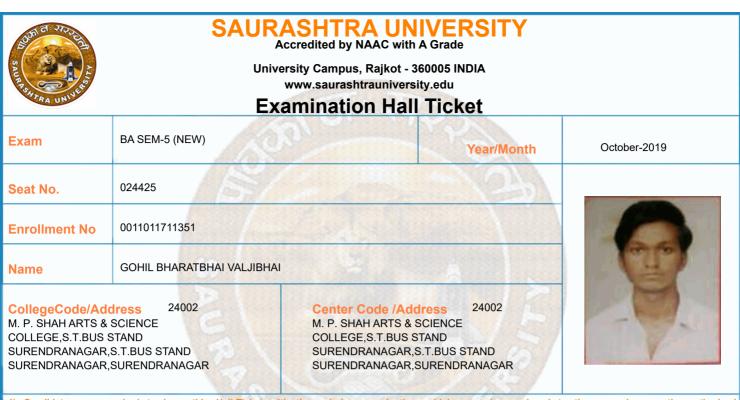

| Time Table |                                                                                                                                                                                     |            |                |                |                 |  |  |  |
|------------|-------------------------------------------------------------------------------------------------------------------------------------------------------------------------------------|------------|----------------|----------------|-----------------|--|--|--|
| Exam       | BA SEM-5 (NEW)                                                                                                                                                                      |            | Seat No.       | 024375         |                 |  |  |  |
| Sr. No     | Subject                                                                                                                                                                             | Date       | Time           | Answer Book No | Supervisor Sign |  |  |  |
| 1          | 0011015002:GRO:HINDI (ADHUNIK HINDI<br>UPANIYAS)                                                                                                                                    | 10/10/2019 | 14:30 To 17:00 |                |                 |  |  |  |
| 2          | 0011015086:GRO:PSY P-12 (RESEARCH<br>METHODS & STATISTICS – 1)                                                                                                                      | 12/10/2019 | 14:30 To 17:00 |                |                 |  |  |  |
| 3          | 0011015087:GRO:PSY P-13<br>(PHYSIOLOGICAL PSY. (INTRODUCTION)                                                                                                                       | 14/10/2019 | 14:30 To 17:00 |                |                 |  |  |  |
| 4          | 0011015088:GRO:PSY P-14 (ABNORMAL<br>PSYCHOLOGY (ABNORMALITY)                                                                                                                       | 15/10/2019 | 14:30 To 17:00 |                |                 |  |  |  |
| 5          | 0011015091:GRO:PSY P-15<br>(PSYCHOLOGICAL ESSAYS-1)                                                                                                                                 | 16/10/2019 | 14:30 To 17:00 |                |                 |  |  |  |
| 6          | 0011015092:GRO:PSY P-16<br>(EDUCATIONAL PSYCHOLOGY-I)                                                                                                                               | 17/10/2019 | 14:30 To 17:00 |                |                 |  |  |  |
| *Any bo    | *Please confirm Subject, Date and Time of the Examination with the time table.<br>*Any book, written paper, mobile phone, any messenger instruments and programmable calculator are |            |                |                |                 |  |  |  |
| not pen    | not permitted in exam center                                                                                                                                                        |            |                |                |                 |  |  |  |