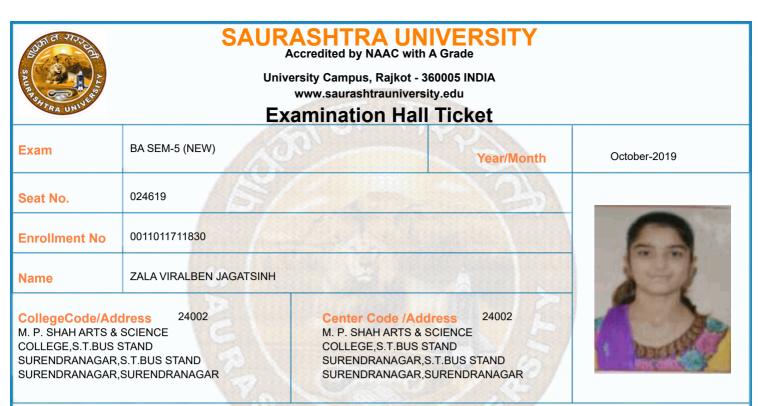

OF INDIA                                                               | 16/10/2019 | 14:30 To 17:00 |                |                 |  |  |  |  |
| 7      | 0011015043:GRO:HIS P-16 (HIS.OF<br>GUJARAT (942 – 1410 A.D.))                                                                 | 17/10/2019 | 14:30 To 17:00 |                |                 |  |  |  |  |
|        | confirm Subject, Date and Time of the Exam                                                                                    |            |                |                |                 |  |  |  |  |
| -      | Any book, written paper, mobile phone, any messenger instruments and programmable calculator are not permitted in exam center |            |                |                |                 |  |  |  |  |



|        | Time Table                                                                     |               |                |                      |                 |  |  |  |  |
|--------|--------------------------------------------------------------------------------|---------------|----------------|----------------------|-----------------|--|--|--|--|
| Exam   | BA SEM-5 (NEW)                                                                 |               | Seat No.       | 024619               |                 |  |  |  |  |
| Sr. No | Subject                                                                        | Date          | Time           | Answer Book No       | Supervisor Sign |  |  |  |  |
| 1      | 0011015002:GRO:HINDI (ADHUNIK HINDI<br>UPANIYAS)