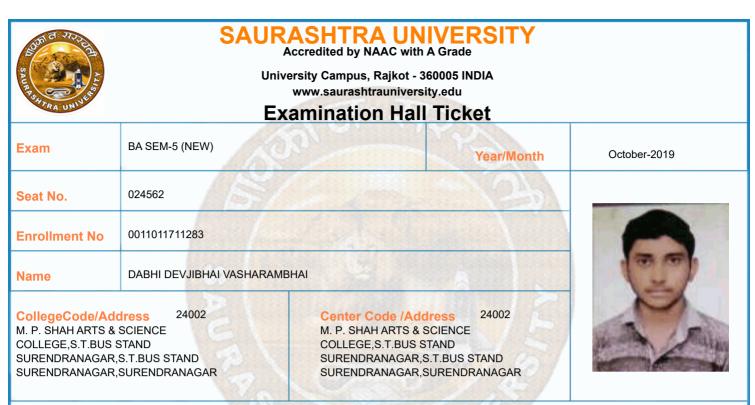

|         | Time Table                                                                                                                                                                                                          |            |                |                |                 |  |  |  |
|---------|---------------------------------------------------------------------------------------------------------------------------------------------------------------------------------------------------------------------|------------|----------------|----------------|-----------------|--|--|--|
| Exam    | BA SEM-5 (NEW)                                                                                                                                                                                                      |            | Seat No.       | 024373         |                 |  |  |  |
| Sr. No  | Subject                                                                                                                                                                                                             | Date       | Time           | Answer Book No | Supervisor Sign |  |  |  |
| 1       | 0011015002:GRO:HINDI (ADHUNIK HINDI<br>UPANIYAS)                                                                                                                                                                    | 10/10/2019 | 14:30 To 17:00 |                |                 |  |  |  |
| 2       | 0011015086:GRO:PSY P-12 (RESEARCH<br>METHODS & STATISTICS – 1)                                                                                                                                                      | 12/10/2019 | 14:30 To 17:00 |                |                 |  |  |  |
| 3       | 0011015087:GRO:PSY P-13<br>(PHYSIOLOGICAL PSY. (INTRODUCTION)                                                                                                                                                       | 14/10/2019 | 14:30 To 17:00 |                |                 |  |  |  |
| 4       | 0011015088:GRO:PSY P-14 (ABNORMAL<br>PSYCHOLOGY (ABNORMALITY)                                                                                                                                                       | 15/10/2019 | 14:30 To 17:00 |                |                 |  |  |  |
| 5       | 0011015091:GRO:PSY P-15<br>(PSYCHOLOGICAL ESSAYS-1)                                                                                                                                                                 | 16/10/2019 | 14:30 To 17:00 |                |                 |  |  |  |
| 6       | 0011015092:GRO:PSY P-16<br>(EDUCATIONAL PSYCHOLOGY-I)                                                                                                                                                               | 17/10/2019 | 14:30 To 17:00 |                |                 |  |  |  |
| *Any bo | *Please confirm Subject, Date and Time of the Examination with the time table.<br>*Any book, written paper, mobile phone, any messenger instruments and programmable calculator are<br>not permitted in exam center |            |                |                |                 |  |  |  |