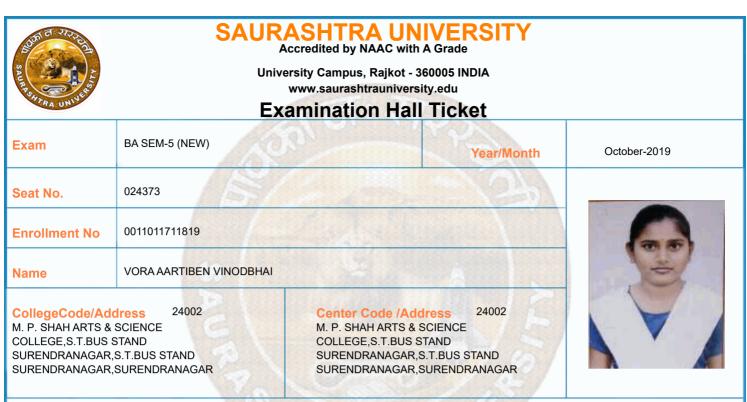

|         | Time Table                                                                                                                                                                                                          |            |                |                |                 |  |  |  |
|---------|---------------------------------------------------------------------------------------------------------------------------------------------------------------------------------------------------------------------|------------|----------------|----------------|-----------------|--|--|--|
| Exam    | BA SEM-5 (NEW)                                                                                                                                                                                                      |            | Seat No.       | 024373         |                 |  |  |  |
| Sr. No  | Subject                                                                                                                                                                                                             | Date       | Time           | Answer Book No | Supervisor Sign |  |  |  |
| 1       | 0011015002:GRO:HINDI (ADHUNIK HINDI<br>UPANIYAS)                                                                                                                                                                    | 10/10/2019 | 14:30 To 17:00 |                |                 |  |  |  |
| 2       | 0011015086:GRO:PSY P-12 (RESEARCH<br>METHODS & STATISTICS – 1)                                                                                                                                                      | 12/10/2019 | 14:30 To 17:00 |                |                 |  |  |  |
| 3       | 0011015087:GRO:PSY P-13<br>(PHYSIOLOGICAL PSY. (INTRODUCTION)                                                                                                                                                       | 14/10/2019 | 14:30 To 17:00 |                |                 |  |  |  |
| 4       | 0011015088:GRO:PSY P-14 (ABNORMAL<br>PSYCHOLOGY (ABNORMALITY)                                                                                                                                                       | 15/10/2019 | 14:30 To 17:00 |                |                 |  |  |  |
| 5       | 0011015091:GRO:PSY P-15<br>(PSYCHOLOGICAL ESSAYS-1)                                                                                                                                                                 | 16/10/2019 | 14:30 To 17:00 |                |                 |  |  |  |
| 6       | 0011015092:GRO:PSY P-16<br>(EDUCATIONAL PSYCHOLOGY-I)                                                                                                                                                               | 17/10/2019 | 14:30 To 17:00 |                |                 |  |  |  |
| *Any bo | *Please confirm Subject, Date and Time of the Examination with the time table.<br>*Any book, written paper, mobile phone, any messenger instruments and programmable calculator are<br>not permitted in exam center |            |                |                |                 |  |  |  |