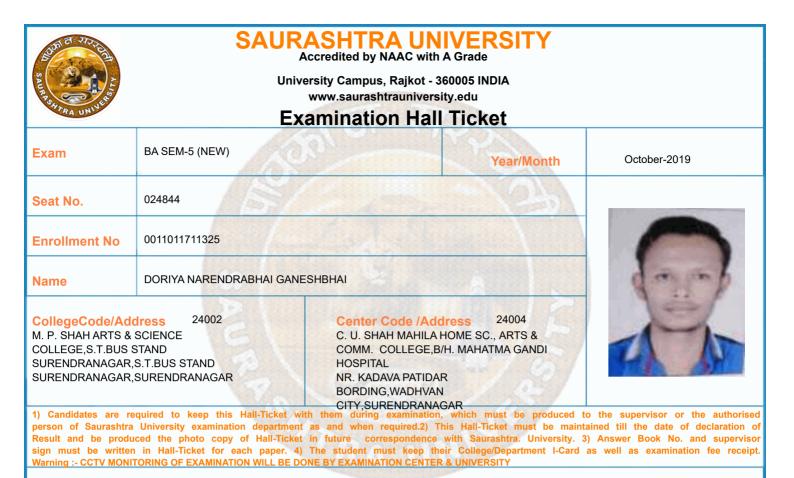

| 16/10/2019 | 14:30 To 17:00 |                |                 |  |  |  |
| 7       | 0011015018:GRO:HIN P-16 (ADHUNIK<br>HINDI NIBANDH SAHITYA)                                                                                                                                                        | 17/10/2019 | 14:30 To 17:00 |                |                 |  |  |  |
| *Any bo | Please confirm Subject, Date and Time of the Examination with the time table.<br>Any book, written paper, mobile phone, any messenger instruments and programmable calculator are<br>not permitted in exam center |            |                |                |                 |  |  |  |



|         | Time Table                                                                                                                                                                                                        |            |                |                |                 |  |  |  |
|---------|-------------------------------------------------------------------------------------------------------------------------------------------------------------------------------------------------------------------|------------|----------------|----------------|-----------------|--|--|--|
| Exam    | BA SEM-5 (NEW)