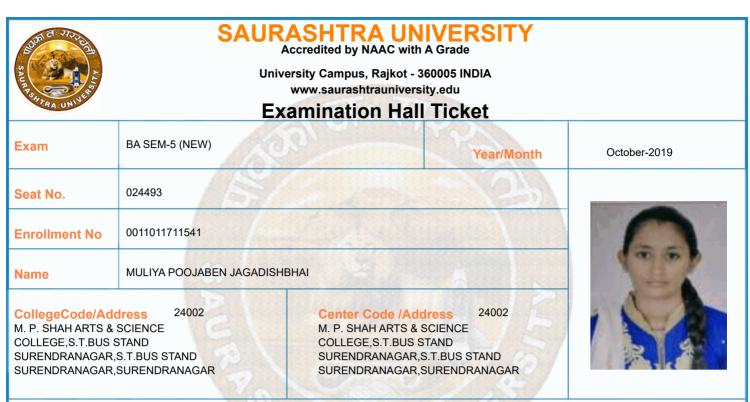

T–I)                                                                    | 16/10/2019 | 14:30 To 17:00 |                |                 |  |  |  |  |
| 7      | 0011015059:GRO:ECO P-16 (BANKING & FINANCIAL MARKETI)                                                                         | 17/10/2019 | 14:30 To 17:00 |                |                 |  |  |  |  |
|        | confirm Subject, Date and Time of the Exam                                                                                    |            |                |                |                 |  |  |  |  |
| -      | Any book, written paper, mobile phone, any messenger instruments and programmable calculator are not permitted in exam center |            |                |                |                 |  |  |  |  |



|        | Time Table                                                                                                                    |            |                |                |                 |  |  |  |  |
|--------|-------------------------------------------------------------------------------------------------------------------------------|------------|----------------|----------------|-----------------|--|--|--|--|
| Exam   | BA SEM-5 (NEW)                                                                                                                |            | Seat No.       | 024493         |                 |  |  |  |  |
| Sr. No | Subject                                                                                                                       | Date