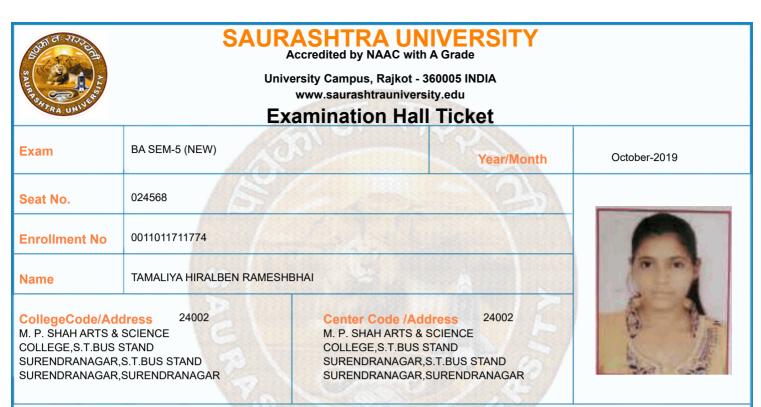

| Time Table |                                                                                                                                                                                     |            |                |                |                 |  |  |  |
|------------|-------------------------------------------------------------------------------------------------------------------------------------------------------------------------------------|------------|----------------|----------------|-----------------|--|--|--|
| Exam       | BA SEM-5 (NEW)                                                                                                                                                                      |            | Seat No.       | 024375         |                 |  |  |  |
| Sr. No     | Subject                                                                                                                                                                             | Date       | Time           | Answer Book No | Supervisor Sign |  |  |  |
| 1          | 0011015002:GRO:HINDI (ADHUNIK HINDI<br>UPANIYAS)                                                                                                                                    | 10/10/2019 | 14:30 To 17:00 |                |                 |  |  |  |
| 2          | 0011015086:GRO:PSY P-12 (RESEARCH<br>METHODS & STATISTICS – 1)                                                                                                                      | 12/10/2019 | 14:30 To 17:00 |                |                 |  |  |  |
| 3          | 0011015087:GRO:PSY P-13<br>(PHYSIOLOGICAL PSY. (INTRODUCTION)                                                                                                                       | 14/10/2019 | 14:30 To 17:00 |                |                 |  |  |  |
| 4          | 0011015088:GRO:PSY P-14 (ABNORMAL<br>PSYCHOLOGY (ABNORMALITY)                                                                                                                       | 15/10/2019 | 14:30 To 17:00 |                |                 |  |  |  |
| 5          | 0011015091:GRO:PSY P-15<br>(PSYCHOLOGICAL ESSAYS-1)                                                                                                                                 | 16/10/2019 | 14:30 To 17:00 |                |                 |  |  |  |
| 6          | 0011015092:GRO:PSY P-16<br>(EDUCATIONAL PSYCHOLOGY-I)                                                                                                                               | 17/10/2019 | 14:30 To 17:00 |                |                 |  |  |  |
| *Any bo    | *Please confirm Subject, Date and Time of the Examination with the time table.<br>*Any book, written paper, mobile phone, any messenger instruments and programmable calculator are |            |                |                |                 |  |  |  |
| not pen    | not permitted in exam center                                                                                                                                                        |            |                |                |                 |  |  |  |