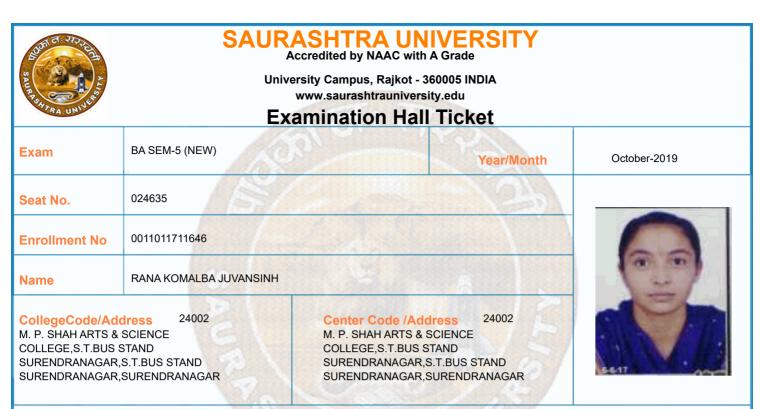

|  |  |
| 6        | 0011015032:GRO:SAN P-15 (SANSKRUT<br>BHASHA ANE SAHITYA)  | 16/10/2019    | 14:30 To 17:00 |                     |                 |  |  |  |  |
| 7        | 0011015033:GRO:SAN P-16 (SAHITIYAK<br>NIBANDHO)           | 17/10/2019    | 14:30 To 17:00 |                     |                 |  |  |  |  |
|          | confirm Subject, Date and Time of the Exam                |               |                |                     |                 |  |  |  |  |
| -        | ok, written paper, mobile phone, any messer               | nger instrume | nts and progra | mmable calculator a | ire             |  |  |  |  |
| not pern | nitted in exam center                                     |               |                |                     |                 |  |  |  |  |



|        | Time Table                                                                     |               |                |                      |                 |  |  |  |  |
|--------|--------------------------------------------------------------------------------|---------------|----------------|----------------------|-----------------|--|--|--|--|
| Exam   | BA SEM-5 (NEW)                                                                 |               | Seat No.       | 024635               |                 |  |  |  |  |
| Sr. No | Subject                                                                        | Date          | Time           | Answer Book No       | Supervisor Sign |  |  |  |  |
| 1      | 0011015002:GRO:HINDI (ADHUNIK HINDI<br>UPANIYAS)