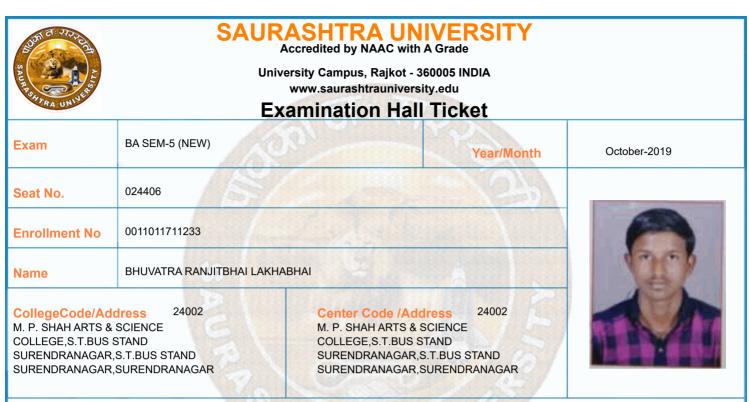

| 16/10/2019 | 14:30 To 17:00 |                |                 |  |  |
| 6          | 0011015092:GRO:PSY P-16<br>(EDUCATIONAL PSYCHOLOGY-I)                                                                                                                                                             | 17/10/2019 | 14:30 To 17:00 |                |                 |  |  |
| *Any bo    | Please confirm Subject, Date and Time of the Examination with the time table.<br>Any book, written paper, mobile phone, any messenger instruments and programmable calculator are<br>not permitted in exam center |            |                |                |                 |  |  |



|        | Time Table                                                                             |              |                |                     |                 |  |  |  |  |
|--------|----------------------------------------------------------------------------------------|--------------|----------------|---------------------|-----------------|--|--|--|--|
| Exam   | BA SEM-5 (NEW)                                                                         |              | Seat No.       | 024406              |                 |  |  |  |  |
| Sr. No | Subject                                                                                | Date         | Time           | Answer Book No      | Supervisor Sign |  |  |  |  |
| 1      | 0011015002:GRO:HINDI (ADHUNIK HINDI<br>UPANIYAS)