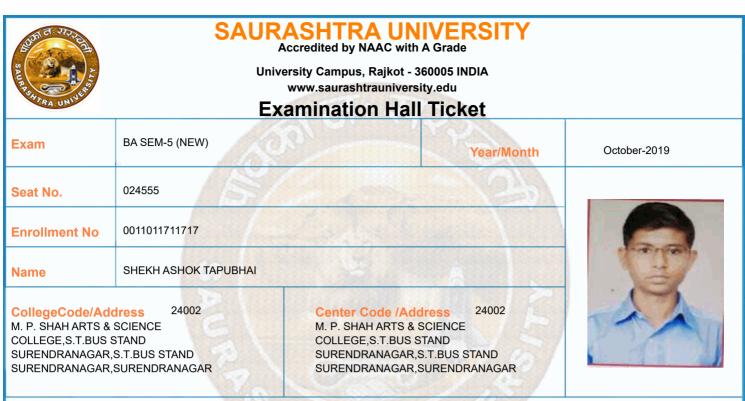

OF INDIA                                                               | 16/10/2019 | 14:30 To 17:00 |                |                 |  |  |  |
| 7          | 0011015043:GRO:HIS P-16 (HIS.OF<br>GUJARAT (942 – 1410 A.D.))                                                                 | 17/10/2019 | 14:30 To 17:00 |                |                 |  |  |  |
|            | confirm Subject, Date and Time of the Exam                                                                                    |            |                |                |                 |  |  |  |
| -          | Any book, written paper, mobile phone, any messenger instruments and programmable calculator are not permitted in exam center |            |                |                |                 |  |  |  |



|        | Time Table                                                                                                                                                                          |               |                |                |                 |  |  |  |  |
|--------|-------------------------------------------------------------------------------------------------------------------------------------------------------------------------------------|---------------|----------------|----------------|-----------------|--|--|--|--|
| Exam   | BA SEM-5 (NEW)                                                                                                                                                                      |               | Seat No.       | 024555         |