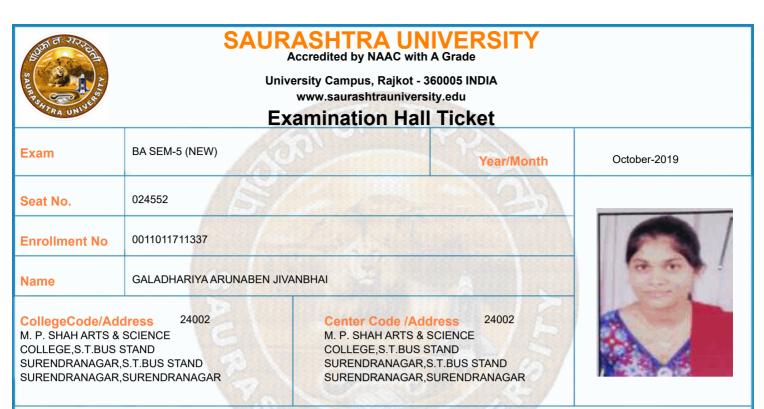

41:GRO:HIS P-15 (THE CONST.<br>OF THE REPUBLIC OF INDIA | 16/10/2019    | 14:30 To 17:00 |                     |                 |  |  |  |  |
| 7        | 0011015043:GRO:HIS P-16 (HIS.OF<br>GUJARAT (942 – 1410 A.D.))   | 17/10/2019    | 14:30 To 17:00 |                     |                 |  |  |  |  |
|          | confirm Subject, Date and Time of the Exam                      |               |                |                     |                 |  |  |  |  |
| -        | ok, written paper, mobile phone, any messer                     | nger instrume | nts and progra | mmable calculator a | re              |  |  |  |  |
| not pern | nitted in exam center                                           |               |                |                     |                 |  |  |  |  |



|        | Time Table                                                                     |               |                |                      |                 |  |  |  |  |  |
|--------|--------------------------------------------------------------------------------|---------------|----------------|----------------------|-----------------|--|--|--|--|--|
| Exam   | BA SEM-5 (NEW)                                                                 |               | Seat No.       | 024552               |                 |  |  |  |  |  |
| Sr. No | Subject                                                                        | Date          | Time           | Answer Book No       | Supervisor Sign |  |  |  |  |  |
| 1      | 0011015002:GRO:HINDI (ADHUNIK HINDI<br>UPANIYAS)