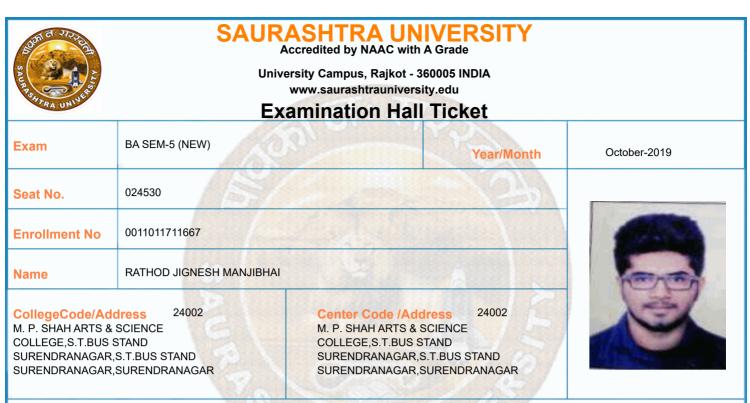

015050:GRO:POLI.SCI. P-16<br>(INTERNATIONAL ORGANIZATION-1)                                                                                                                     | 17/10/2019 | 14:30 To 17:00 |                |                 |  |  |  |  |
|          | *Please confirm Subject, Date and Time of the Examination with the time table.<br>*Any book, written paper, mobile phone, any messenger instruments and programmable calculator are |            |                |                |                 |  |  |  |  |
| not pern | nitted in exam center                                                                                                                                                               |            |                |                |                 |  |  |  |  |



|         | Time Table                                                                                                                                                                                                          |            |                |                |                 |  |  |  |  |
|---------|---------------------------------------------------------------------------------------------------------------------------------------------------------------------------------------------------------------------|------------|----------------|----------------|-----------------|--|--|--|--|
| Exam    | BA SEM-5 (NEW)