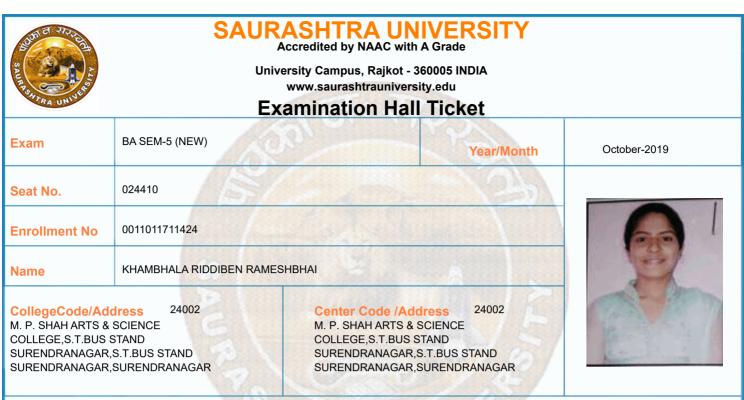

|         | Time Table                                                                                                                                                                                                          |            |                |                |                 |  |  |  |  |
|---------|---------------------------------------------------------------------------------------------------------------------------------------------------------------------------------------------------------------------|------------|----------------|----------------|-----------------|--|--|--|--|
| Exam    | BA SEM-5 (NEW)                                                                                                                                                                                                      |            | Seat No.       | 024376         |                 |  |  |  |  |
| Sr. No  | Subject                                                                                                                                                                                                             | Date       | Time           | Answer Book No | Supervisor Sign |  |  |  |  |
| 1       | 0011015002:GRO:HINDI (ADHUNIK HINDI<br>UPANIYAS)                                                                                                                                                                    | 10/10/2019 | 14:30 To 17:00 |                |                 |  |  |  |  |
| 2       | 0011015086:GRO:PSY P-12 (RESEARCH<br>METHODS & STATISTICS – 1)                                                                                                                                                      | 12/10/2019 | 14:30 To 17:00 |                |                 |  |  |  |  |
| 3       | 0011015087:GRO:PSY P-13<br>(PHYSIOLOGICAL PSY. (INTRODUCTION)                                                                                                                                                       | 14/10/2019 | 14:30 To 17:00 |                |                 |  |  |  |  |
| 4       | 0011015088:GRO:PSY P-14 (ABNORMAL<br>PSYCHOLOGY (ABNORMALITY)                                                                                                                                                       | 15/10/2019 | 14:30 To 17:00 |                |                 |  |  |  |  |
| 5       | 0011015091:GRO:PSY P-15<br>(PSYCHOLOGICAL ESSAYS-1)                                                                                                                                                                 | 16/10/2019 | 14:30 To 17:00 |                |                 |  |  |  |  |
| 6       | 0011015092:GRO:PSY P-16<br>(EDUCATIONAL PSYCHOLOGY-I)                                                                                                                                                               | 17/10/2019 | 14:30 To 17:00 |                |                 |  |  |  |  |
| *Any bo | *Please confirm Subject, Date and Time of the Examination with the time table.<br>*Any book, written paper, mobile phone, any messenger instruments and programmable calculator are<br>not permitted in exam center |            |                |                |                 |  |  |  |  |