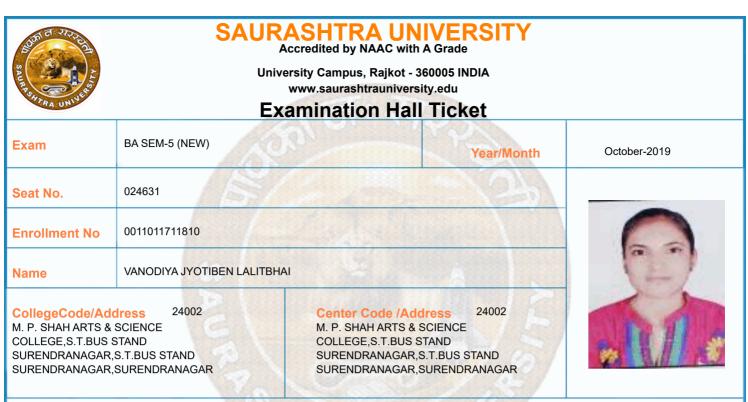

| 16/10/2019 | 14:30 To 17:00 |                |                 |  |  |  |  |
| 7       | 0011015033:GRO:SAN P-16 (SAHITIYAK<br>NIBANDHO)                                                                                                                                                                     | 17/10/2019 | 14:30 To 17:00 |                |                 |  |  |  |  |
| *Any bo | *Please confirm Subject, Date and Time of the Examination with the time table.<br>*Any book, written paper, mobile phone, any messenger instruments and programmable calculator are<br>not permitted in exam center |            |                |                |                 |  |  |  |  |



|         | Time Table                                                                                                                                                                                                          |            |                |                |                 |  |  |  |  |
|---------|---------------------------------------------------------------------------------------------------------------------------------------------------------------------------------------------------------------------|------------|----------------|----------------|-----------------|--|--|--|--|
| Exam    | BA SEM-5 (NEW)