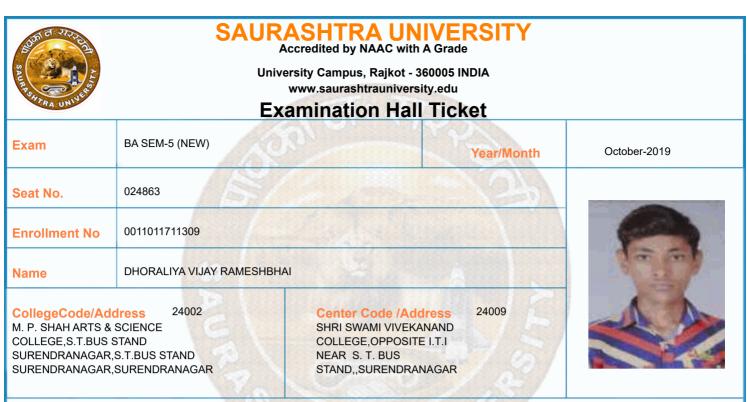

| 16/10/2019 | 14:30 To 17:00 |                |                 |  |  |  |
| 7       | 0011015018:GRO:HIN P-16 (ADHUNIK<br>HINDI NIBANDH SAHITYA)                                                                                                                                                          | 17/10/2019 | 14:30 To 17:00 |                |                 |  |  |  |
| *Any bo | *Please confirm Subject, Date and Time of the Examination with the time table.<br>*Any book, written paper, mobile phone, any messenger instruments and programmable calculator are<br>not permitted in exam center |            |                |                |                 |  |  |  |



|         | Time Table                                                                                                                                                                                                          |            |                |                |                 |  |  |  |
|---------|---------------------------------------------------------------------------------------------------------------------------------------------------------------------------------------------------------------------|------------|----------------|----------------|-----------------|--|--|--|
| Exam    | BA SEM-5 (NEW)