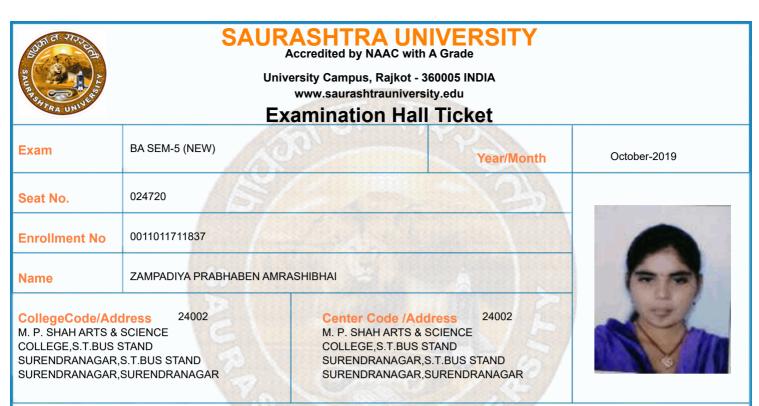

15/10/2019    | 14:30 To 17:00 |                      |                 |  |  |  |  |
| 6      | 0011015024:GRO:GUJ P-15<br>(MADHYAKALIN PRASHISHKRUTI)                         | 16/10/2019    | 14:30 To 17:00 |                      |                 |  |  |  |  |
| 7      | 0011015026:GRO:GUJ P-16 (BHARTIYA<br>BHASHA NI KRUTI)                          | 17/10/2019    | 14:30 To 17:00 |                      |                 |  |  |  |  |
|        | *Please confirm Subject, Date and Time of the Examination with the time table. |               |                |                      |                 |  |  |  |  |
| -      | ok, written paper, mobile phone, any messer<br>nitted in exam center           | nger instrume | nts and progra | immable calculator a | re              |  |  |  |  |



|        | Time Table                                                                     |               |                |                      |                 |  |  |  |  |
|--------|--------------------------------------------------------------------------------|---------------|----------------|----------------------|-----------------|--|--|--|--|
| Exam   | BA SEM-5 (NEW)                                                                 |               | Seat No.       | 024720               |                 |  |  |  |  |
| Sr. No | Subject                                                                        | Date          | Time           | Answer Book No       | Supervisor Sign |  |  |  |  |
| 1      | 0011015002:GRO:HINDI (ADHUNIK HINDI<br>UPANIYAS)