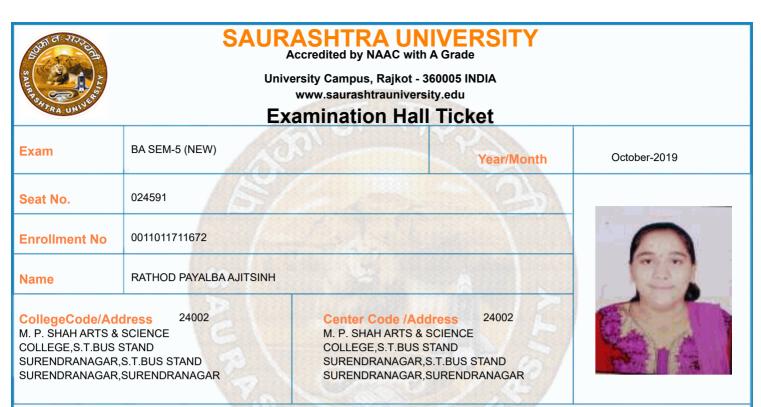

RY OF<br>RUSSIA(1894 – 1924 A.D.)      | 15/10/2019    | 14:30 To 17:00 |                      |                 |  |  |  |  |
| 6      | 0011015041:GRO:HIS P-15 (THE CONST.<br>OF THE REPUBLIC OF INDIA      | 16/10/2019    | 14:30 To 17:00 |                      |                 |  |  |  |  |
| 7      | 0011015043:GRO:HIS P-16 (HIS.OF<br>GUJARAT (942 – 1410 A.D.))        | 17/10/2019    | 14:30 To 17:00 |                      |                 |  |  |  |  |
|        | confirm Subject, Date and Time of the Exam                           |               |                |                      |                 |  |  |  |  |
| -      | ok, written paper, mobile phone, any messer<br>nitted in exam center | nger instrume | nts and progra | immable calculator a | ire             |  |  |  |  |



|        | Time Table                                                           |               |                |                      |                 |  |  |  |  |
|--------|----------------------------------------------------------------------|---------------|----------------|----------------------|-----------------|--|--|--|--|
| Exam   | BA SEM-5 (NEW)                                                       |               | Seat No.       | 024591               |                 |  |  |  |  |
| Sr. No | Subject                                                              | Date          | Time           | Answer Book No       | Supervisor Sign |  |  |  |  |
| 1      | 0011015002:GRO:HINDI (ADHUNIK HINDI<br>UPANIYAS)                     | 10/10/2019    | 14:30 To 17:00 |