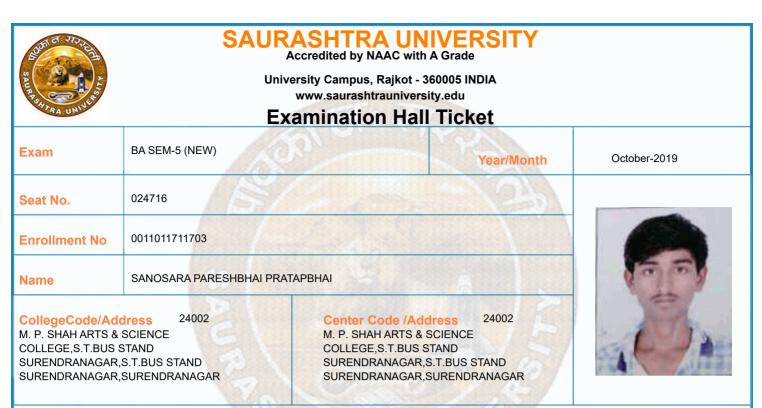

| 16/10/2019 | 14:30 To 17:00 |                |                 |  |  |  |  |
| 7       | 0011015026:GRO:GUJ P-16 (BHARTIYA<br>BHASHA NI KRUTI)                                                                                                                                                               | 17/10/2019 | 14:30 To 17:00 |                |                 |  |  |  |  |
| *Any bo | *Please confirm Subject, Date and Time of the Examination with the time table.<br>*Any book, written paper, mobile phone, any messenger instruments and programmable calculator are<br>not permitted in exam center |            |                |                |                 |  |  |  |  |



|        | Time Table                                                                     |               |                |                      |                 |  |  |  |  |
|--------|--------------------------------------------------------------------------------|---------------|----------------|----------------------|-----------------|--|--|--|--|
| Exam   | BA SEM-5 (NEW)                                                                 |               | Seat No.       | 024716               |                 |  |  |  |  |
| Sr. No | Subject                                                                        | Date          | Time           | Answer Book No       | Supervisor Sign |  |  |  |  |
| 1      | 0011015002:GRO:HINDI (ADHUNIK HINDI<br>UPANIYAS)