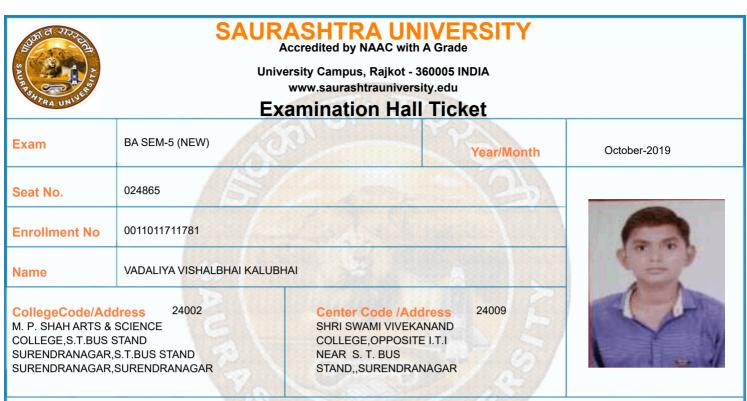

| 16/10/2019 | 14:30 To 17:00 |                |                 |  |  |  |
| 7       | 0011015018:GRO:HIN P-16 (ADHUNIK<br>HINDI NIBANDH SAHITYA)                                                                                                                                                          | 17/10/2019 | 14:30 To 17:00 |                |                 |  |  |  |
| *Any bo | *Please confirm Subject, Date and Time of the Examination with the time table.<br>*Any book, written paper, mobile phone, any messenger instruments and programmable calculator are<br>not permitted in exam center |            |                |                |                 |  |  |  |



| Time Table |                                                                                                                               |            |                |                |                 |  |  |
|------------|-------------------------------------------------------------------------------------------------------------------------------|------------|----------------|----------------|-----------------|--|--|
| Exam       | BA SEM-5 (NEW)                                                                                                                |            | Seat No.       | 024865         |                 |  |  |
| Sr. No     | Subject                                                                                                                       | Date       |