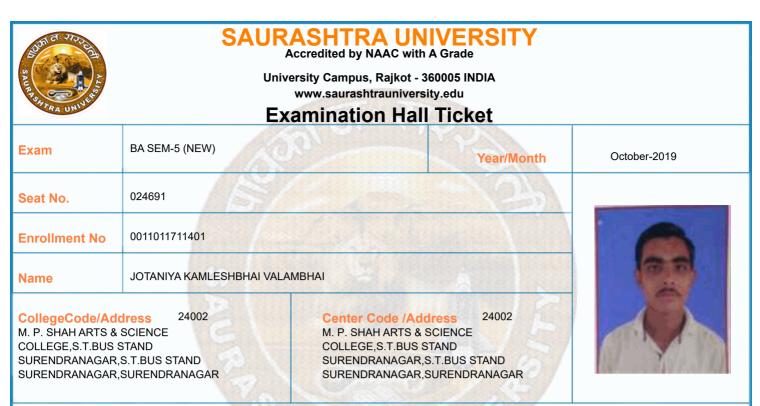

| 16/10/2019 | 14:30 To 17:00 |                |                 |  |  |  |  |  |
| 7      | 0011015026:GRO:GUJ P-16 (BHARTIYA<br>BHASHA NI KRUTI)                                                                         | 17/10/2019 | 14:30 To 17:00 |                |                 |  |  |  |  |  |
|        | Please confirm Subject, Date and Time of the Examination with the time table.                                                 |            |                |                |                 |  |  |  |  |  |
| -      | Any book, written paper, mobile phone, any messenger instruments and programmable calculator are not permitted in exam center |            |                |                |                 |  |  |  |  |  |



|        | Time Table                                                                     |                                                                                                                                |                |                |                 |  |  |  |  |
|--------|--------------------------------------------------------------------------------|--------------------------------------------------------------------------------------------------------------------------------|----------------|----------------|-----------------|--|--|--|--|
| Exam   | BA SEM-5 (NEW)                                                                 |                                                                                                                                | Seat No