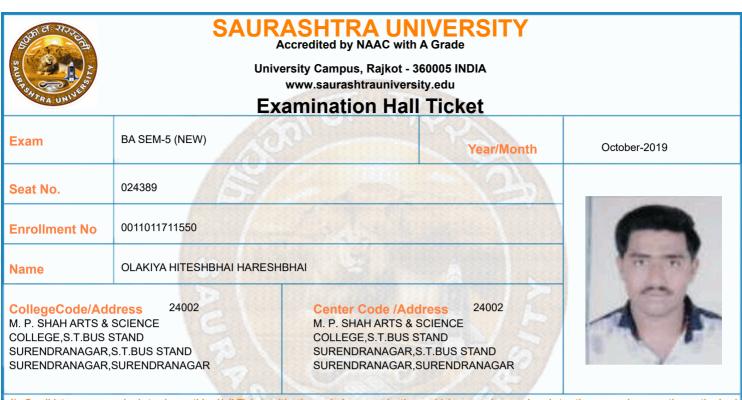

|         | Time Table                                                                                                                                                                                                          |            |                |                |                 |  |  |  |  |
|---------|---------------------------------------------------------------------------------------------------------------------------------------------------------------------------------------------------------------------|------------|----------------|----------------|-----------------|--|--|--|--|
| Exam    | BA SEM-5 (NEW)                                                                                                                                                                                                      |            | Seat No.       | 024389         |                 |  |  |  |  |
| Sr. No  | Subject                                                                                                                                                                                                             | Date       | Time           | Answer Book No | Supervisor Sign |  |  |  |  |
| 1       | 0011015002:GRO:HINDI (ADHUNIK HINDI<br>UPANIYAS)                                                                                                                                                                    | 10/10/2019 | 14:30 To 17:00 |                |                 |  |  |  |  |
| 2       | 0011015086:GRO:PSY P-12 (RESEARCH<br>METHODS & STATISTICS – 1)                                                                                                                                                      | 12/10/2019 | 14:30 To 17:00 |                |                 |  |  |  |  |
| 3       | 0011015087:GRO:PSY P-13<br>(PHYSIOLOGICAL PSY. (INTRODUCTION)                                                                                                                                                       | 14/10/2019 | 14:30 To 17:00 |                |                 |  |  |  |  |
| 4       | 0011015088:GRO:PSY P-14 (ABNORMAL<br>PSYCHOLOGY (ABNORMALITY)                                                                                                                                                       | 15/10/2019 | 14:30 To 17:00 |                |                 |  |  |  |  |
| 5       | 0011015091:GRO:PSY P-15<br>(PSYCHOLOGICAL ESSAYS-1)                                                                                                                                                                 | 16/10/2019 | 14:30 To 17:00 |                |                 |  |  |  |  |
| 6       | 0011015092:GRO:PSY P-16<br>(EDUCATIONAL PSYCHOLOGY-I)                                                                                                                                                               | 17/10/2019 | 14:30 To 17:00 |                |                 |  |  |  |  |
| *Any bo | *Please confirm Subject, Date and Time of the Examination with the time table.<br>*Any book, written paper, mobile phone, any messenger instruments and programmable calculator are<br>not permitted in exam center |            |                |                |                 |  |  |  |  |