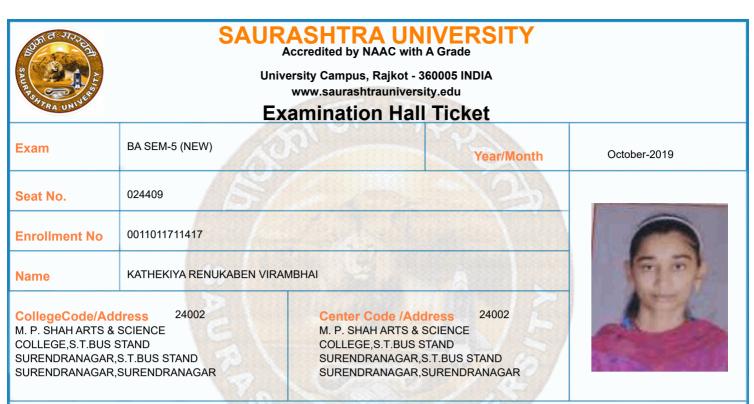

| Time Table |                                                                                                                                                                                     |            |                |                |                 |  |  |  |
|------------|-------------------------------------------------------------------------------------------------------------------------------------------------------------------------------------|------------|----------------|----------------|-----------------|--|--|--|
| Exam       | BA SEM-5 (NEW)                                                                                                                                                                      |            | Seat No.       | 024375         |                 |  |  |  |
| Sr. No     | Subject                                                                                                                                                                             | Date       | Time           | Answer Book No | Supervisor Sign |  |  |  |
| 1          | 0011015002:GRO:HINDI (ADHUNIK HINDI<br>UPANIYAS)                                                                                                                                    | 10/10/2019 | 14:30 To 17:00 |                |                 |  |  |  |
| 2          | 0011015086:GRO:PSY P-12 (RESEARCH<br>METHODS & STATISTICS – 1)                                                                                                                      | 12/10/2019 | 14:30 To 17:00 |                |                 |  |  |  |
| 3          | 0011015087:GRO:PSY P-13<br>(PHYSIOLOGICAL PSY. (INTRODUCTION)                                                                                                                       | 14/10/2019 | 14:30 To 17:00 |                |                 |  |  |  |
| 4          | 0011015088:GRO:PSY P-14 (ABNORMAL<br>PSYCHOLOGY (ABNORMALITY)                                                                                                                       | 15/10/2019 | 14:30 To 17:00 |                |                 |  |  |  |
| 5          | 0011015091:GRO:PSY P-15<br>(PSYCHOLOGICAL ESSAYS-1)                                                                                                                                 | 16/10/2019 | 14:30 To 17:00 |                |                 |  |  |  |
| 6          | 0011015092:GRO:PSY P-16<br>(EDUCATIONAL PSYCHOLOGY-I)                                                                                                                               | 17/10/2019 | 14:30 To 17:00 |                |                 |  |  |  |
| *Any bo    | *Please confirm Subject, Date and Time of the Examination with the time table.<br>*Any book, written paper, mobile phone, any messenger instruments and programmable calculator are |            |                |                |                 |  |  |  |
| not pen    | not permitted in exam center                                                                                                                                                        |            |                |                |                 |  |  |  |