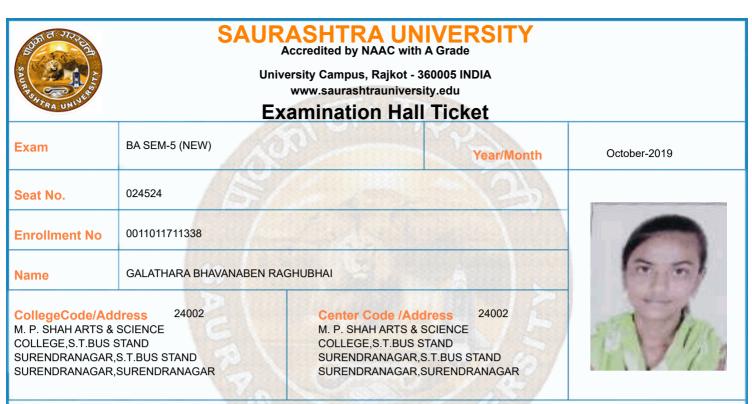

| 16/10/2019 | 14:30 To 17:00 |                |                 |  |  |  |  |
| 7       | 0011015050:GRO:POLI.SCI. P-16<br>(INTERNATIONAL ORGANIZATION-1)                                                                                                                                                     | 17/10/2019 | 14:30 To 17:00 |                |                 |  |  |  |  |
| *Any bo | *Please confirm Subject, Date and Time of the Examination with the time table.<br>*Any book, written paper, mobile phone, any messenger instruments and programmable calculator are<br>not permitted in exam center |            |                |                |                 |  |  |  |  |



| Time Table |                                                                                                                                                                                                                     |            |                |                |                 |  |  |  |
|------------|---------------------------------------------------------------------------------------------------------------------------------------------------------------------------------------------------------------------|------------|----------------|----------------|-----------------|--|--|--|
| Exam       | BA SEM-5 (NEW)