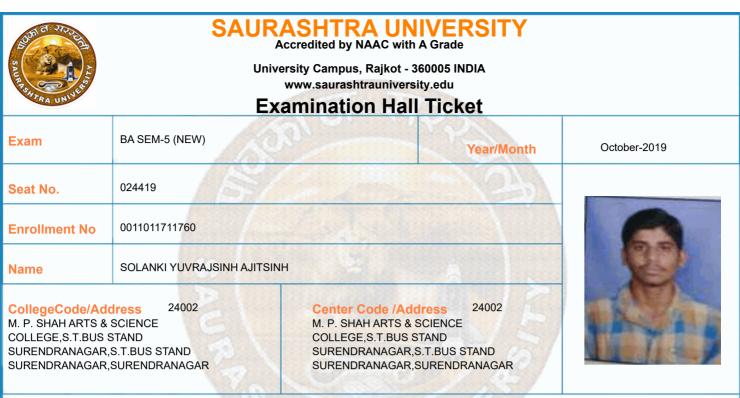

0011015092:GRO:PSY P-16<br>(EDUCATIONAL PSYCHOLOGY-I)                                                                                                                               | 17/10/2019 | 14:30 To 17:00 |                |                 |  |  |  |
|            | *Please confirm Subject, Date and Time of the Examination with the time table.<br>*Any book, written paper, mobile phone, any messenger instruments and programmable calculator are |            |                |                |                 |  |  |  |
| -          | not permitted in exam center                                                                                                                                                        |            |                |                |                 |  |  |  |



|         | Time Table                                                                                                                                                                                                          |            |                |                |                 |  |  |  |  |
|---------|---------------------------------------------------------------------------------------------------------------------------------------------------------------------------------------------------------------------|------------|----------------|----------------|-----------------|--|--|--|--|
| Exam    | BA SEM-5 (NEW)