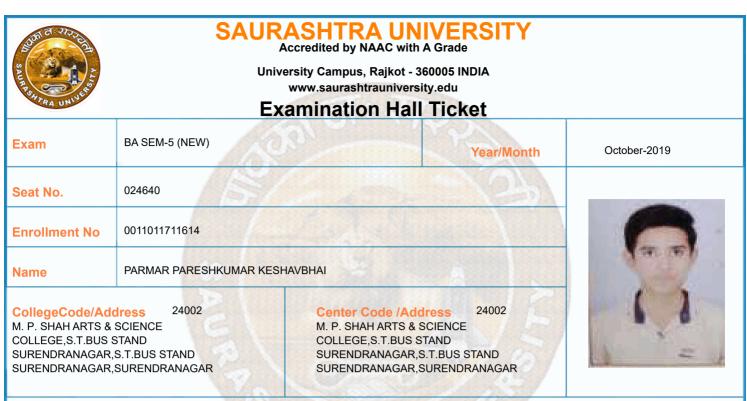

A)                                                                      | 16/10/2019 | 14:30 To 17:00 |                |                 |  |  |  |  |
| 7      | 0011015033:GRO:SAN P-16 (SAHITIYAK<br>NIBANDHO)                                                                               | 17/10/2019 | 14:30 To 17:00 |                |                 |  |  |  |  |
|        | *Please confirm Subject, Date and Time of the Examination with the time table.                                                |            |                |                |                 |  |  |  |  |
| -      | Any book, written paper, mobile phone, any messenger instruments and programmable calculator are not permitted in exam center |            |                |                |                 |  |  |  |  |



|         | Time Table                                                                                                                                                                                                          |            |                |                |                 |  |  |  |  |
|---------|---------------------------------------------------------------------------------------------------------------------------------------------------------------------------------------------------------------------|------------|----------------|----------------|-----------------|--|--|--|--|
| Exam    | BA SEM-5 (NEW)