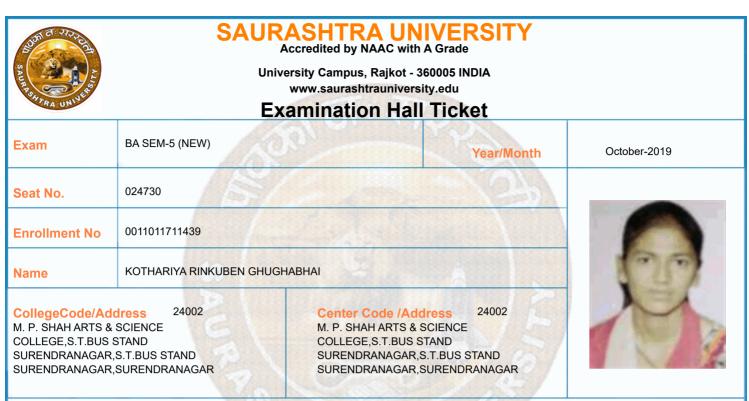

| 16/10/2019 | 14:30 To 17:00 |                |                 |  |  |  |  |
| 7      | 0011015026:GRO:GUJ P-16 (BHARTIYA<br>BHASHA NI KRUTI)                                                                         | 17/10/2019 | 14:30 To 17:00 |                |                 |  |  |  |  |
|        | Please confirm Subject, Date and Time of the Examination with the time table.                                                 |            |                |                |                 |  |  |  |  |
| -      | Any book, written paper, mobile phone, any messenger instruments and programmable calculator are not permitted in exam center |            |                |                |                 |  |  |  |  |



|         | Time Table                                                                                                                                                                                                          |            |                |                |                 |  |  |  |  |
|---------|---------------------------------------------------------------------------------------------------------------------------------------------------------------------------------------------------------------------|------------|----------------|----------------|-----------------|--|--|--|--|
| Exam    | BA SEM-5 (NEW)