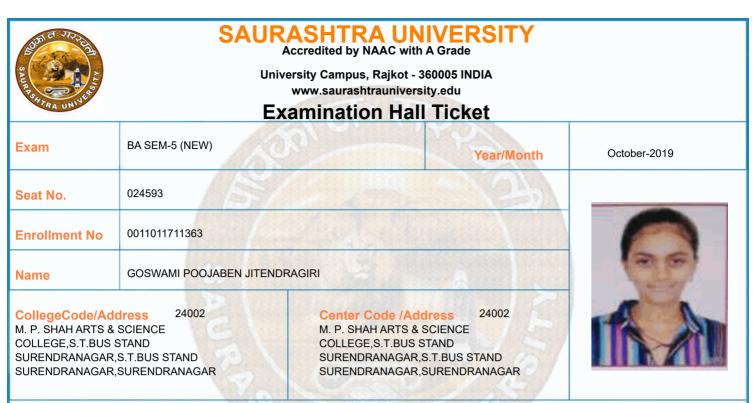

OF INDIA                                                               | 16/10/2019 | 14:30 To 17:00 |                |                 |  |  |  |  |
| 7      | 0011015043:GRO:HIS P-16 (HIS.OF<br>GUJARAT (942 – 1410 A.D.))                                                                 | 17/10/2019 | 14:30 To 17:00 |                |                 |  |  |  |  |
|        | confirm Subject, Date and Time of the Exam                                                                                    |            |                |                |                 |  |  |  |  |
| -      | Any book, written paper, mobile phone, any messenger instruments and programmable calculator are not permitted in exam center |            |                |                |                 |  |  |  |  |



|        | Time Table                                                                                                                                                                          |            |                |                |                 |  |  |  |  |
|--------|-------------------------------------------------------------------------------------------------------------------------------------------------------------------------------------|------------|----------------|----------------|-----------------|--|--|--|--|
| Exam   | BA SEM-5 (NEW)                                                                                                                                                                      |            | Seat No.       | 024593         |                 |