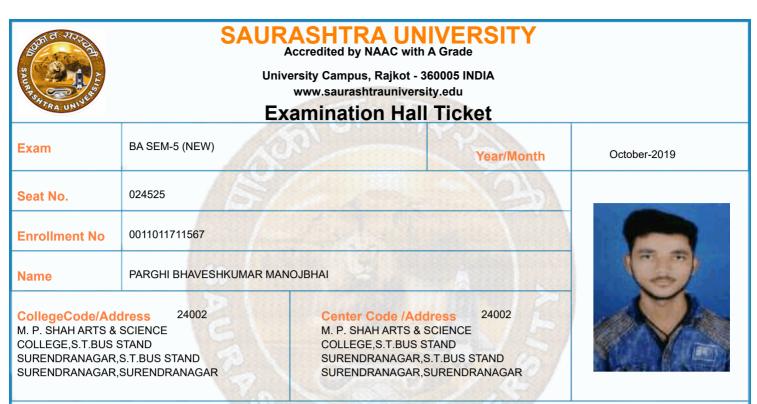

| 16/10/2019 | 14:30 To 17:00 |                |                 |  |  |  |
| 7          | 0011015050:GRO:POLI.SCI. P-16<br>(INTERNATIONAL ORGANIZATION-1)                                                                                                                                                     | 17/10/2019 | 14:30 To 17:00 |                |                 |  |  |  |
| *Any bo    | *Please confirm Subject, Date and Time of the Examination with the time table.<br>*Any book, written paper, mobile phone, any messenger instruments and programmable calculator are<br>not permitted in exam center |            |                |                |                 |  |  |  |



|         | Time Table                                                                                                                                                                                                          |            |                |                |                 |  |  |  |  |
|---------|---------------------------------------------------------------------------------------------------------------------------------------------------------------------------------------------------------------------|------------|----------------|----------------|-----------------|--|--|--|--|
| Exam    | BA SEM-5 (NEW)