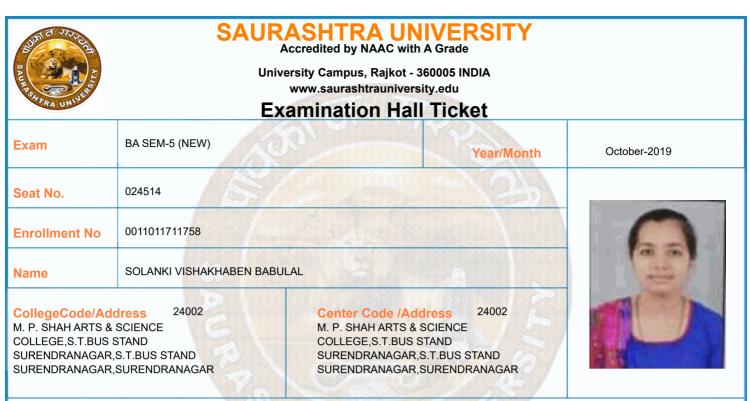

/10/2019    | 14:30 To 17:00 |                     |                 |  |  |  |  |
| 7        | 0011015059:GRO:ECO P-16 (BANKING & FINANCIAL MARKET–I)                         | 17/10/2019    | 14:30 To 17:00 |                     |                 |  |  |  |  |
|          | *Please confirm Subject, Date and Time of the Examination with the time table. |               |                |                     |                 |  |  |  |  |
| -        | ok, written paper, mobile phone, any messe                                     | nger instrume | nts and progra | mmable calculator a | ire             |  |  |  |  |
| not pern | nitted in exam center                                                          |               |                |                     |                 |  |  |  |  |



|        | Time Table                                                   |               |                |                                                                                                                               |                 |  |  |  |  |  |  |
|--------|--------------------------------------------------------------|---------------|----------------|-------------------------------------------------------------------------------------------------------------------------------|-----------------|--|--|--|--|--|--|
| Exam   | BA SEM-5 (NEW)                                               |               | Seat No.       | 024514                                                                                                                        |                 |  |