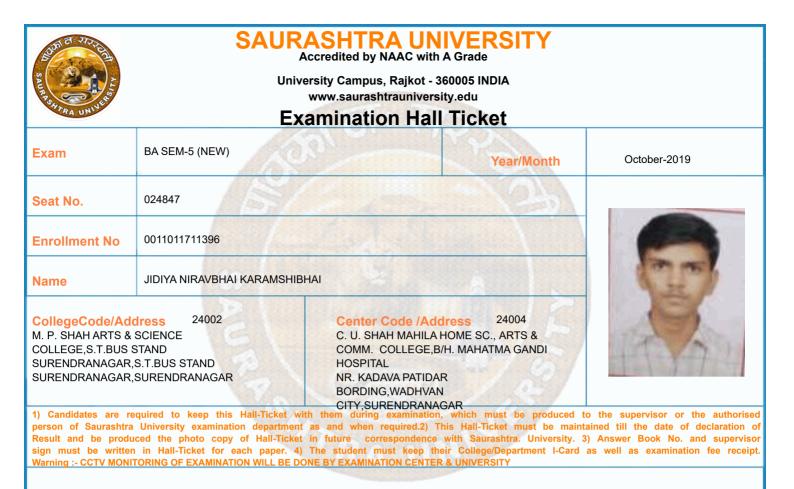

| 16/10/2019 | 14:30 To 17:00 |                |                 |  |  |
| 7       | 0011015018:GRO:HIN P-16 (ADHUNIK<br>HINDI NIBANDH SAHITYA)                                                                                                                                                          | 17/10/2019 | 14:30 To 17:00 |                |                 |  |  |
| *Any bo | *Please confirm Subject, Date and Time of the Examination with the time table.<br>*Any book, written paper, mobile phone, any messenger instruments and programmable calculator are<br>not permitted in exam center |            |                |                |                 |  |  |



|         | Time Table                                                                                                                                                                                                        |            |                |                |                 |  |  |
|---------|-------------------------------------------------------------------------------------------------------------------------------------------------------------------------------------------------------------------|------------|----------------|----------------|-----------------|--|--|
| Exam    | BA SEM-5 (NEW)