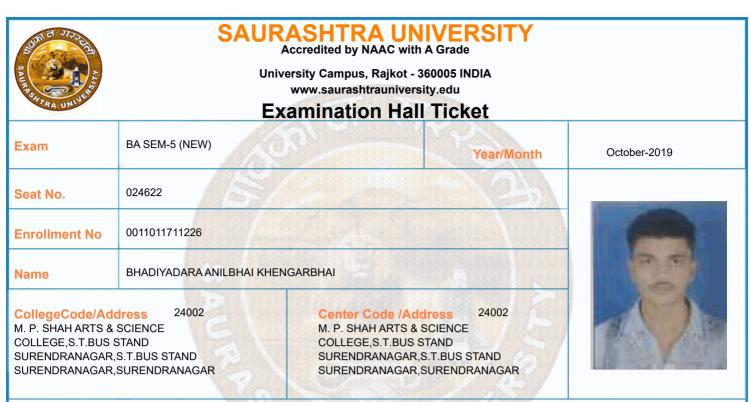

| 16/10/2019 | 14:30 To 17:00 |                |                 |  |  |  |  |
| 7      | 0011015043:GRO:HIS P-16 (HIS.OF<br>GUJARAT (942 – 1410 A.D.))                                                                     | 17/10/2019 | 14:30 To 17:00 |                |                 |  |  |  |  |
|        | confirm Subject, Date and Time of the Exam                                                                                        |            |                |                |                 |  |  |  |  |
| -      | *Any book, written paper, mobile phone, any messenger instruments and programmable calculator are<br>not permitted in exam center |            |                |                |                 |  |  |  |  |



|        | Time Table                                                                                                                    |            |                |                |                 |  |  |  |  |
|--------|-------------------------------------------------------------------------------------------------------------------------------|------------|----------------|----------------|-----------------|--|--|--|--|
| Exam   | am BA SEM-5 (NEW) Seat No. 024622                                                                                             |            | 024622         |                |                 |  |  |  |  |
| Sr. No | Subject                                                                                                                       | Date