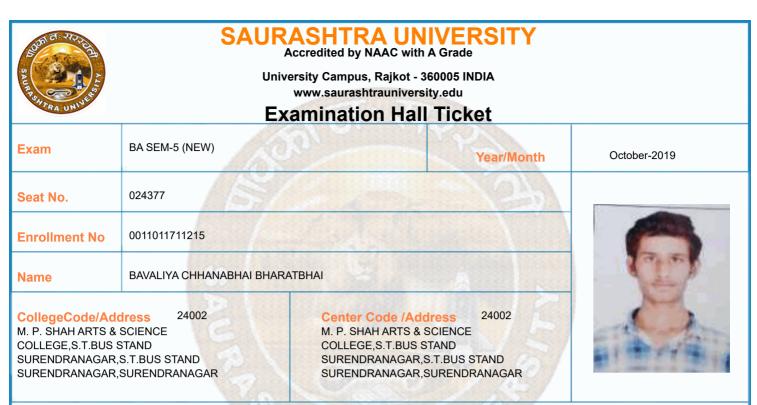

|        | Time Table                                                                                                                        |            |                |                     |                 |  |  |  |  |
|--------|-----------------------------------------------------------------------------------------------------------------------------------|------------|----------------|---------------------|-----------------|--|--|--|--|
| Exam   | BA SEM-5 (NEW)                                                                                                                    |            | Seat No.       | 024377              |                 |  |  |  |  |
| Sr. No | Subject                                                                                                                           | Date       | Time           | Answer Book No      | Supervisor Sign |  |  |  |  |
| 1      | 0011015002:GRO:HINDI (ADHUNIK HINDI<br>UPANIYAS)                                                                                  | 10/10/2019 | 14:30 To 17:00 |                     |                 |  |  |  |  |
| 2      | 0011015086:GRO:PSY P-12 (RESEARCH<br>METHODS & STATISTICS – 1)                                                                    | 12/10/2019 | 14:30 To 17:00 |                     |                 |  |  |  |  |
| 3      | 0011015087:GRO:PSY P-13<br>(PHYSIOLOGICAL PSY. (INTRODUCTION)                                                                     | 14/10/2019 | 14:30 To 17:00 |                     |                 |  |  |  |  |
| 4      | 0011015088:GRO:PSY P-14 (ABNORMAL<br>PSYCHOLOGY (ABNORMALITY)                                                                     | 15/10/2019 | 14:30 To 17:00 |                     |                 |  |  |  |  |
| 5      | 0011015091:GRO:PSY P-15<br>(PSYCHOLOGICAL ESSAYS-1)                                                                               | 16/10/2019 | 14:30 To 17:00 |                     |                 |  |  |  |  |
| 6      | 0011015092:GRO:PSY P-16<br>(EDUCATIONAL PSYCHOLOGY-I)                                                                             | 17/10/2019 | 14:30 To 17:00 |                     |                 |  |  |  |  |
|        | confirm Subject, Date and Time of the Exam                                                                                        |            |                | mmable calculator a |                 |  |  |  |  |
| -      | *Any book, written paper, mobile phone, any messenger instruments and programmable calculator are<br>not permitted in exam center |            |                |                     |                 |  |  |  |  |