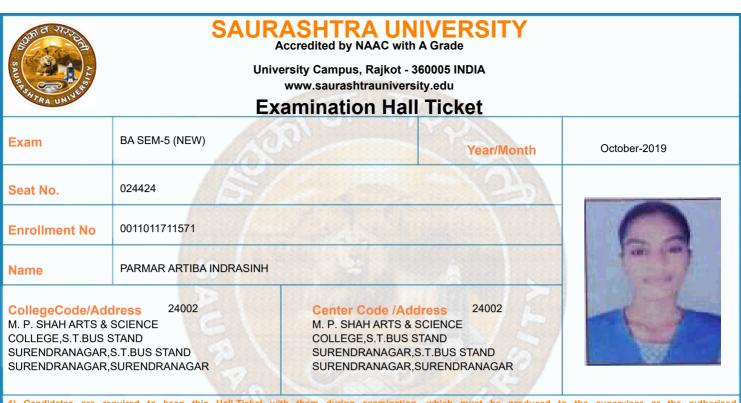

| Time Table |                                                                                                                                                                                     |            |                |                |                 |  |  |  |
|------------|-------------------------------------------------------------------------------------------------------------------------------------------------------------------------------------|------------|----------------|----------------|-----------------|--|--|--|
| Exam       | BA SEM-5 (NEW)                                                                                                                                                                      |            | Seat No.       | 024374         |                 |  |  |  |
| Sr. No     | Subject                                                                                                                                                                             | Date       | Time           | Answer Book No | Supervisor Sign |  |  |  |
| 1          | 0011015002:GRO:HINDI (ADHUNIK HINDI<br>UPANIYAS)                                                                                                                                    | 10/10/2019 | 14:30 To 17:00 |                |                 |  |  |  |
| 2          | 0011015086:GRO:PSY P-12 (RESEARCH<br>METHODS & STATISTICS – 1)                                                                                                                      | 12/10/2019 | 14:30 To 17:00 |                |                 |  |  |  |
| 3          | 0011015087:GRO:PSY P-13<br>(PHYSIOLOGICAL PSY. (INTRODUCTION)                                                                                                                       | 14/10/2019 | 14:30 To 17:00 |                |                 |  |  |  |
| 4          | 0011015088:GRO:PSY P-14 (ABNORMAL<br>PSYCHOLOGY (ABNORMALITY)                                                                                                                       | 15/10/2019 | 14:30 To 17:00 |                |                 |  |  |  |
| 5          | 0011015091:GRO:PSY P-15<br>(PSYCHOLOGICAL ESSAYS-1)                                                                                                                                 | 16/10/2019 | 14:30 To 17:00 |                |                 |  |  |  |
| 6          | 0011015092:GRO:PSY P-16<br>(EDUCATIONAL PSYCHOLOGY-I)                                                                                                                               | 17/10/2019 | 14:30 To 17:00 |                |                 |  |  |  |
|            | *Please confirm Subject, Date and Time of the Examination with the time table.<br>*Any book, written paper, mobile phone, any messenger instruments and programmable calculator are |            |                |                |                 |  |  |  |
| •          | not permitted in exam center                                                                                                                                                        |            |                |                |                 |  |  |  |