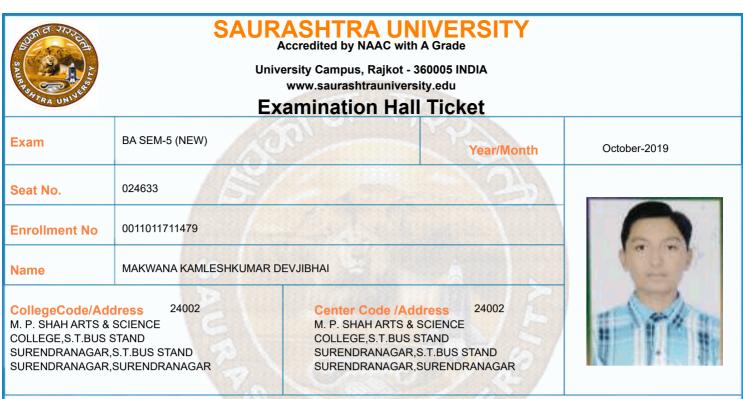

|  |  |
| 6        | 0011015032:GRO:SAN P-15 (SANSKRUT<br>BHASHA ANE SAHITYA)  | 16/10/2019    | 14:30 To 17:00 |                     |                 |  |  |  |  |
| 7        | 0011015033:GRO:SAN P-16 (SAHITIYAK<br>NIBANDHO)           | 17/10/2019    | 14:30 To 17:00 |                     |                 |  |  |  |  |
|          | confirm Subject, Date and Time of the Exam                |               |                |                     |                 |  |  |  |  |
| -        | ok, written paper, mobile phone, any messer               | nger instrume | nts and progra | mmable calculator a | re              |  |  |  |  |
| not pern | nitted in exam center                                     |               |                |                     |                 |  |  |  |  |



|        | Time Table                                                           |               |                |                      |                 |  |  |  |  |
|--------|----------------------------------------------------------------------|---------------|----------------|----------------------|-----------------|--|--|--|--|
| Exam   | BA SEM-5 (NEW)                                                       |               | Seat No.       | 024633               |                 |  |  |  |  |
| Sr. No | Subject                                                              | Date          | Time           | Answer Book No       | Supervisor Sign |  |  |  |  |
| 1      | 0011015002:GRO:HINDI (ADHUNIK HINDI<br>UPANIYAS)                     | 10/10/2019    | 14:30 To 17:00 |