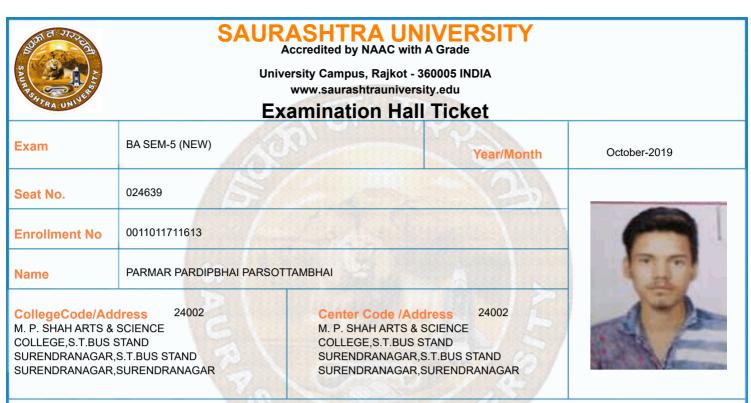

/10/2019    | 14:30 To 17:00 |                     |                 |  |  |  |  |
| 7        | 0011015033:GRO:SAN P-16 (SAHITIYAK<br>NIBANDHO)                                | 17/10/2019    | 14:30 To 17:00 |                     |                 |  |  |  |  |
|          | *Please confirm Subject, Date and Time of the Examination with the time table. |               |                |                     |                 |  |  |  |  |
| -        | ok, written paper, mobile phone, any messer                                    | nger instrume | nts and progra | mmable calculator a | re              |  |  |  |  |
| not perr | nitted in exam center                                                          |               |                |                     |                 |  |  |  |  |



|        | Time Table                                                                                                                    |            |                |                |                 |  |  |  |  |
|--------|-------------------------------------------------------------------------------------------------------------------------------|------------|----------------|----------------|-----------------|--|--|--|--|
| Exam   | BA SEM-5 (NEW)                                                                                                                |            | Seat No.       | 024639         |                 |  |  |  |  |
| Sr. No | Subject                                                                                                                       | Date