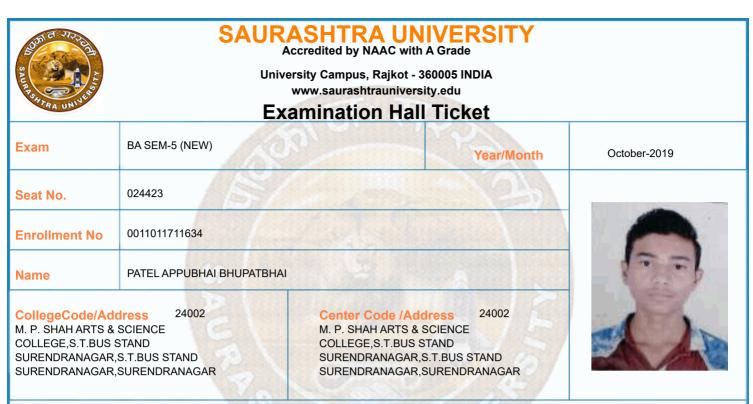

|         | Time Table                                                                                                                                                                                                          |            |                |                |                 |  |  |  |
|---------|---------------------------------------------------------------------------------------------------------------------------------------------------------------------------------------------------------------------|------------|----------------|----------------|-----------------|--|--|--|
| Exam    | BA SEM-5 (NEW)                                                                                                                                                                                                      |            | Seat No.       | 024373         |                 |  |  |  |
| Sr. No  | Subject                                                                                                                                                                                                             | Date       | Time           | Answer Book No | Supervisor Sign |  |  |  |
| 1       | 0011015002:GRO:HINDI (ADHUNIK HINDI<br>UPANIYAS)                                                                                                                                                                    | 10/10/2019 | 14:30 To 17:00 |                |                 |  |  |  |
| 2       | 0011015086:GRO:PSY P-12 (RESEARCH<br>METHODS & STATISTICS – 1)                                                                                                                                                      | 12/10/2019 | 14:30 To 17:00 |                |                 |  |  |  |
| 3       | 0011015087:GRO:PSY P-13<br>(PHYSIOLOGICAL PSY. (INTRODUCTION)                                                                                                                                                       | 14/10/2019 | 14:30 To 17:00 |                |                 |  |  |  |
| 4       | 0011015088:GRO:PSY P-14 (ABNORMAL<br>PSYCHOLOGY (ABNORMALITY)                                                                                                                                                       | 15/10/2019 | 14:30 To 17:00 |                |                 |  |  |  |
| 5       | 0011015091:GRO:PSY P-15<br>(PSYCHOLOGICAL ESSAYS-1)                                                                                                                                                                 | 16/10/2019 | 14:30 To 17:00 |                |                 |  |  |  |
| 6       | 0011015092:GRO:PSY P-16<br>(EDUCATIONAL PSYCHOLOGY-I)                                                                                                                                                               | 17/10/2019 | 14:30 To 17:00 |                |                 |  |  |  |
| *Any bo | *Please confirm Subject, Date and Time of the Examination with the time table.<br>*Any book, written paper, mobile phone, any messenger instruments and programmable calculator are<br>not permitted in exam center |            |                |                |                 |  |  |  |