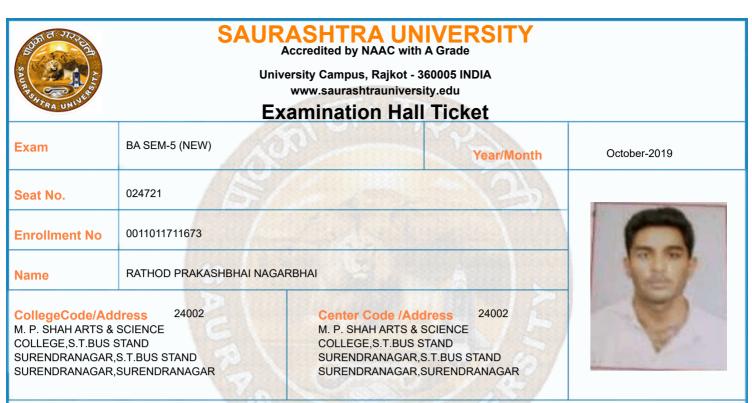

15/10/2019    | 14:30 To 17:00 |                      |                 |  |  |  |  |
| 6      | 0011015024:GRO:GUJ P-15<br>(MADHYAKALIN PRASHISHKRUTI)                         | 16/10/2019    | 14:30 To 17:00 |                      |                 |  |  |  |  |
| 7      | 0011015026:GRO:GUJ P-16 (BHARTIYA<br>BHASHA NI KRUTI)                          | 17/10/2019    | 14:30 To 17:00 |                      |                 |  |  |  |  |
|        | *Please confirm Subject, Date and Time of the Examination with the time table. |               |                |                      |                 |  |  |  |  |
| -      | ok, written paper, mobile phone, any messer<br>nitted in exam center           | nger instrume | nts and progra | immable calculator a | re              |  |  |  |  |



|        | Time Table                                                                                                                    |            |                |                |                 |  |  |  |  |
|--------|-------------------------------------------------------------------------------------------------------------------------------|------------|----------------|----------------|-----------------|--|--|--|--|
| Exam   | BA SEM-5 (NEW)                                                                                                                |            | Seat No.       | 024721         |                 |  |  |  |  |
| Sr. No | Subject                                                                                                                       | Date