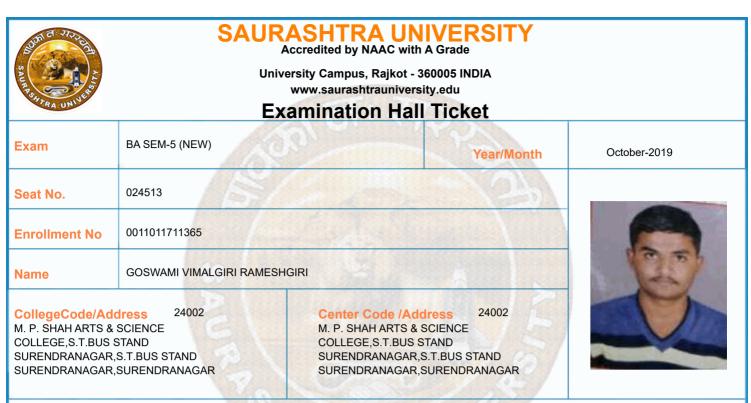

0011015059:GRO:ECO P-16 (BANKING & FINANCIAL MARKET–I)                                                                                                                              | 17/10/2019 | 14:30 To 17:00 |                |                 |  |  |  |  |
|        | *Please confirm Subject, Date and Time of the Examination with the time table.<br>*Any book, written paper, mobile phone, any messenger instruments and programmable calculator are |            |                |                |                 |  |  |  |  |
| -      | nitted in exam center                                                                                                                                                               |            | p. <b></b> g.  |                |                 |  |  |  |  |



|          | Time Table                                                                     |               |                |                     |                 |  |  |  |  |
|----------|--------------------------------------------------------------------------------|---------------|----------------|---------------------|-----------------|--|--|--|--|
| Exam     | BA SEM-5 (NEW)                                                                 |               | Seat No.       | 024513              |                 |  |  |  |  |
| Sr. No   | Subject                                                                        | Date          | Time           | Answer Book No      | Supervisor Sign |  |  |  |  |
| 1        | 0011015002:GRO:HINDI (ADHUNIK HINDI<br>UPANIYAS)