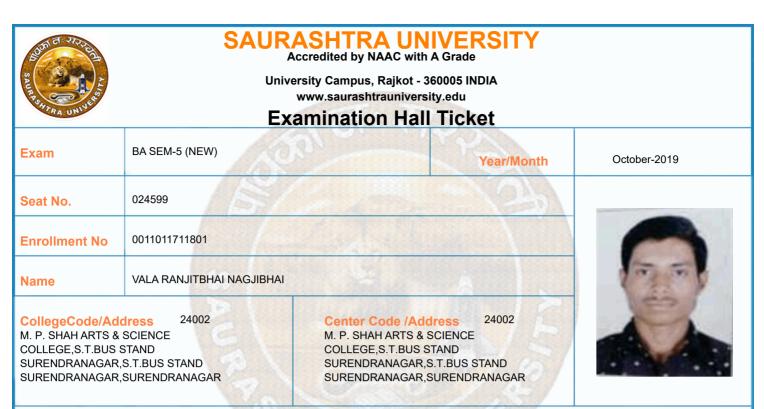

|         | Time Table                                                                                                                                                                                                          |            |                |                |                 |  |  |  |  |
|---------|---------------------------------------------------------------------------------------------------------------------------------------------------------------------------------------------------------------------|------------|----------------|----------------|-----------------|--|--|--|--|
| Exam    | BA SEM-5 (NEW)                                                                                                                                                                                                      |            | Seat No.       | 024376         |                 |  |  |  |  |
| Sr. No  | Subject                                                                                                                                                                                                             | Date       | Time           | Answer Book No | Supervisor Sign |  |  |  |  |
| 1       | 0011015002:GRO:HINDI (ADHUNIK HINDI<br>UPANIYAS)                                                                                                                                                                    | 10/10/2019 | 14:30 To 17:00 |                |                 |  |  |  |  |
| 2       | 0011015086:GRO:PSY P-12 (RESEARCH<br>METHODS & STATISTICS – 1)                                                                                                                                                      | 12/10/2019 | 14:30 To 17:00 |                |                 |  |  |  |  |
| 3       | 0011015087:GRO:PSY P-13<br>(PHYSIOLOGICAL PSY. (INTRODUCTION)                                                                                                                                                       | 14/10/2019 | 14:30 To 17:00 |                |                 |  |  |  |  |
| 4       | 0011015088:GRO:PSY P-14 (ABNORMAL<br>PSYCHOLOGY (ABNORMALITY)                                                                                                                                                       | 15/10/2019 | 14:30 To 17:00 |                |                 |  |  |  |  |
| 5       | 0011015091:GRO:PSY P-15<br>(PSYCHOLOGICAL ESSAYS-1)                                                                                                                                                                 | 16/10/2019 | 14:30 To 17:00 |                |                 |  |  |  |  |
| 6       | 0011015092:GRO:PSY P-16<br>(EDUCATIONAL PSYCHOLOGY-I)                                                                                                                                                               | 17/10/2019 | 14:30 To 17:00 |                |                 |  |  |  |  |
| *Any bo | *Please confirm Subject, Date and Time of the Examination with the time table.<br>*Any book, written paper, mobile phone, any messenger instruments and programmable calculator are<br>not permitted in exam center |            |                |                |                 |  |  |  |  |