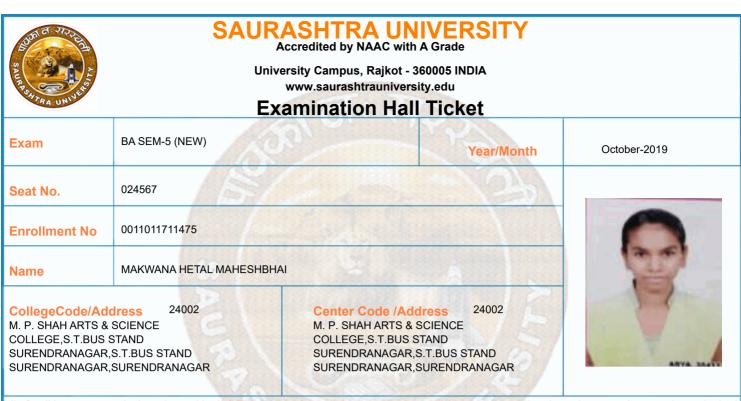

| Time Table |                                                                                                                                                                                     |            |                |                |                 |  |  |  |
|------------|-------------------------------------------------------------------------------------------------------------------------------------------------------------------------------------|------------|----------------|----------------|-----------------|--|--|--|
| Exam       | BA SEM-5 (NEW)                                                                                                                                                                      |            | Seat No.       | 024374         |                 |  |  |  |
| Sr. No     | Subject                                                                                                                                                                             | Date       | Time           | Answer Book No | Supervisor Sign |  |  |  |
| 1          | 0011015002:GRO:HINDI (ADHUNIK HINDI<br>UPANIYAS)                                                                                                                                    | 10/10/2019 | 14:30 To 17:00 |                |                 |  |  |  |
| 2          | 0011015086:GRO:PSY P-12 (RESEARCH<br>METHODS & STATISTICS – 1)                                                                                                                      | 12/10/2019 | 14:30 To 17:00 |                |                 |  |  |  |
| 3          | 0011015087:GRO:PSY P-13<br>(PHYSIOLOGICAL PSY. (INTRODUCTION)                                                                                                                       | 14/10/2019 | 14:30 To 17:00 |                |                 |  |  |  |
| 4          | 0011015088:GRO:PSY P-14 (ABNORMAL<br>PSYCHOLOGY (ABNORMALITY)                                                                                                                       | 15/10/2019 | 14:30 To 17:00 |                |                 |  |  |  |
| 5          | 0011015091:GRO:PSY P-15<br>(PSYCHOLOGICAL ESSAYS-1)                                                                                                                                 | 16/10/2019 | 14:30 To 17:00 |                |                 |  |  |  |
| 6          | 0011015092:GRO:PSY P-16<br>(EDUCATIONAL PSYCHOLOGY-I)                                                                                                                               | 17/10/2019 | 14:30 To 17:00 |                |                 |  |  |  |
|            | *Please confirm Subject, Date and Time of the Examination with the time table.<br>*Any book, written paper, mobile phone, any messenger instruments and programmable calculator are |            |                |                |                 |  |  |  |
| •          | not permitted in exam center                                                                                                                                                        |            |                |                |                 |  |  |  |