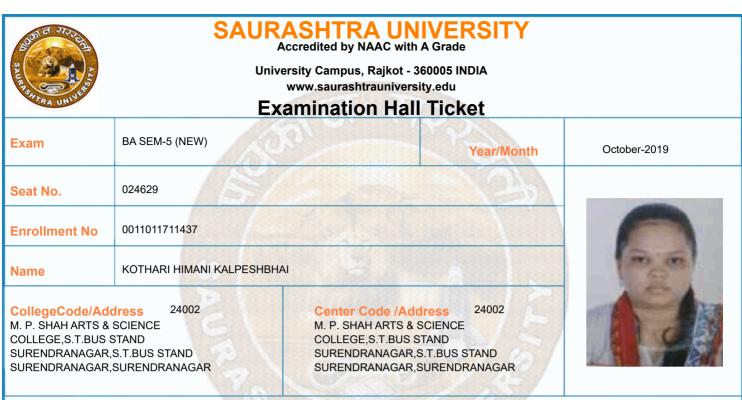

| 16/10/2019 | 14:30 To 17:00 |                     |                 |  |  |  |
| 7          | 0011015033:GRO:SAN P-16 (SAHITIYAK<br>NIBANDHO)                                                                               | 17/10/2019 | 14:30 To 17:00 |                     |                 |  |  |  |
|            | confirm Subject, Date and Time of the Exam                                                                                    |            |                | mmable calculator a |                 |  |  |  |
| -          | Any book, written paper, mobile phone, any messenger instruments and programmable calculator are not permitted in exam center |            |                |                     |                 |  |  |  |



|          | Time Table                                                |               |                |                     |                 |  |  |  |  |
|----------|-----------------------------------------------------------|---------------|----------------|---------------------|-----------------|--|--|--|--|
| Exam     | BA SEM-5 (NEW)                                            |               | Seat No.       | 024629              |                 |  |  |  |  |
| Sr. No   | Subject                                                   | Date          | Time           | Answer Book No      | Supervisor Sign |  |  |  |  |
| 1        | 0011015002:GRO:HINDI (ADHUNIK HINDI<br>UPANIYAS)          | 10/10/2019    | 14:30 To 17:00 |                     |                 |  |  |  |  |
| 2