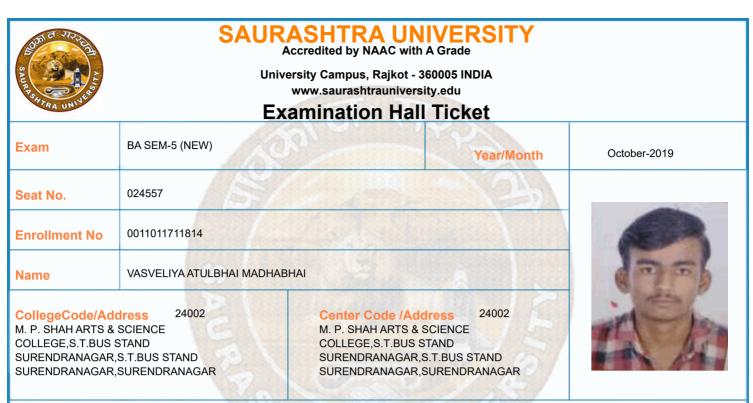

OF INDIA                                                               | 16/10/2019 | 14:30 To 17:00 |                |                 |  |  |  |  |
| 7      | 0011015043:GRO:HIS P-16 (HIS.OF<br>GUJARAT (942 – 1410 A.D.))                                                                 | 17/10/2019 | 14:30 To 17:00 |                |                 |  |  |  |  |
|        | confirm Subject, Date and Time of the Exam                                                                                    |            |                |                |                 |  |  |  |  |
| -      | Any book, written paper, mobile phone, any messenger instruments and programmable calculator are not permitted in exam center |            |                |                |                 |  |  |  |  |



|        | Time Table                                                                     |               |                |                      |                                                                                                                               |  |  |  |  |  |  |  |
|--------|--------------------------------------------------------------------------------|---------------|----------------|----------------------|-------------------------------------------------------------------------------------------------------------------------------|--|--|--|--|--|--|--|
| Exam   | BA SEM-5 (NEW)                                                                 |               | Seat No.       | 024557               |