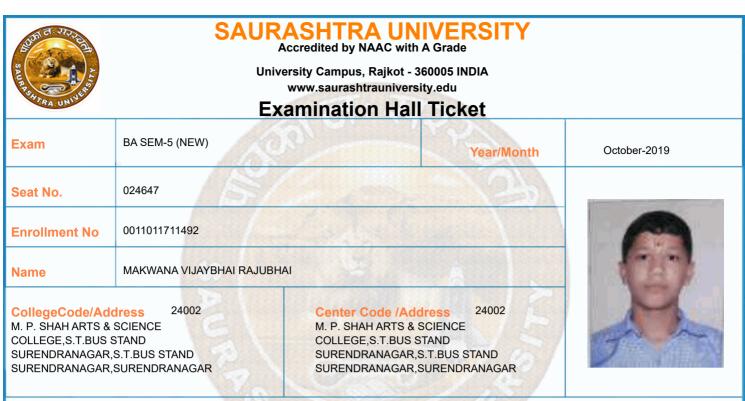

| 16/10/2019 | 14:30 To 17:00 |                |                 |  |  |  |  |
| 7       | 0011015033:GRO:SAN P-16 (SAHITIYAK<br>NIBANDHO)                                                                                                                                                                     | 17/10/2019 | 14:30 To 17:00 |                |                 |  |  |  |  |
| *Any bo | *Please confirm Subject, Date and Time of the Examination with the time table.<br>*Any book, written paper, mobile phone, any messenger instruments and programmable calculator are<br>not permitted in exam center |            |                |                |                 |  |  |  |  |



|        | Time Table                                                                     |                |                |                      |                 |  |  |  |  |
|--------|--------------------------------------------------------------------------------|----------------|----------------|----------------------|-----------------|--|--|--|--|
| Exam   | BA SEM-5 (NEW)                                                                 |                | Seat No.       | 024647               |                 |  |  |  |  |
| Sr. No | Subject                                                                        | Date           | Time           | Answer Book No       | Supervisor Sign |  |  |  |  |
| 1      | 0011015002:GRO:HINDI (ADHUNIK HINDI<br>UPANIYAS)