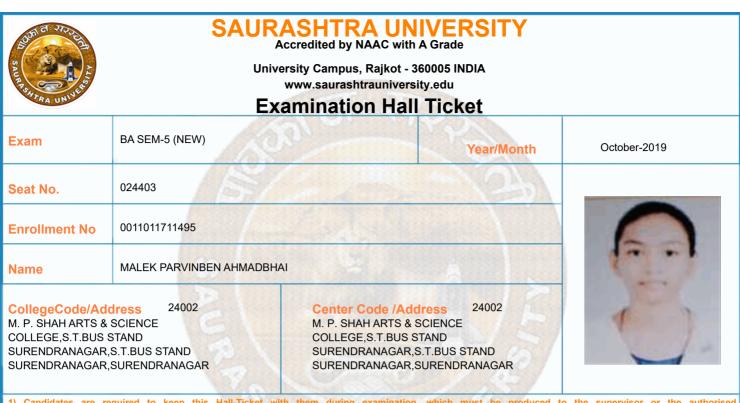

| 16/10/2019 | 14:30 To 17:00 |                |                 |  |  |  |  |
| 6       | 0011015092:GRO:PSY P-16<br>(EDUCATIONAL PSYCHOLOGY-I)                                                                                                                                                               | 17/10/2019 | 14:30 To 17:00 |                |                 |  |  |  |  |
| *Any bo | *Please confirm Subject, Date and Time of the Examination with the time table.<br>*Any book, written paper, mobile phone, any messenger instruments and programmable calculator are<br>not permitted in exam center |            |                |                |                 |  |  |  |  |



|         | Time Table                                                                                                                                                                                                          |            |                |                |                 |  |  |  |  |
|---------|---------------------------------------------------------------------------------------------------------------------------------------------------------------------------------------------------------------------|------------|----------------|----------------|-----------------|--|--|--|--|
| Exam    | BA SEM-5 (NEW)