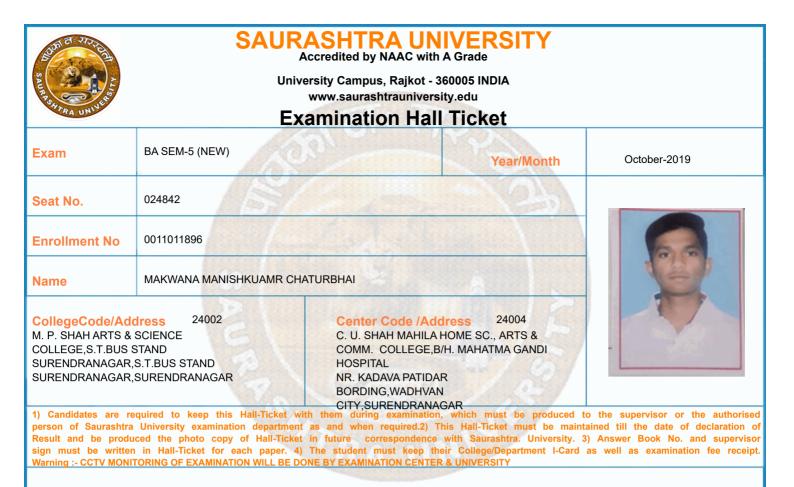

| 16/10/2019 | 14:30 To 17:00 |                |                 |  |  |  |
| 7       | 0011015018:GRO:HIN P-16 (ADHUNIK<br>HINDI NIBANDH SAHITYA)                                                                                                                                                          | 17/10/2019 | 14:30 To 17:00 |                |                 |  |  |  |
| *Any bo | *Please confirm Subject, Date and Time of the Examination with the time table.<br>*Any book, written paper, mobile phone, any messenger instruments and programmable calculator are<br>not permitted in exam center |            |                |                |                 |  |  |  |



|         | Time Table                                                                                                                                                                                                        |            |                |                |                 |  |  |  |
|---------|-------------------------------------------------------------------------------------------------------------------------------------------------------------------------------------------------------------------|------------|----------------|----------------|-----------------|--|--|--|
| Exam    | BA SEM-5 (NEW)