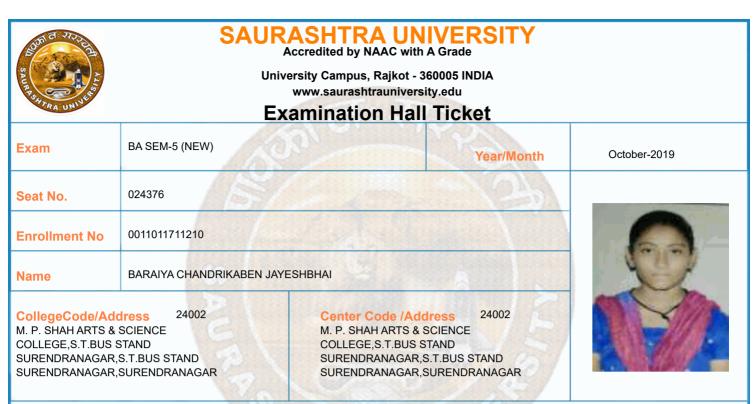

|         | Time Table                                                                                                                                                                                                          |            |                |                |                 |  |  |  |  |
|---------|---------------------------------------------------------------------------------------------------------------------------------------------------------------------------------------------------------------------|------------|----------------|----------------|-----------------|--|--|--|--|
| Exam    | BA SEM-5 (NEW)                                                                                                                                                                                                      |            | Seat No.       | 024376         |                 |  |  |  |  |
| Sr. No  | Subject                                                                                                                                                                                                             | Date       | Time           | Answer Book No | Supervisor Sign |  |  |  |  |
| 1       | 0011015002:GRO:HINDI (ADHUNIK HINDI<br>UPANIYAS)                                                                                                                                                                    | 10/10/2019 | 14:30 To 17:00 |                |                 |  |  |  |  |
| 2       | 0011015086:GRO:PSY P-12 (RESEARCH<br>METHODS & STATISTICS – 1)                                                                                                                                                      | 12/10/2019 | 14:30 To 17:00 |                |                 |  |  |  |  |
| 3       | 0011015087:GRO:PSY P-13<br>(PHYSIOLOGICAL PSY. (INTRODUCTION)                                                                                                                                                       | 14/10/2019 | 14:30 To 17:00 |                |                 |  |  |  |  |
| 4       | 0011015088:GRO:PSY P-14 (ABNORMAL<br>PSYCHOLOGY (ABNORMALITY)                                                                                                                                                       | 15/10/2019 | 14:30 To 17:00 |                |                 |  |  |  |  |
| 5       | 0011015091:GRO:PSY P-15<br>(PSYCHOLOGICAL ESSAYS-1)                                                                                                                                                                 | 16/10/2019 | 14:30 To 17:00 |                |                 |  |  |  |  |
| 6       | 0011015092:GRO:PSY P-16<br>(EDUCATIONAL PSYCHOLOGY-I)                                                                                                                                                               | 17/10/2019 | 14:30 To 17:00 |                |                 |  |  |  |  |
| *Any bo | *Please confirm Subject, Date and Time of the Examination with the time table.<br>*Any book, written paper, mobile phone, any messenger instruments and programmable calculator are<br>not permitted in exam center |            |                |                |                 |  |  |  |  |