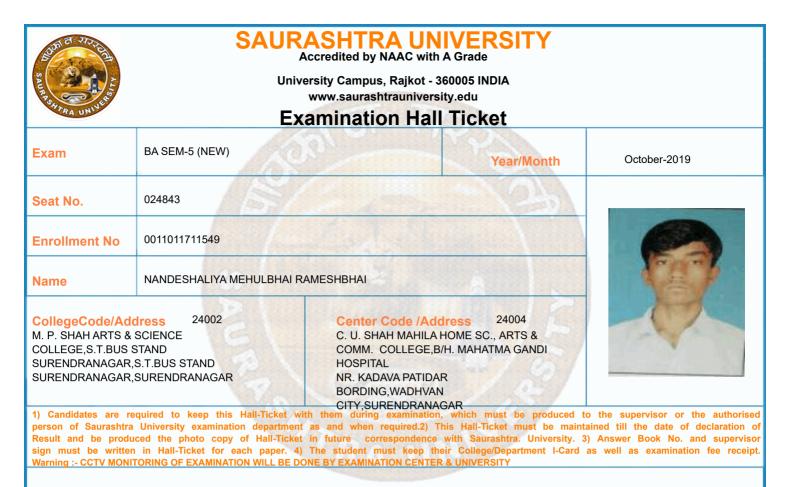

| 16/10/2019 | 14:30 To 17:00 |                |                 |  |  |  |
| 7       | 0011015018:GRO:HIN P-16 (ADHUNIK<br>HINDI NIBANDH SAHITYA)                                                                                                                                                        | 17/10/2019 | 14:30 To 17:00 |                |                 |  |  |  |
| *Any bo | Please confirm Subject, Date and Time of the Examination with the time table.<br>Any book, written paper, mobile phone, any messenger instruments and programmable calculator are<br>not permitted in exam center |            |                |                |                 |  |  |  |



|         | Time Table                                                                                                                                                                                                        |            |                |                |                 |  |  |  |
|---------|-------------------------------------------------------------------------------------------------------------------------------------------------------------------------------------------------------------------|------------|----------------|----------------|-----------------|--|--|--|
| Exam    | BA SEM-5 (NEW)