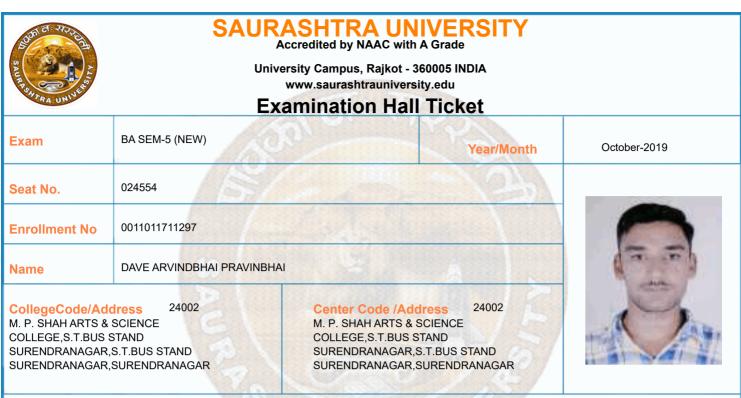

| 16/10/2019 | 14:30 To 17:00 |                |                 |  |  |  |  |
| 7       | 0011015043:GRO:HIS P-16 (HIS.OF<br>GUJARAT (942 – 1410 A.D.))                                                                                                                                                       | 17/10/2019 | 14:30 To 17:00 |                |                 |  |  |  |  |
| *Any bo | *Please confirm Subject, Date and Time of the Examination with the time table.<br>*Any book, written paper, mobile phone, any messenger instruments and programmable calculator are<br>not permitted in exam center |            |                |                |                 |  |  |  |  |



| Time Table |                                                                                                                               |            |                |                |                 |  |  |  |
|------------|-------------------------------------------------------------------------------------------------------------------------------|------------|----------------|----------------|-----------------|--|--|--|
| Exam       | M BA SEM-5 (NEW)                                                                                                              |            | Seat No.       | 024554         |                 |  |  |  |
| Sr. No     | Subject                                                                                                                       | Date