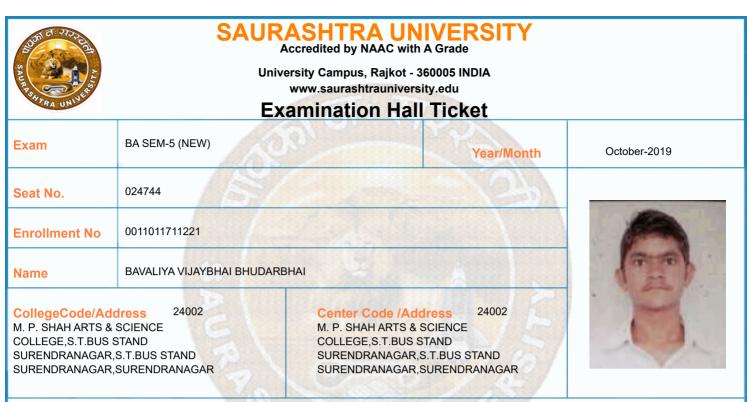

|                 |  |  |  |  |
| 7        | 0011015026:GRO:GUJ P-16 (BHARTIYA<br>BHASHA NI KRUTI)                                             | 17/10/2019 | 14:30 To 17:00 |                |                 |  |  |  |  |
|          | *Please confirm Subject, Date and Time of the Examination with the time table.                    |            |                |                |                 |  |  |  |  |
| -        | *Any book, written paper, mobile phone, any messenger instruments and programmable calculator are |            |                |                |                 |  |  |  |  |
| not pern | nitted in exam center                                                                             |            |                |                |                 |  |  |  |  |



|        | Time Table                                                                                                                    |            |                |                |                 |  |  |  |  |
|--------|-------------------------------------------------------------------------------------------------------------------------------|------------|----------------|----------------|-----------------|--|--|--|--|
| Exam   | BA SEM-5 (NEW)                                                                                                                |            | Seat No.       | 024744         |                 |  |  |  |  |
| Sr. No | Subject                                                                                                                       | Date