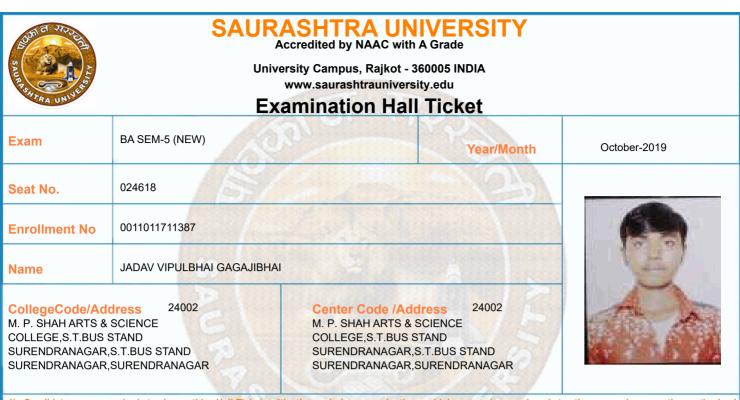

| 16/10/2019 | 14:30 To 17:00 |                |                 |  |  |  |  |
| 7       | 0011015043:GRO:HIS P-16 (HIS.OF<br>GUJARAT (942 – 1410 A.D.))                                                                                                                                                       | 17/10/2019 | 14:30 To 17:00 |                |                 |  |  |  |  |
| *Any bo | *Please confirm Subject, Date and Time of the Examination with the time table.<br>*Any book, written paper, mobile phone, any messenger instruments and programmable calculator are<br>not permitted in exam center |            |                |                |                 |  |  |  |  |



|        | Time Table                                                                                                                    |            |                |                |                 |  |  |  |  |
|--------|-------------------------------------------------------------------------------------------------------------------------------|------------|----------------|----------------|-----------------|--|--|--|--|
| Exam   | BA SEM-5 (NEW)                                                                                                                |            | Seat No.       | 024618         |                 |  |  |  |  |
| Sr. No | Subject                                                                                                                       | Date