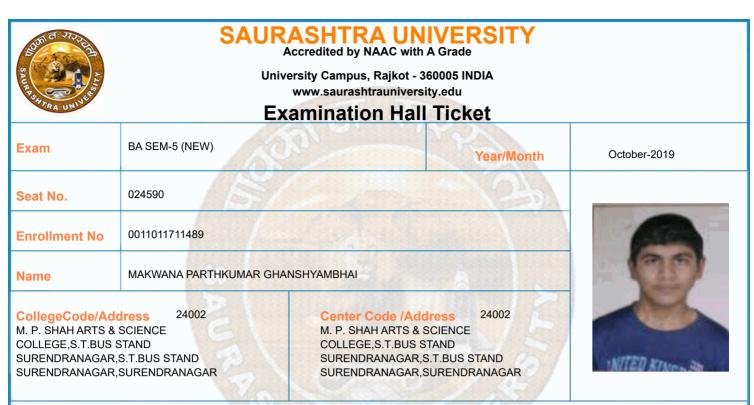

HISTORY OF<br>RUSSIA(1894 – 1924 A.D.)     | 15/10/2019    | 14:30 To 17:00 |                      |                 |  |  |  |  |
| 6      | 0011015041:GRO:HIS P-15 (THE CONST.<br>OF THE REPUBLIC OF INDIA     | 16/10/2019    | 14:30 To 17:00 |                      |                 |  |  |  |  |
| 7      | 0011015043:GRO:HIS P-16 (HIS.OF<br>GUJARAT (942 – 1410 A.D.))       | 17/10/2019    | 14:30 To 17:00 |                      |                 |  |  |  |  |
|        | confirm Subject, Date and Time of the Exam                          |               |                |                      |                 |  |  |  |  |
| -      | ok, written paper, mobile phone, any messe<br>nitted in exam center | nger instrume | nts and progra | immable calculator a | Ire             |  |  |  |  |



|        | Time Table                                                           |               |                |                      |                 |  |  |  |  |
|--------|----------------------------------------------------------------------|---------------|----------------|----------------------|-----------------|--|--|--|--|
| Exam   | BA SEM-5 (NEW)                                                       |               | Seat No.       | 024590               |                 |  |  |  |  |
| Sr. No | Subject                                                              | Date          | Time           | Answer Book No       | Supervisor Sign |  |  |  |  |
| 1      | 0011015002:GRO:HINDI (ADHUNIK HINDI<br>UPANIYAS)                     | 10/10/2019    | 14:30 To 17:00 |