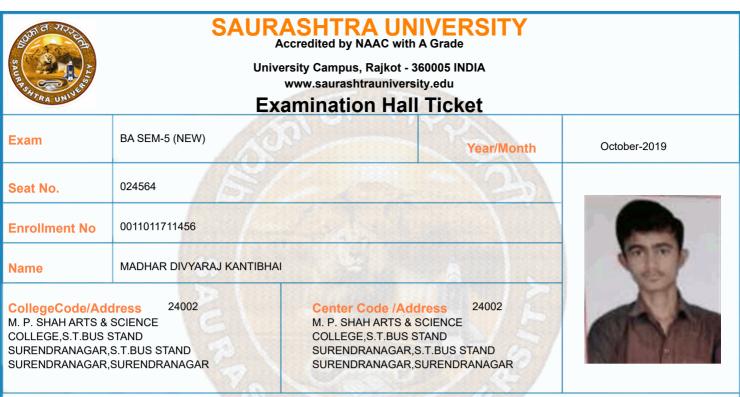

| Time Table |                                                                                                                                                                                     |            |                |                |                 |  |  |  |
|------------|-------------------------------------------------------------------------------------------------------------------------------------------------------------------------------------|------------|----------------|----------------|-----------------|--|--|--|
| Exam       | BA SEM-5 (NEW)                                                                                                                                                                      |            | Seat No.       | 024375         |                 |  |  |  |
| Sr. No     | Subject                                                                                                                                                                             | Date       | Time           | Answer Book No | Supervisor Sign |  |  |  |
| 1          | 0011015002:GRO:HINDI (ADHUNIK HINDI<br>UPANIYAS)                                                                                                                                    | 10/10/2019 | 14:30 To 17:00 |                |                 |  |  |  |
| 2          | 0011015086:GRO:PSY P-12 (RESEARCH<br>METHODS & STATISTICS – 1)                                                                                                                      | 12/10/2019 | 14:30 To 17:00 |                |                 |  |  |  |
| 3          | 0011015087:GRO:PSY P-13<br>(PHYSIOLOGICAL PSY. (INTRODUCTION)                                                                                                                       | 14/10/2019 | 14:30 To 17:00 |                |                 |  |  |  |
| 4          | 0011015088:GRO:PSY P-14 (ABNORMAL<br>PSYCHOLOGY (ABNORMALITY)                                                                                                                       | 15/10/2019 | 14:30 To 17:00 |                |                 |  |  |  |
| 5          | 0011015091:GRO:PSY P-15<br>(PSYCHOLOGICAL ESSAYS-1)                                                                                                                                 | 16/10/2019 | 14:30 To 17:00 |                |                 |  |  |  |
| 6          | 0011015092:GRO:PSY P-16<br>(EDUCATIONAL PSYCHOLOGY-I)                                                                                                                               | 17/10/2019 | 14:30 To 17:00 |                |                 |  |  |  |
| *Any bo    | *Please confirm Subject, Date and Time of the Examination with the time table.<br>*Any book, written paper, mobile phone, any messenger instruments and programmable calculator are |            |                |                |                 |  |  |  |
| not pen    | not permitted in exam center                                                                                                                                                        |            |                |                |                 |  |  |  |