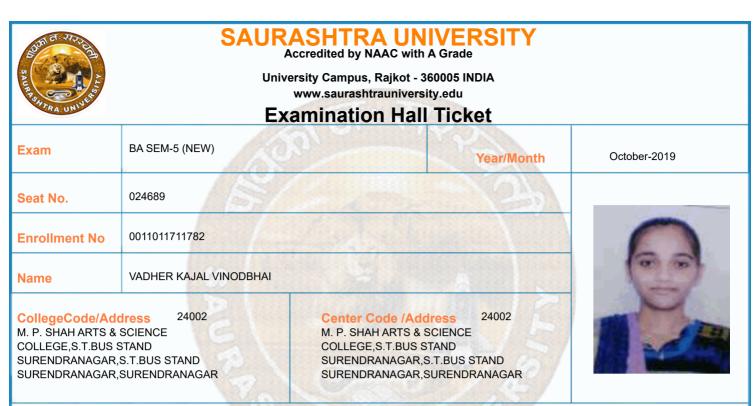

/10/2019    | 14:30 To 17:00 |                     |                 |  |  |  |  |
| 7        | 0011015026:GRO:GUJ P-16 (BHARTIYA<br>BHASHA NI KRUTI)                          | 17/10/2019    | 14:30 To 17:00 |                     |                 |  |  |  |  |
|          | *Please confirm Subject, Date and Time of the Examination with the time table. |               |                |                     |                 |  |  |  |  |
| -        | ok, written paper, mobile phone, any messer                                    | nger instrume | nts and progra | mmable calculator a | ire             |  |  |  |  |
| not pern | nitted in exam center                                                          |               |                |                     |                 |  |  |  |  |



|        | Time Table                                                                                                                    |            |                |                |                 |  |  |  |  |  |
|--------|-------------------------------------------------------------------------------------------------------------------------------|------------|----------------|----------------|-----------------|--|--|--|--|--|
| Exam   | BA SEM-5 (NEW)                                                                                                                |            | Seat No.       | 024689         |                 |  |  |  |  |  |
| Sr. No | Subject                                                                                                                       | Da