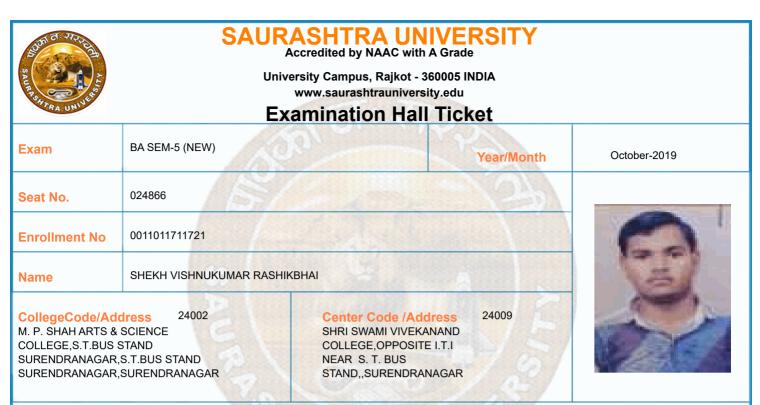

KAVYA-1)                                                                            | 16/10/2019 | 14:30 To 17:00 |                |                 |  |  |
| 7          | 0011015018:GRO:HIN P-16 (ADHUNIK<br>HINDI NIBANDH SAHITYA)                                                                    | 17/10/2019 | 14:30 To 17:00 |                |                 |  |  |
|            | confirm Subject, Date and Time of the Exam                                                                                    |            |                |                |                 |  |  |
| -          | Any book, written paper, mobile phone, any messenger instruments and programmable calculator are not permitted in exam center |            |                |                |                 |  |  |



|        | Time Table                                                                                                                                    |            |                |                |                 |  |  |  |
|--------|-----------------------------------------------------------------------------------------------------------------------------------------------|------------|----------------|----------------|-----------------|--|--|--|
| Exam   | BA SEM-5 (NEW)                                                                                                                                |            | Seat No.       | 024866         |                 |  |  |  |
| Sr. No | Subject