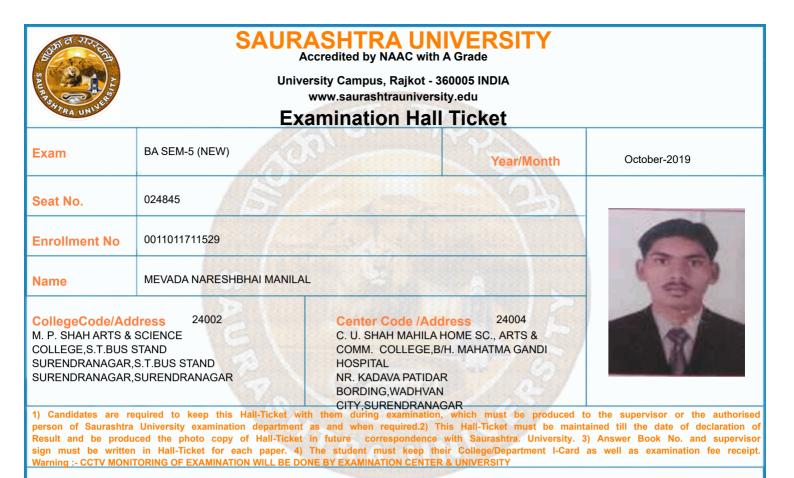

| 16/10/2019 | 14:30 To 17:00 |                |                 |  |  |  |
| 7       | 0011015018:GRO:HIN P-16 (ADHUNIK<br>HINDI NIBANDH SAHITYA)                                                                                                                                                        | 17/10/2019 | 14:30 To 17:00 |                |                 |  |  |  |
| *Any bo | Please confirm Subject, Date and Time of the Examination with the time table.<br>Any book, written paper, mobile phone, any messenger instruments and programmable calculator are<br>not permitted in exam center |            |                |                |                 |  |  |  |



|         | Time Table                                                                                                                                                                                                          |            |                |                |                 |  |  |
|---------|---------------------------------------------------------------------------------------------------------------------------------------------------------------------------------------------------------------------|------------|----------------|----------------|-----------------|--|--|
| Exam    | BA SEM-5 (NEW)