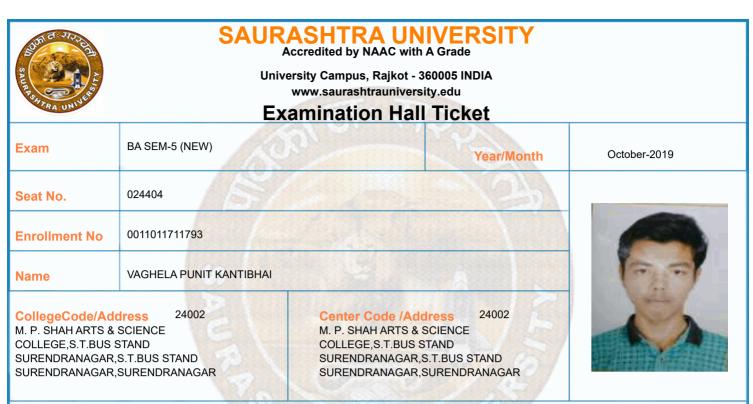

| 16/10/2019 | 14:30 To 17:00 |                |                 |  |  |  |  |
| 6       | 0011015092:GRO:PSY P-16<br>(EDUCATIONAL PSYCHOLOGY-I)                                                                                                                                                               | 17/10/2019 | 14:30 To 17:00 |                |                 |  |  |  |  |
| *Any bo | *Please confirm Subject, Date and Time of the Examination with the time table.<br>*Any book, written paper, mobile phone, any messenger instruments and programmable calculator are<br>not permitted in exam center |            |                |                |                 |  |  |  |  |



| Time Table |                                                                                                                                                                                     |            |                |                |                 |  |  |  |
|------------|-------------------------------------------------------------------------------------------------------------------------------------------------------------------------------------|------------|----------------|----------------|-----------------|--|--|--|
| Exam       | BA SEM-5 (NEW)                                                                                                                                                                      |            | Seat No.       | 024404         |