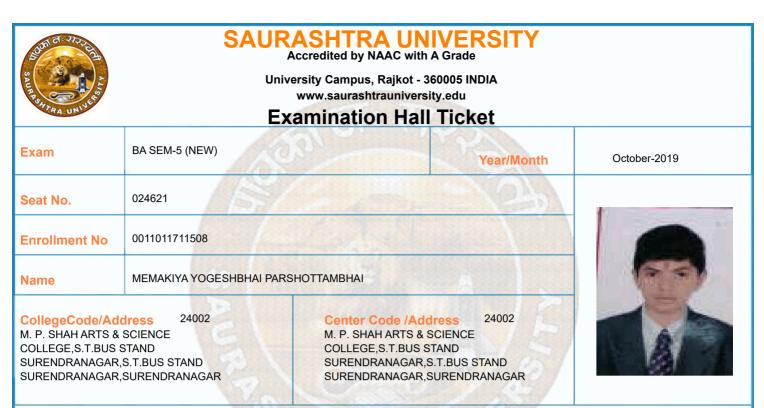

15/10/2019    | 14:30 To 17:00 |                      |                 |  |  |  |  |
| 6      | 0011015041:GRO:HIS P-15 (THE CONST.<br>OF THE REPUBLIC OF INDIA                | 16/10/2019    | 14:30 To 17:00 |                      |                 |  |  |  |  |
| 7      | 0011015043:GRO:HIS P-16 (HIS.OF<br>GUJARAT (942 – 1410 A.D.))                  | 17/10/2019    | 14:30 To 17:00 |                      |                 |  |  |  |  |
|        | *Please confirm Subject, Date and Time of the Examination with the time table. |               |                |                      |                 |  |  |  |  |
| -      | ok, written paper, mobile phone, any messe<br>nitted in exam center            | nger instrume | nts and progra | immable calculator a | Ire             |  |  |  |  |



|        | Time Table                                                                                                                        |            |                |                |                 |  |  |  |  |
|--------|-----------------------------------------------------------------------------------------------------------------------------------|------------|----------------|----------------|-----------------|--|--|--|--|
| Exam   | BA SEM-5 (NEW)                                                                                                                    |            | Seat No.       | 024621         |                 |  |  |  |  |
| Sr. No | Subject