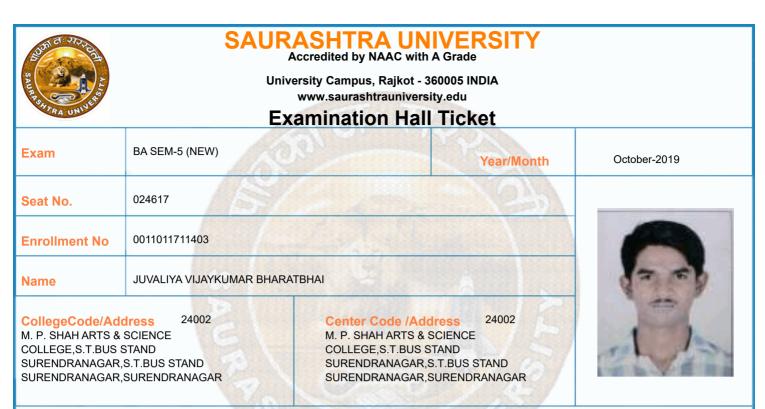

OF INDIA                                                               | 16/10/2019 | 14:30 To 17:00 |                |                 |  |  |  |  |
| 7      | 0011015043:GRO:HIS P-16 (HIS.OF<br>GUJARAT (942 – 1410 A.D.))                                                                 | 17/10/2019 | 14:30 To 17:00 |                |                 |  |  |  |  |
|        | confirm Subject, Date and Time of the Exam                                                                                    |            |                |                |                 |  |  |  |  |
| -      | Any book, written paper, mobile phone, any messenger instruments and programmable calculator are not permitted in exam center |            |                |                |                 |  |  |  |  |



|         | Time Table                                                                                                                                                                                                          |            |                |                |                 |  |  |  |  |
|---------|---------------------------------------------------------------------------------------------------------------------------------------------------------------------------------------------------------------------|------------|----------------|----------------|-----------------|--|--|--|--|
| Exam    | BA SEM-5 (NEW)