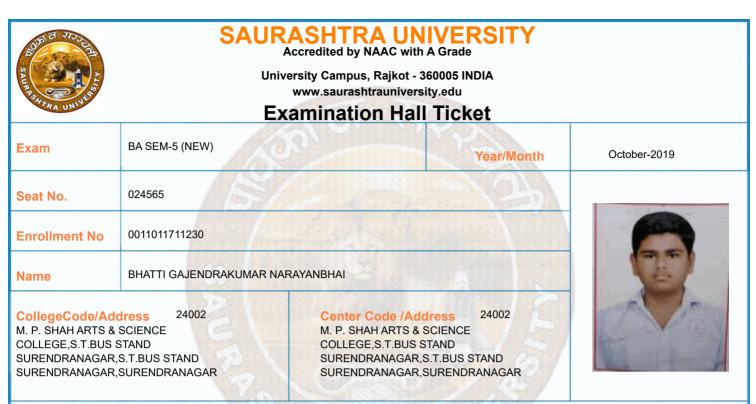

|         | Time Table                                                                                                                                                                                                          |            |                |                |                 |  |  |  |  |
|---------|---------------------------------------------------------------------------------------------------------------------------------------------------------------------------------------------------------------------|------------|----------------|----------------|-----------------|--|--|--|--|
| Exam    | BA SEM-5 (NEW)                                                                                                                                                                                                      |            | Seat No.       | 024376         |                 |  |  |  |  |
| Sr. No  | Subject                                                                                                                                                                                                             | Date       | Time           | Answer Book No | Supervisor Sign |  |  |  |  |
| 1       | 0011015002:GRO:HINDI (ADHUNIK HINDI<br>UPANIYAS)                                                                                                                                                                    | 10/10/2019 | 14:30 To 17:00 |                |                 |  |  |  |  |
| 2       | 0011015086:GRO:PSY P-12 (RESEARCH<br>METHODS & STATISTICS – 1)                                                                                                                                                      | 12/10/2019 | 14:30 To 17:00 |                |                 |  |  |  |  |
| 3       | 0011015087:GRO:PSY P-13<br>(PHYSIOLOGICAL PSY. (INTRODUCTION)                                                                                                                                                       | 14/10/2019 | 14:30 To 17:00 |                |                 |  |  |  |  |
| 4       | 0011015088:GRO:PSY P-14 (ABNORMAL<br>PSYCHOLOGY (ABNORMALITY)                                                                                                                                                       | 15/10/2019 | 14:30 To 17:00 |                |                 |  |  |  |  |
| 5       | 0011015091:GRO:PSY P-15<br>(PSYCHOLOGICAL ESSAYS-1)                                                                                                                                                                 | 16/10/2019 | 14:30 To 17:00 |                |                 |  |  |  |  |
| 6       | 0011015092:GRO:PSY P-16<br>(EDUCATIONAL PSYCHOLOGY-I)                                                                                                                                                               | 17/10/2019 | 14:30 To 17:00 |                |                 |  |  |  |  |
| *Any bo | *Please confirm Subject, Date and Time of the Examination with the time table.<br>*Any book, written paper, mobile phone, any messenger instruments and programmable calculator are<br>not permitted in exam center |            |                |                |                 |  |  |  |  |