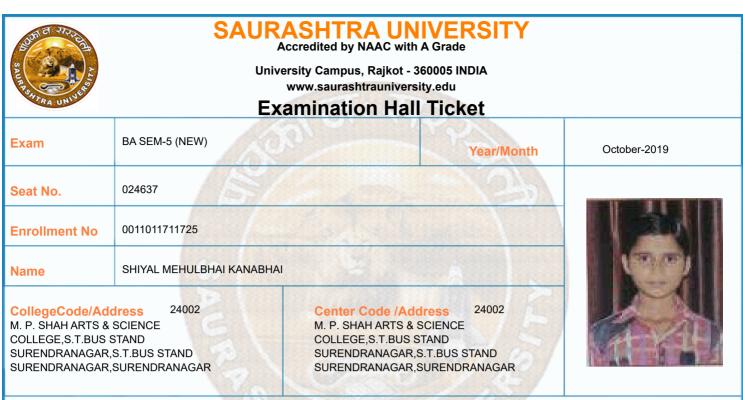

| 16/10/2019 | 14:30 To 17:00 |                |                 |  |  |  |  |  |
| 7      | 0011015033:GRO:SAN P-16 (SAHITIYAK<br>NIBANDHO)                                                                               | 17/10/2019 | 14:30 To 17:00 |                |                 |  |  |  |  |  |
|        | confirm Subject, Date and Time of the Exam                                                                                    |            |                |                |                 |  |  |  |  |  |
| -      | Any book, written paper, mobile phone, any messenger instruments and programmable calculator are not permitted in exam center |            |                |                |                 |  |  |  |  |  |



|        | Time Table                                                                     |               |                |                      |                 |  |  |  |  |  |
|--------|--------------------------------------------------------------------------------|---------------|----------------|----------------------|-----------------|--|--|--|--|--|
| Exam   | BA SEM-5 (NEW)                                                                 |               | Seat No.       | 024637               |                 |  |  |  |  |  |
| Sr. No | Subject                                                                        | Date          | Time           | Answer Book No       | Supervisor Sign |  |  |  |  |  |
| 1      | 0011015002:GRO:HINDI (ADHUNIK HINDI<br>UPANIYAS)