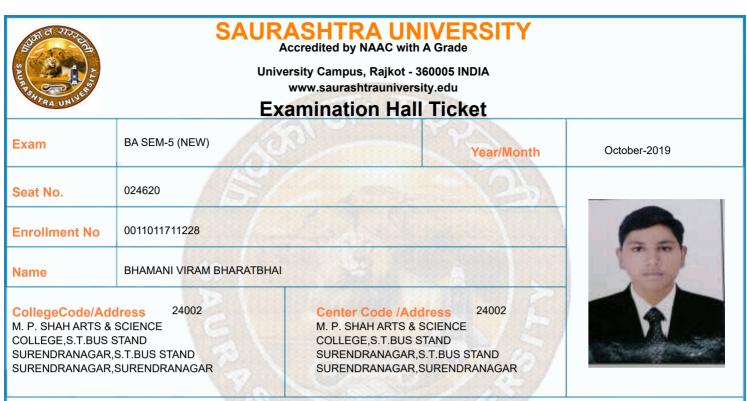

15/10/2019    | 14:30 To 17:00 |                      |                 |  |  |  |  |
| 6      | 0011015041:GRO:HIS P-15 (THE CONST.<br>OF THE REPUBLIC OF INDIA                | 16/10/2019    | 14:30 To 17:00 |                      |                 |  |  |  |  |
| 7      | 0011015043:GRO:HIS P-16 (HIS.OF<br>GUJARAT (942 – 1410 A.D.))                  | 17/10/2019    | 14:30 To 17:00 |                      |                 |  |  |  |  |
|        | *Please confirm Subject, Date and Time of the Examination with the time table. |               |                |                      |                 |  |  |  |  |
| -      | ok, written paper, mobile phone, any messer<br>nitted in exam center           | nger instrume | nts and progra | immable calculator a | ire             |  |  |  |  |



|        | Time Table                                                                     |               |                |                      |                 |  |  |  |  |
|--------|--------------------------------------------------------------------------------|---------------|----------------|----------------------|-----------------|--|--|--|--|
| Exam   | m BA SEM-5 (NEW)                                                               |               | Seat No.       | 024620               |                 |  |  |  |  |
| Sr. No | Subject                                                                        | Date          | Time           | Answer Book No       | Supervisor Sign |  |  |  |  |
| 1      | 0011015002:GRO:HINDI (ADHUNIK HINDI<br>UPANIYAS)