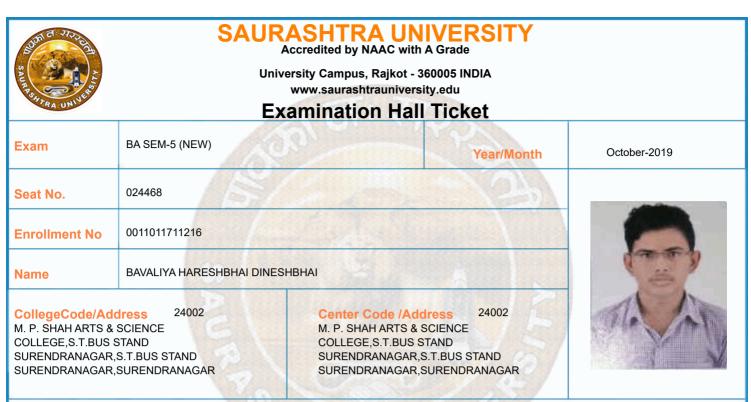

T–I)                                                                    | 16/10/2019 | 14:30 To 17:00 |                |                 |  |  |  |  |
| 7      | 0011015059:GRO:ECO P-16 (BANKING & FINANCIAL MARKET-I)                                                                        | 17/10/2019 | 14:30 To 17:00 |                |                 |  |  |  |  |
|        | confirm Subject, Date and Time of the Exam                                                                                    |            |                |                |                 |  |  |  |  |
| -      | Any book, written paper, mobile phone, any messenger instruments and programmable calculator are not permitted in exam center |            |                |                |                 |  |  |  |  |



|        | Time Table                                                                                                                    |            |                |                |                 |  |  |  |  |
|--------|-------------------------------------------------------------------------------------------------------------------------------|------------|----------------|----------------|-----------------|--|--|--|--|
| Exam   | BA SEM-5 (NEW)                                                                                                                |            | Seat No.       | 024468         |                 |  |  |  |  |
| Sr. No | Subject                                                                                                                       | Date