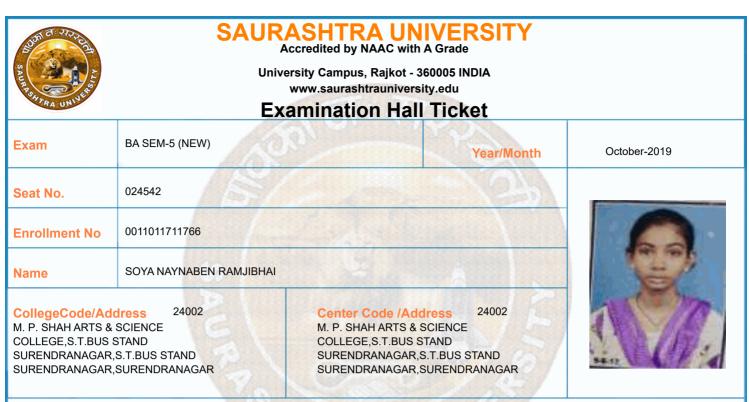

| 16/10/2019 | 14:30 To 17:00 |                |                 |  |  |  |  |
| 7       | 0011015050:GRO:POLI.SCI. P-16<br>(INTERNATIONAL ORGANIZATION-1)                                                                                                                                                     | 17/10/2019 | 14:30 To 17:00 |                |                 |  |  |  |  |
| *Any bo | *Please confirm Subject, Date and Time of the Examination with the time table.<br>*Any book, written paper, mobile phone, any messenger instruments and programmable calculator are<br>not permitted in exam center |            |                |                |                 |  |  |  |  |



|         | Time Table                                                                                                                                                                                                          |            |                |                |                 |  |  |  |  |
|---------|---------------------------------------------------------------------------------------------------------------------------------------------------------------------------------------------------------------------|------------|----------------|----------------|-----------------|--|--|--|--|
| Exam    | BA SEM-5 (NEW)