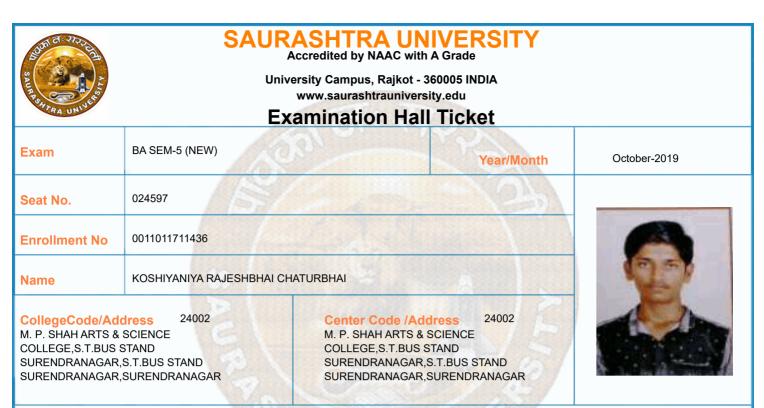

| Time Table |                                                                                                                                                                                     |            |                |                |                 |  |  |  |
|------------|-------------------------------------------------------------------------------------------------------------------------------------------------------------------------------------|------------|----------------|----------------|-----------------|--|--|--|
| Exam       | BA SEM-5 (NEW)                                                                                                                                                                      |            | Seat No.       | 024374         |                 |  |  |  |
| Sr. No     | Subject                                                                                                                                                                             | Date       | Time           | Answer Book No | Supervisor Sign |  |  |  |
| 1          | 0011015002:GRO:HINDI (ADHUNIK HINDI<br>UPANIYAS)                                                                                                                                    | 10/10/2019 | 14:30 To 17:00 |                |                 |  |  |  |
| 2          | 0011015086:GRO:PSY P-12 (RESEARCH<br>METHODS & STATISTICS – 1)                                                                                                                      | 12/10/2019 | 14:30 To 17:00 |                |                 |  |  |  |
| 3          | 0011015087:GRO:PSY P-13<br>(PHYSIOLOGICAL PSY. (INTRODUCTION)                                                                                                                       | 14/10/2019 | 14:30 To 17:00 |                |                 |  |  |  |
| 4          | 0011015088:GRO:PSY P-14 (ABNORMAL<br>PSYCHOLOGY (ABNORMALITY)                                                                                                                       | 15/10/2019 | 14:30 To 17:00 |                |                 |  |  |  |
| 5          | 0011015091:GRO:PSY P-15<br>(PSYCHOLOGICAL ESSAYS-1)                                                                                                                                 | 16/10/2019 | 14:30 To 17:00 |                |                 |  |  |  |
| 6          | 0011015092:GRO:PSY P-16<br>(EDUCATIONAL PSYCHOLOGY-I)                                                                                                                               | 17/10/2019 | 14:30 To 17:00 |                |                 |  |  |  |
|            | *Please confirm Subject, Date and Time of the Examination with the time table.<br>*Any book, written paper, mobile phone, any messenger instruments and programmable calculator are |            |                |                |                 |  |  |  |
| •          | not permitted in exam center                                                                                                                                                        |            |                |                |                 |  |  |  |