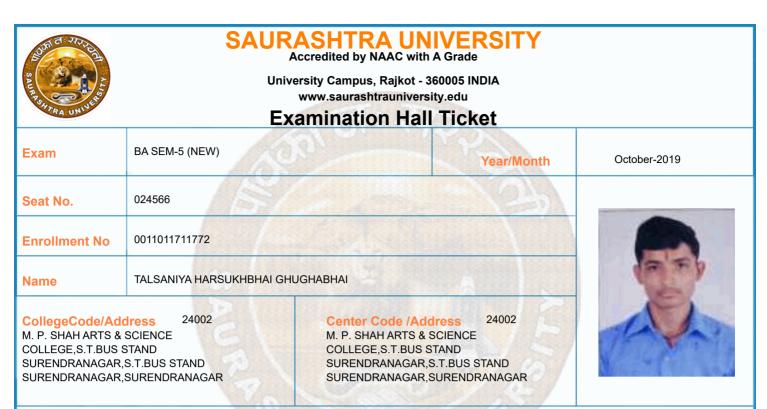

|         | Time Table                                                                                                                                                                                                          |            |                |                |                 |  |  |  |
|---------|---------------------------------------------------------------------------------------------------------------------------------------------------------------------------------------------------------------------|------------|----------------|----------------|-----------------|--|--|--|
| Exam    | BA SEM-5 (NEW)                                                                                                                                                                                                      |            | Seat No.       | 024373         |                 |  |  |  |
| Sr. No  | Subject                                                                                                                                                                                                             | Date       | Time           | Answer Book No | Supervisor Sign |  |  |  |
| 1       | 0011015002:GRO:HINDI (ADHUNIK HINDI<br>UPANIYAS)                                                                                                                                                                    | 10/10/2019 | 14:30 To 17:00 |                |                 |  |  |  |
| 2       | 0011015086:GRO:PSY P-12 (RESEARCH<br>METHODS & STATISTICS – 1)                                                                                                                                                      | 12/10/2019 | 14:30 To 17:00 |                |                 |  |  |  |
| 3       | 0011015087:GRO:PSY P-13<br>(PHYSIOLOGICAL PSY. (INTRODUCTION)                                                                                                                                                       | 14/10/2019 | 14:30 To 17:00 |                |                 |  |  |  |
| 4       | 0011015088:GRO:PSY P-14 (ABNORMAL<br>PSYCHOLOGY (ABNORMALITY)                                                                                                                                                       | 15/10/2019 | 14:30 To 17:00 |                |                 |  |  |  |
| 5       | 0011015091:GRO:PSY P-15<br>(PSYCHOLOGICAL ESSAYS-1)                                                                                                                                                                 | 16/10/2019 | 14:30 To 17:00 |                |                 |  |  |  |
| 6       | 0011015092:GRO:PSY P-16<br>(EDUCATIONAL PSYCHOLOGY-I)                                                                                                                                                               | 17/10/2019 | 14:30 To 17:00 |                |                 |  |  |  |
| *Any bo | *Please confirm Subject, Date and Time of the Examination with the time table.<br>*Any book, written paper, mobile phone, any messenger instruments and programmable calculator are<br>not permitted in exam center |            |                |                |                 |  |  |  |