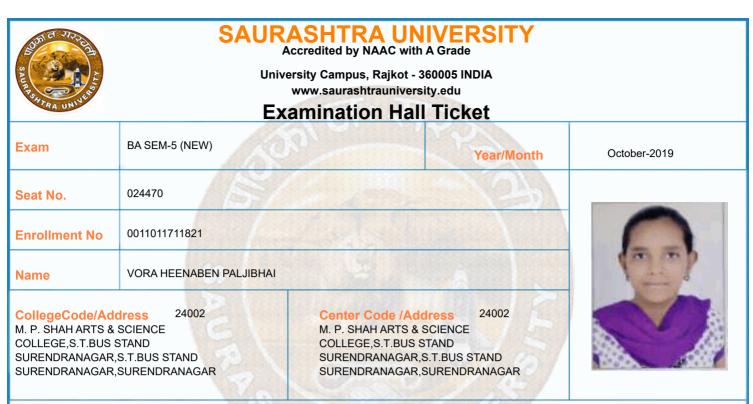

| 16/10/2019 | 14:30 To 17:00 |                |                 |  |  |  |
| 7       | 0011015059:GRO:ECO P-16 (BANKING & FINANCIAL MARKET–I)                                                                                                                                                              | 17/10/2019 | 14:30 To 17:00 |                |                 |  |  |  |
| *Any bo | *Please confirm Subject, Date and Time of the Examination with the time table.<br>*Any book, written paper, mobile phone, any messenger instruments and programmable calculator are<br>not permitted in exam center |            |                |                |                 |  |  |  |



|        | Time Table                                                                                                                    |            |                |                |                 |  |  |  |
|--------|-------------------------------------------------------------------------------------------------------------------------------|------------|----------------|----------------|-----------------|--|--|--|
| Exam   | BA SEM-5 (NEW)                                                                                                                |            | Seat No.       | 024470         |                 |  |  |  |
| Sr. No | Subject                                                                                                                       | Date       | Time