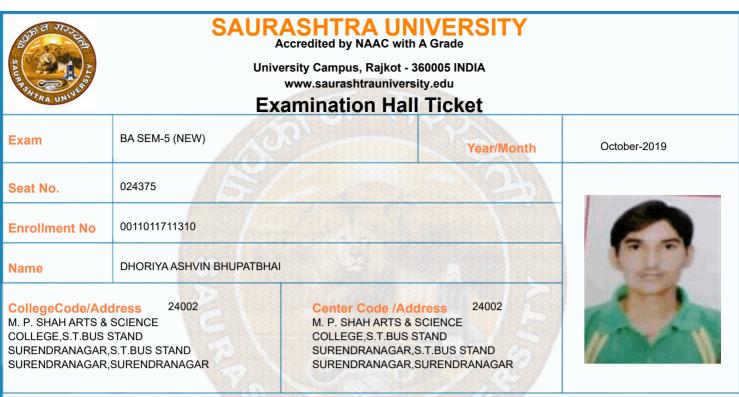

| Time Table |                                                                                                                                                                                     |            |                |                |                 |  |  |  |
|------------|-------------------------------------------------------------------------------------------------------------------------------------------------------------------------------------|------------|----------------|----------------|-----------------|--|--|--|
| Exam       | BA SEM-5 (NEW)                                                                                                                                                                      |            | Seat No.       | 024375         |                 |  |  |  |
| Sr. No     | Subject                                                                                                                                                                             | Date       | Time           | Answer Book No | Supervisor Sign |  |  |  |
| 1          | 0011015002:GRO:HINDI (ADHUNIK HINDI<br>UPANIYAS)                                                                                                                                    | 10/10/2019 | 14:30 To 17:00 |                |                 |  |  |  |
| 2          | 0011015086:GRO:PSY P-12 (RESEARCH<br>METHODS & STATISTICS – 1)                                                                                                                      | 12/10/2019 | 14:30 To 17:00 |                |                 |  |  |  |
| 3          | 0011015087:GRO:PSY P-13<br>(PHYSIOLOGICAL PSY. (INTRODUCTION)                                                                                                                       | 14/10/2019 | 14:30 To 17:00 |                |                 |  |  |  |
| 4          | 0011015088:GRO:PSY P-14 (ABNORMAL<br>PSYCHOLOGY (ABNORMALITY)                                                                                                                       | 15/10/2019 | 14:30 To 17:00 |                |                 |  |  |  |
| 5          | 0011015091:GRO:PSY P-15<br>(PSYCHOLOGICAL ESSAYS-1)                                                                                                                                 | 16/10/2019 | 14:30 To 17:00 |                |                 |  |  |  |
| 6          | 0011015092:GRO:PSY P-16<br>(EDUCATIONAL PSYCHOLOGY-I)                                                                                                                               | 17/10/2019 | 14:30 To 17:00 |                |                 |  |  |  |
| *Any bo    | *Please confirm Subject, Date and Time of the Examination with the time table.<br>*Any book, written paper, mobile phone, any messenger instruments and programmable calculator are |            |                |                |                 |  |  |  |
| not pen    | not permitted in exam center                                                                                                                                                        |            |                |                |                 |  |  |  |