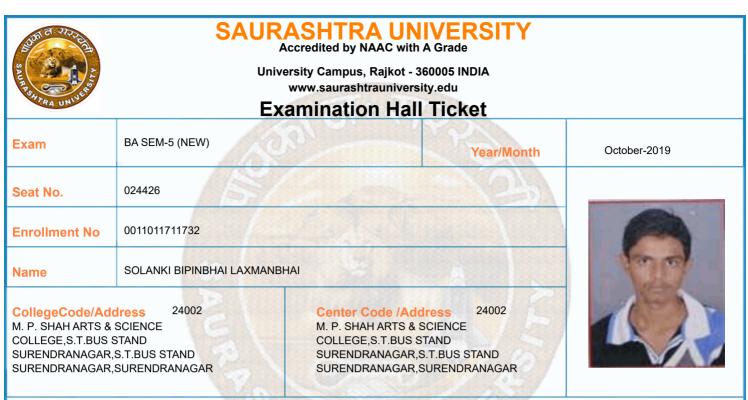

|         | Time Table                                                                                                                                                                                                          |            |                |                |                 |  |  |  |  |
|---------|---------------------------------------------------------------------------------------------------------------------------------------------------------------------------------------------------------------------|------------|----------------|----------------|-----------------|--|--|--|--|
| Exam    | BA SEM-5 (NEW)                                                                                                                                                                                                      |            | Seat No.       | 024376         |                 |  |  |  |  |
| Sr. No  | Subject                                                                                                                                                                                                             | Date       | Time           | Answer Book No | Supervisor Sign |  |  |  |  |
| 1       | 0011015002:GRO:HINDI (ADHUNIK HINDI<br>UPANIYAS)                                                                                                                                                                    | 10/10/2019 | 14:30 To 17:00 |                |                 |  |  |  |  |
| 2       | 0011015086:GRO:PSY P-12 (RESEARCH<br>METHODS & STATISTICS – 1)                                                                                                                                                      | 12/10/2019 | 14:30 To 17:00 |                |                 |  |  |  |  |
| 3       | 0011015087:GRO:PSY P-13<br>(PHYSIOLOGICAL PSY. (INTRODUCTION)                                                                                                                                                       | 14/10/2019 | 14:30 To 17:00 |                |                 |  |  |  |  |
| 4       | 0011015088:GRO:PSY P-14 (ABNORMAL<br>PSYCHOLOGY (ABNORMALITY)                                                                                                                                                       | 15/10/2019 | 14:30 To 17:00 |                |                 |  |  |  |  |
| 5       | 0011015091:GRO:PSY P-15<br>(PSYCHOLOGICAL ESSAYS-1)                                                                                                                                                                 | 16/10/2019 | 14:30 To 17:00 |                |                 |  |  |  |  |
| 6       | 0011015092:GRO:PSY P-16<br>(EDUCATIONAL PSYCHOLOGY-I)                                                                                                                                                               | 17/10/2019 | 14:30 To 17:00 |                |                 |  |  |  |  |
| *Any bo | *Please confirm Subject, Date and Time of the Examination with the time table.<br>*Any book, written paper, mobile phone, any messenger instruments and programmable calculator are<br>not permitted in exam center |            |                |                |                 |  |  |  |  |