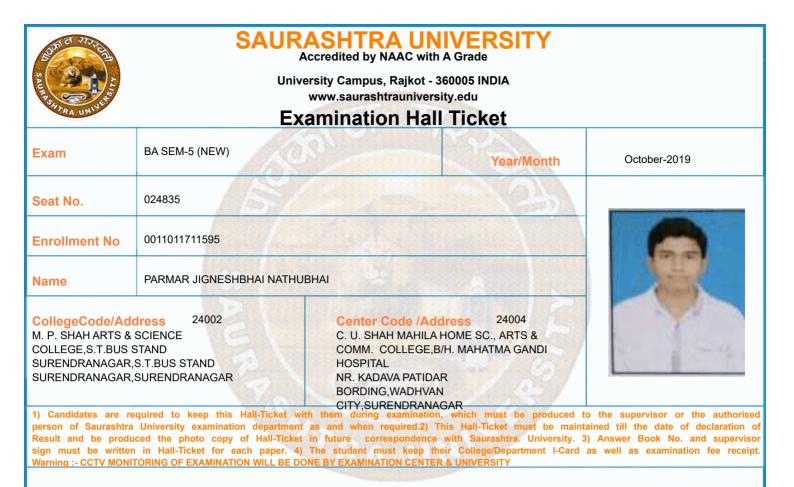

| Time Table |                                                                                                                                                                                     |            |                |                |                 |  |  |  |
|------------|-------------------------------------------------------------------------------------------------------------------------------------------------------------------------------------|------------|----------------|----------------|-----------------|--|--|--|
| Exam       | BA SEM-5 (NEW)                                                                                                                                                                      |            | Seat No.       | 024375         |                 |  |  |  |
| Sr. No     | Subject                                                                                                                                                                             | Date       | Time           | Answer Book No | Supervisor Sign |  |  |  |
| 1          | 0011015002:GRO:HINDI (ADHUNIK HINDI<br>UPANIYAS)                                                                                                                                    | 10/10/2019 | 14:30 To 17:00 |                |                 |  |  |  |
| 2          | 0011015086:GRO:PSY P-12 (RESEARCH<br>METHODS & STATISTICS – 1)                                                                                                                      | 12/10/2019 | 14:30 To 17:00 |                |                 |  |  |  |
| 3          | 0011015087:GRO:PSY P-13<br>(PHYSIOLOGICAL PSY. (INTRODUCTION)                                                                                                                       | 14/10/2019 | 14:30 To 17:00 |                |                 |  |  |  |
| 4          | 0011015088:GRO:PSY P-14 (ABNORMAL<br>PSYCHOLOGY (ABNORMALITY)                                                                                                                       | 15/10/2019 | 14:30 To 17:00 |                |                 |  |  |  |
| 5          | 0011015091:GRO:PSY P-15<br>(PSYCHOLOGICAL ESSAYS-1)                                                                                                                                 | 16/10/2019 | 14:30 To 17:00 |                |                 |  |  |  |
| 6          | 0011015092:GRO:PSY P-16<br>(EDUCATIONAL PSYCHOLOGY-I)                                                                                                                               | 17/10/2019 | 14:30 To 17:00 |                |                 |  |  |  |
| *Any bo    | *Please confirm Subject, Date and Time of the Examination with the time table.<br>*Any book, written paper, mobile phone, any messenger instruments and programmable calculator are |            |                |                |                 |  |  |  |
| not pen    | not permitted in exam center                                                                                                                                                        |            |                |                |                 |  |  |  |