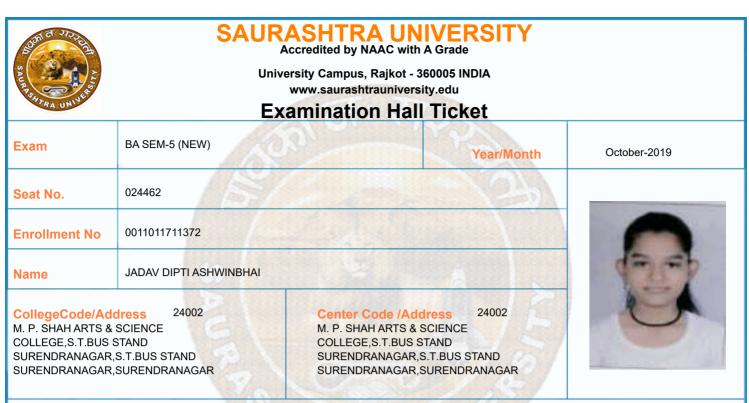

T–I)                                                                    | 16/10/2019 | 14:30 To 17:00 |                |                 |  |  |  |  |
| 7      | 0011015059:GRO:ECO P-16 (BANKING & FINANCIAL MARKETI)                                                                         | 17/10/2019 | 14:30 To 17:00 |                |                 |  |  |  |  |
|        | confirm Subject, Date and Time of the Exam                                                                                    |            |                |                |                 |  |  |  |  |
| -      | Any book, written paper, mobile phone, any messenger instruments and programmable calculator are not permitted in exam center |            |                |                |                 |  |  |  |  |



|        | Time Table                                                                                                                    |            |                |                |                 |  |  |  |  |
|--------|-------------------------------------------------------------------------------------------------------------------------------|------------|----------------|----------------|-----------------|--|--|--|--|
| Exam   | BA SEM-5 (NEW)                                                                                                                |            | Seat No.       | 024462         |                 |  |  |  |  |
| Sr. No | Subject                                                                                                                       | Date