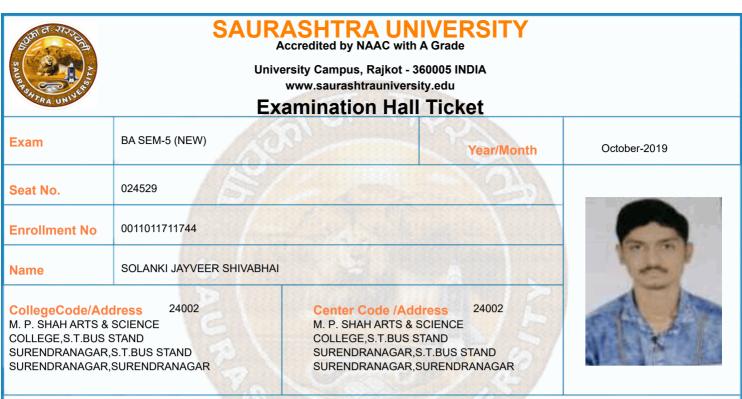

| 16/10/2019 | 14:30 To 17:00 |                |                 |  |  |  |  |
| 7       | 0011015050:GRO:POLI.SCI. P-16<br>(INTERNATIONAL ORGANIZATION-1)                                                                                                                                                     | 17/10/2019 | 14:30 To 17:00 |                |                 |  |  |  |  |
| *Any bo | *Please confirm Subject, Date and Time of the Examination with the time table.<br>*Any book, written paper, mobile phone, any messenger instruments and programmable calculator are<br>not permitted in exam center |            |                |                |                 |  |  |  |  |



|          | Time Table                                                                                                                                                                          |            |                |                |                 |  |  |  |  |
|----------|-------------------------------------------------------------------------------------------------------------------------------------------------------------------------------------|------------|----------------|----------------|-----------------|--|--|--|--|
| Exam     | BA SEM-5 (NEW)                                                                                                                                                                      |            | Seat No.       | 024529         |