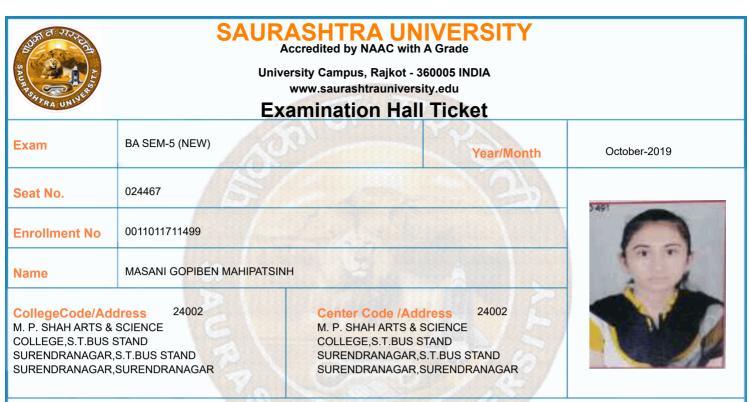

T–I)                                                                    | 16/10/2019 | 14:30 To 17:00 |                |                 |  |  |  |  |
| 7      | 0011015059:GRO:ECO P-16 (BANKING & FINANCIAL MARKET–I)                                                                        | 17/10/2019 | 14:30 To 17:00 |                |                 |  |  |  |  |
|        | *Please confirm Subject, Date and Time of the Examination with the time table.                                                |            |                |                |                 |  |  |  |  |
| -      | Any book, written paper, mobile phone, any messenger instruments and programmable calculator are not permitted in exam center |            |                |                |                 |  |  |  |  |



|        | Time Table                                                                                                                    |            |                |                |                 |  |  |  |  |
|--------|-------------------------------------------------------------------------------------------------------------------------------|------------|----------------|----------------|-----------------|--|--|--|--|
| Exam   | BA SEM-5 (NEW)                                                                                                                |            | Seat No.       | 024467         |                 |  |  |  |  |
| Sr. No | Subject                                                                                                                       | Date