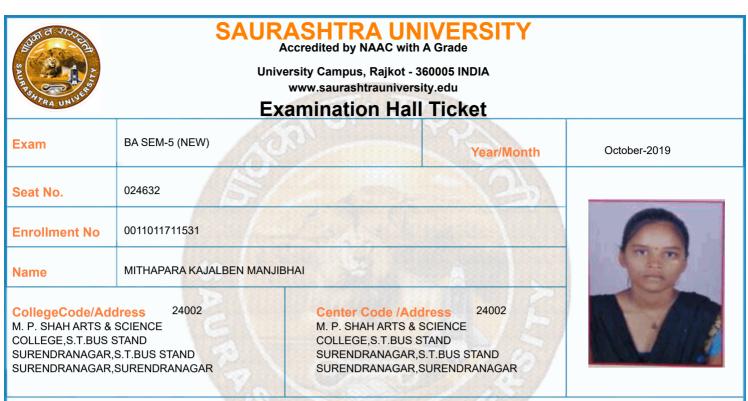

| 16/10/2019 | 14:30 To 17:00 |                |                 |  |  |  |  |
| 7       | 0011015033:GRO:SAN P-16 (SAHITIYAK<br>NIBANDHO)                                                                                                                                                                     | 17/10/2019 | 14:30 To 17:00 |                |                 |  |  |  |  |
| *Any bo | *Please confirm Subject, Date and Time of the Examination with the time table.<br>*Any book, written paper, mobile phone, any messenger instruments and programmable calculator are<br>not permitted in exam center |            |                |                |                 |  |  |  |  |



|          | Time Table                                                |               |                |                     |                 |  |  |  |  |
|----------|-----------------------------------------------------------|---------------|----------------|---------------------|-----------------|--|--|--|--|
| Exam     | BA SEM-5 (NEW)                                            |               | Seat No.       | 024632              |                 |  |  |  |  |
| Sr. No   | Subject                                                   | Date          | Time           | Answer Book No      | Supervisor Sign |  |  |  |  |
| 1        | 0011015002:GRO:HINDI (ADHUNIK HINDI<br>UPANIYAS)          | 10/10/2019    | 14:30 To 17:00 |                     |                 |  |  |  |  |
| 2