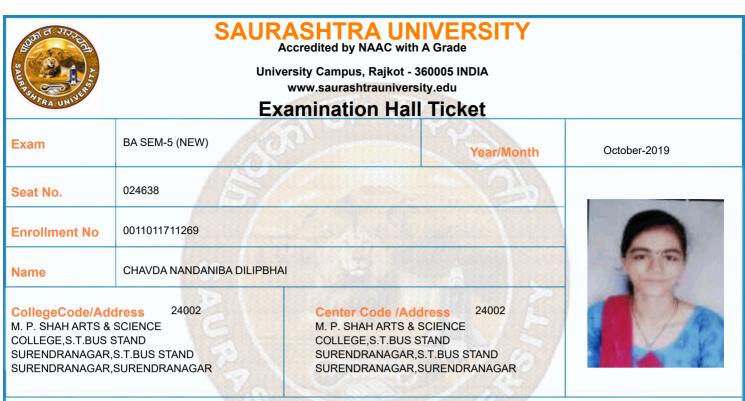

| 14:30 To 17:00 |                      |                 |  |  |  |  |  |
| 6      | 0011015032:GRO:SAN P-15 (SANSKRUT<br>BHASHA ANE SAHITYA)                       | 16/10/2019    | 14:30 To 17:00 |                      |                 |  |  |  |  |  |
| 7      | 0011015033:GRO:SAN P-16 (SAHITIYAK<br>NIBANDHO)                                | 17/10/2019    | 14:30 To 17:00 |                      |                 |  |  |  |  |  |
|        | *Please confirm Subject, Date and Time of the Examination with the time table. |               |                |                      |                 |  |  |  |  |  |
| -      | ok, written paper, mobile phone, any messer<br>nitted in exam center           | nger instrume | nts and progra | immable calculator a | re              |  |  |  |  |  |



|          | Time Table                                                                     |               |                |                     |                 |  |  |  |  |
|----------|--------------------------------------------------------------------------------|---------------|----------------|---------------------|-----------------|--|--|--|--|
| Exam     | BA SEM-5 (NEW)                                                                 |               | Seat No.       | 024638              |                 |  |  |  |  |
| Sr. No   | Subject                                                                        | Date          | Time           | Answer Book No      | Supervisor Sign |  |  |  |  |
| 1        | 0011015002:GRO:HINDI (ADHUNIK HINDI<br>UPANIYAS)