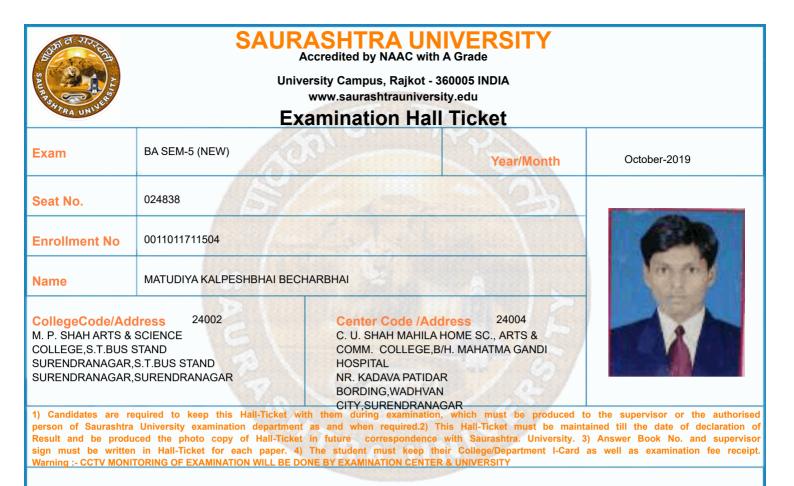

| 16/10/2019 | 14:30 To 17:00 |                |                 |  |  |  |
| 7       | 0011015018:GRO:HIN P-16 (ADHUNIK<br>HINDI NIBANDH SAHITYA)                                                                                                                                                        | 17/10/2019 | 14:30 To 17:00 |                |                 |  |  |  |
| *Any bo | Please confirm Subject, Date and Time of the Examination with the time table.<br>Any book, written paper, mobile phone, any messenger instruments and programmable calculator are<br>not permitted in exam center |            |                |                |                 |  |  |  |



|         | Time Table                                                                                                                                                                                                        |            |                |                |                 |  |  |  |
|---------|-------------------------------------------------------------------------------------------------------------------------------------------------------------------------------------------------------------------|------------|----------------|----------------|-----------------|--|--|--|
| Exam    | BA SEM-5 (NEW)