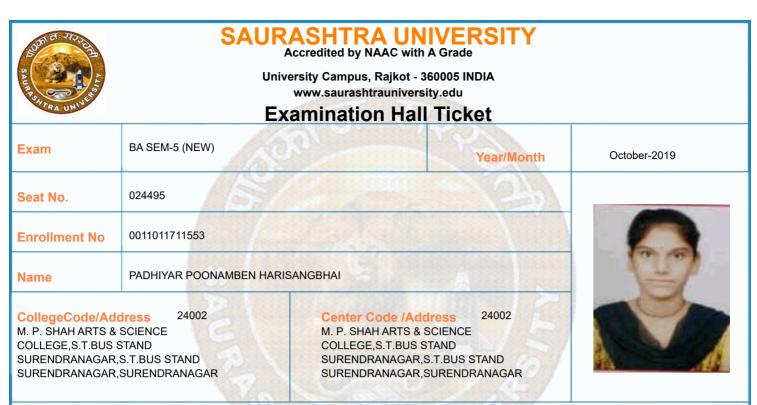

T–I)                                                                    | 16/10/2019 | 14:30 To 17:00 |                |                 |  |  |  |  |
| 7      | 0011015059:GRO:ECO P-16 (BANKING & FINANCIAL MARKET–I)                                                                        | 17/10/2019 | 14:30 To 17:00 |                |                 |  |  |  |  |
|        | confirm Subject, Date and Time of the Exan                                                                                    |            |                |                |                 |  |  |  |  |
| -      | Any book, written paper, mobile phone, any messenger instruments and programmable calculator are not permitted in exam center |            |                |                |                 |  |  |  |  |



|        | Time Table                                                                                                                    |            |                |                |                 |  |  |  |  |
|--------|-------------------------------------------------------------------------------------------------------------------------------|------------|----------------|----------------|-----------------|--|--|--|--|
| Exam   | BA SEM-5 (NEW)                                                                                                                |            | Seat No.       | 024495         |                 |  |  |  |  |
| Sr. No | Subject                                                                                                                       | Date