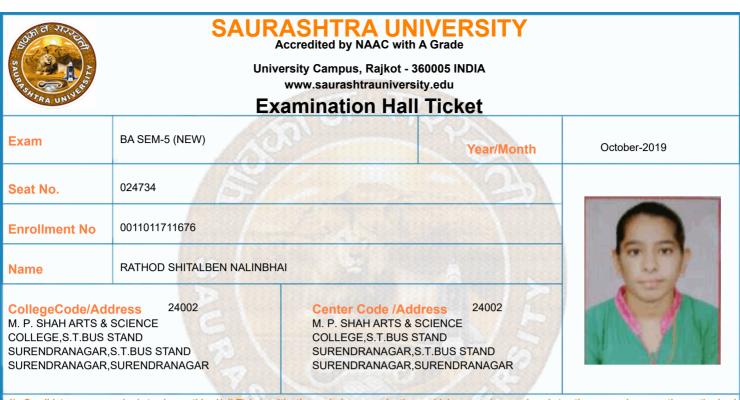

| Time Table |                                                                                                                                                                                     |            |                |                |                 |  |  |  |
|------------|-------------------------------------------------------------------------------------------------------------------------------------------------------------------------------------|------------|----------------|----------------|-----------------|--|--|--|
| Exam       | BA SEM-5 (NEW)                                                                                                                                                                      |            | Seat No.       | 024374         |                 |  |  |  |
| Sr. No     | Subject                                                                                                                                                                             | Date       | Time           | Answer Book No | Supervisor Sign |  |  |  |
| 1          | 0011015002:GRO:HINDI (ADHUNIK HINDI<br>UPANIYAS)                                                                                                                                    | 10/10/2019 | 14:30 To 17:00 |                |                 |  |  |  |
| 2          | 0011015086:GRO:PSY P-12 (RESEARCH<br>METHODS & STATISTICS – 1)                                                                                                                      | 12/10/2019 | 14:30 To 17:00 |                |                 |  |  |  |
| 3          | 0011015087:GRO:PSY P-13<br>(PHYSIOLOGICAL PSY. (INTRODUCTION)                                                                                                                       | 14/10/2019 | 14:30 To 17:00 |                |                 |  |  |  |
| 4          | 0011015088:GRO:PSY P-14 (ABNORMAL<br>PSYCHOLOGY (ABNORMALITY)                                                                                                                       | 15/10/2019 | 14:30 To 17:00 |                |                 |  |  |  |
| 5          | 0011015091:GRO:PSY P-15<br>(PSYCHOLOGICAL ESSAYS-1)                                                                                                                                 | 16/10/2019 | 14:30 To 17:00 |                |                 |  |  |  |
| 6          | 0011015092:GRO:PSY P-16<br>(EDUCATIONAL PSYCHOLOGY-I)                                                                                                                               | 17/10/2019 | 14:30 To 17:00 |                |                 |  |  |  |
|            | *Please confirm Subject, Date and Time of the Examination with the time table.<br>*Any book, written paper, mobile phone, any messenger instruments and programmable calculator are |            |                |                |                 |  |  |  |
| •          | not permitted in exam center                                                                                                                                                        |            |                |                |                 |  |  |  |