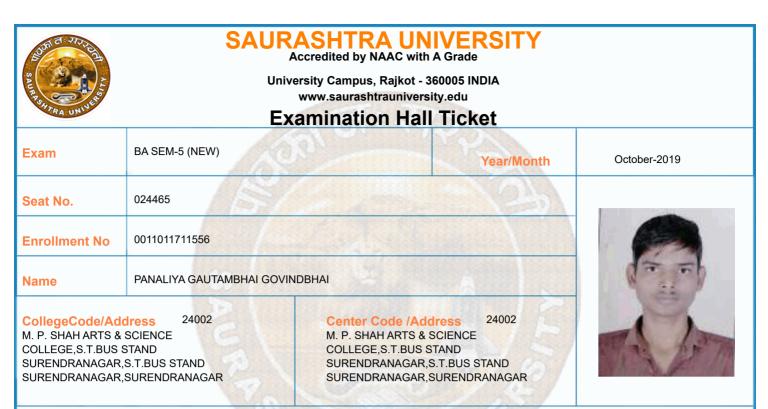

| 16/10/2019 | 14:30 To 17:00 |                |                 |  |  |  |  |
| 7       | 0011015059:GRO:ECO P-16 (BANKING & FINANCIAL MARKET–I)                                                                                                                                                              | 17/10/2019 | 14:30 To 17:00 |                |                 |  |  |  |  |
| *Any bo | *Please confirm Subject, Date and Time of the Examination with the time table.<br>*Any book, written paper, mobile phone, any messenger instruments and programmable calculator are<br>not permitted in exam center |            |                |                |                 |  |  |  |  |



|        | Time Table                                                                                                                    |            |                |                |                 |  |  |  |  |
|--------|-------------------------------------------------------------------------------------------------------------------------------|------------|----------------|----------------|-----------------|--|--|--|--|
| Exam   | BA SEM-5 (NEW)                                                                                                                |            | Seat No.       | 024465         |                 |  |  |  |  |
| Sr. No | Subject                                                                                                                       | Date