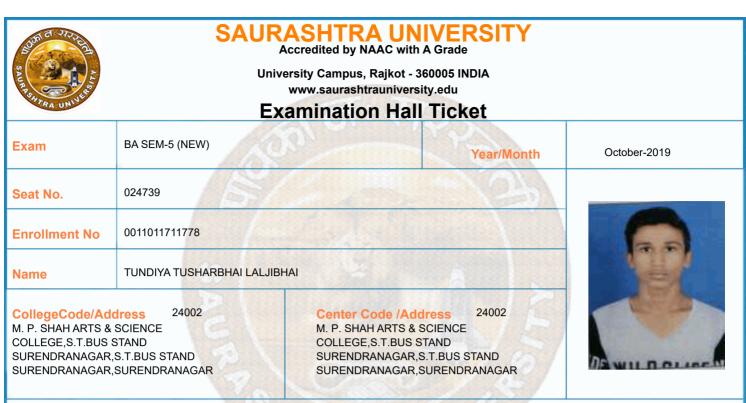

| 16/10/2019 | 14:30 To 17:00 |                |                 |  |  |  |  |
| 7      | 0011015026:GRO:GUJ P-16 (BHARTIYA<br>BHASHA NI KRUTI)                                                                         | 17/10/2019 | 14:30 To 17:00 |                |                 |  |  |  |  |
|        | *Please confirm Subject, Date and Time of the Examination with the time table.                                                |            |                |                |                 |  |  |  |  |
| -      | Any book, written paper, mobile phone, any messenger instruments and programmable calculator are not permitted in exam center |            |                |                |                 |  |  |  |  |



|          | Time Table                                                                                        |            |                |                |                 |  |  |  |  |
|----------|---------------------------------------------------------------------------------------------------|------------|----------------|----------------|-----------------|--|--|--|--|
| Exam     | BA SEM-5 (NEW)                                                                                    |            | Seat No.       | 024739         |                 |  |  |  |  |
| Sr. No   | Subject                                                                                           | Date       | Time           | Answer Book No | Supervisor Sign |  |  |  |  |
| 1        | 0011015002:GRO:HINDI (ADH