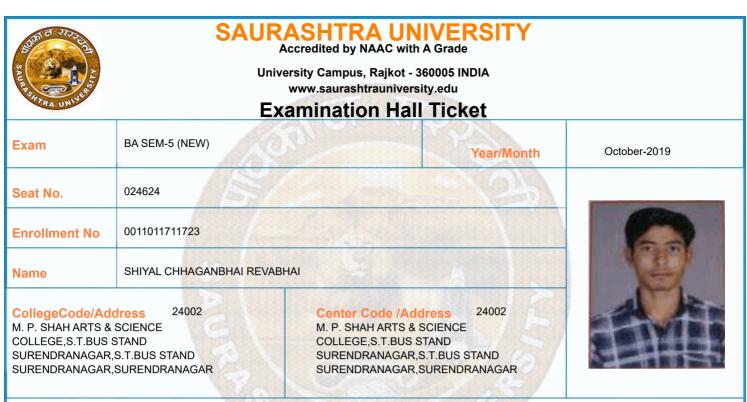

A)                                                                      | 16/10/2019 | 14:30 To 17:00 |                |                 |  |  |  |  |
| 7      | 0011015033:GRO:SAN P-16 (SAHITIYAK<br>NIBANDHO)                                                                               | 17/10/2019 | 14:30 To 17:00 |                |                 |  |  |  |  |
|        | *Please confirm Subject, Date and Time of the Examination with the time table.                                                |            |                |                |                 |  |  |  |  |
| -      | Any book, written paper, mobile phone, any messenger instruments and programmable calculator are not permitted in exam center |            |                |                |                 |  |  |  |  |



|         | Time Table                                                                                                                                                                                                          |            |                |                |                 |  |  |  |  |
|---------|---------------------------------------------------------------------------------------------------------------------------------------------------------------------------------------------------------------------|------------|----------------|----------------|-----------------|--|--|--|--|
| Exam    | BA SEM-5 (NEW)