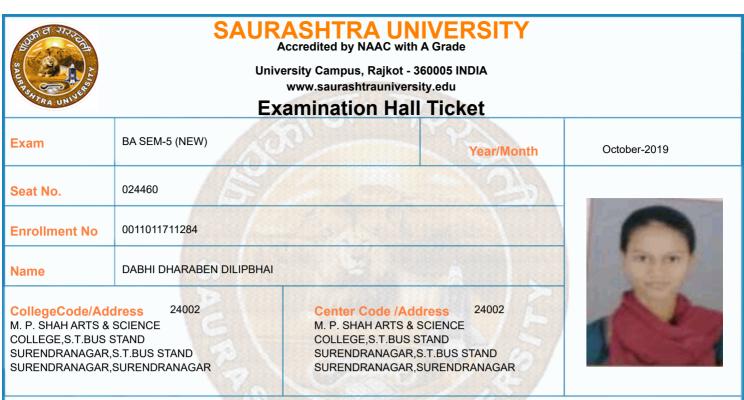

T–I)                                                                    | 16/10/2019 | 14:30 To 17:00 |                |                 |  |  |  |  |
| 7      | 0011015059:GRO:ECO P-16 (BANKING & FINANCIAL MARKET-I)                                                                        | 17/10/2019 | 14:30 To 17:00 |                |                 |  |  |  |  |
|        | confirm Subject, Date and Time of the Exam                                                                                    |            |                |                |                 |  |  |  |  |
| -      | Any book, written paper, mobile phone, any messenger instruments and programmable calculator are not permitted in exam center |            |                |                |                 |  |  |  |  |



|        | Time Table                                                                                                                    |            |                |                |                 |  |  |  |  |
|--------|-------------------------------------------------------------------------------------------------------------------------------|------------|----------------|----------------|-----------------|--|--|--|--|
| Exam   | BA SEM-5 (NEW)                                                                                                                |            | Seat No.       | 024460         |                 |  |  |  |  |
| Sr. No | Subject                                                                                                                       | Date