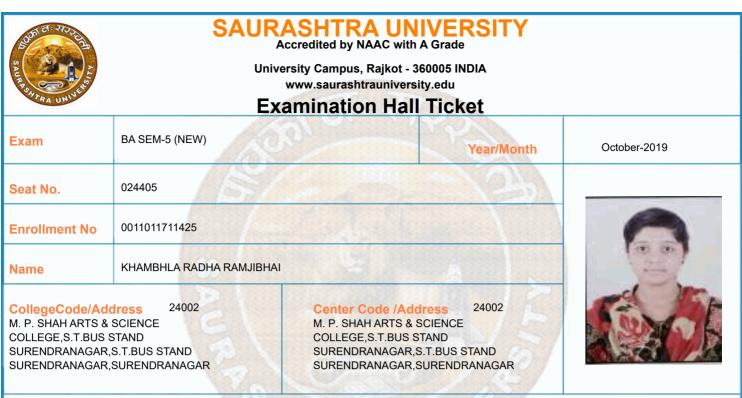

0011015092:GRO:PSY P-16<br>(EDUCATIONAL PSYCHOLOGY-I)                                                                                                                               | 17/10/2019 | 14:30 To 17:00 |                |                 |  |  |  |
| *Any bo    | *Please confirm Subject, Date and Time of the Examination with the time table.<br>*Any book, written paper, mobile phone, any messenger instruments and programmable calculator are |            |                |                |                 |  |  |  |
| not perr   | not permitted in exam center                                                                                                                                                        |            |                |                |                 |  |  |  |



| Time Table |                                                                                                                                                                                                                   |            |                |                |                 |  |  |
|------------|-------------------------------------------------------------------------------------------------------------------------------------------------------------------------------------------------------------------|------------|----------------|----------------|-----------------|--|--|
| Exam       | BA SEM-5 (NEW)