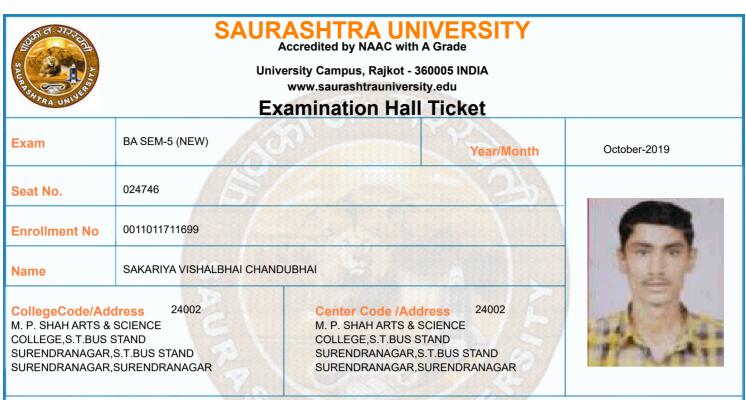

| 16/10/2019 | 14:30 To 17:00 |                |                 |  |  |  |  |
| 7      | 0011015026:GRO:GUJ P-16 (BHARTIYA<br>BHASHA NI KRUTI)                                                                         | 17/10/2019 | 14:30 To 17:00 |                |                 |  |  |  |  |
|        | Please confirm Subject, Date and Time of the Examination with the time table.                                                 |            |                |                |                 |  |  |  |  |
| -      | Any book, written paper, mobile phone, any messenger instruments and programmable calculator are not permitted in exam center |            |                |                |                 |  |  |  |  |



|        | Time Table                                                                                                                    |            |                |                |                 |  |  |  |  |
|--------|-------------------------------------------------------------------------------------------------------------------------------|------------|----------------|----------------|-----------------|--|--|--|--|
| Exam   | BA SEM-5 (NEW)                                                                                                                |            | Seat No.       | 024746         |                 |  |  |  |  |
| Sr. No | Subject                                                                                                                       | Date