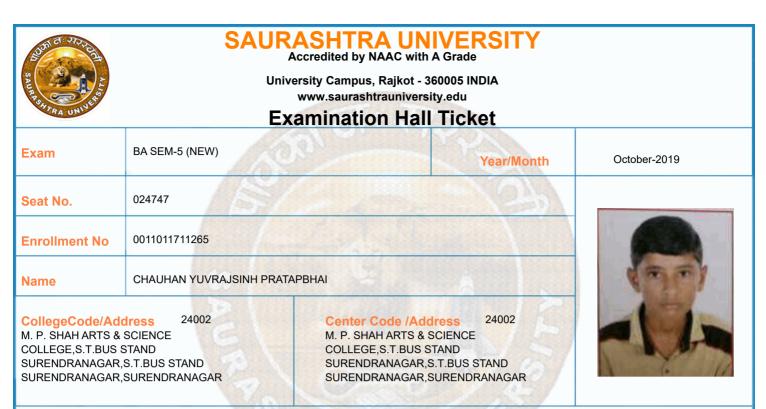

| 16/10/2019 | 14:30 To 17:00 |                |                 |  |  |  |  |
| 7      | 0011015026:GRO:GUJ P-16 (BHARTIYA<br>BHASHA NI KRUTI)                                                                         | 17/10/2019 | 14:30 To 17:00 |                |                 |  |  |  |  |
|        | *Please confirm Subject, Date and Time of the Examination with the time table.                                                |            |                |                |                 |  |  |  |  |
| -      | Any book, written paper, mobile phone, any messenger instruments and programmable calculator are not permitted in exam center |            |                |                |                 |  |  |  |  |



|        | Time Table                                                                                                                     |            |                |                |                 |  |  |  |  |
|--------|--------------------------------------------------------------------------------------------------------------------------------|------------|----------------|----------------|-----------------|--|--|--|--|
| Exam   | BA SEM-5 (NEW)                                                                                                                 |            | Seat No.       | 024747         |                 |  |  |  |  |
| Sr. No | Subject                                                                                                                        | Date