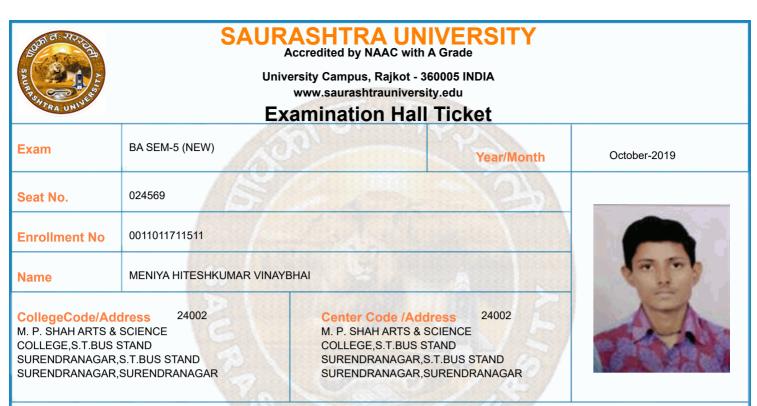

|         | Time Table                                                                                                                                                                                                          |            |                |                |                 |  |  |  |  |
|---------|---------------------------------------------------------------------------------------------------------------------------------------------------------------------------------------------------------------------|------------|----------------|----------------|-----------------|--|--|--|--|
| Exam    | BA SEM-5 (NEW)                                                                                                                                                                                                      |            | Seat No.       | 024376         |                 |  |  |  |  |
| Sr. No  | Subject                                                                                                                                                                                                             | Date       | Time           | Answer Book No | Supervisor Sign |  |  |  |  |
| 1       | 0011015002:GRO:HINDI (ADHUNIK HINDI<br>UPANIYAS)                                                                                                                                                                    | 10/10/2019 | 14:30 To 17:00 |                |                 |  |  |  |  |
| 2       | 0011015086:GRO:PSY P-12 (RESEARCH<br>METHODS & STATISTICS – 1)                                                                                                                                                      | 12/10/2019 | 14:30 To 17:00 |                |                 |  |  |  |  |
| 3       | 0011015087:GRO:PSY P-13<br>(PHYSIOLOGICAL PSY. (INTRODUCTION)                                                                                                                                                       | 14/10/2019 | 14:30 To 17:00 |                |                 |  |  |  |  |
| 4       | 0011015088:GRO:PSY P-14 (ABNORMAL<br>PSYCHOLOGY (ABNORMALITY)                                                                                                                                                       | 15/10/2019 | 14:30 To 17:00 |                |                 |  |  |  |  |
| 5       | 0011015091:GRO:PSY P-15<br>(PSYCHOLOGICAL ESSAYS-1)                                                                                                                                                                 | 16/10/2019 | 14:30 To 17:00 |                |                 |  |  |  |  |
| 6       | 0011015092:GRO:PSY P-16<br>(EDUCATIONAL PSYCHOLOGY-I)                                                                                                                                                               | 17/10/2019 | 14:30 To 17:00 |                |                 |  |  |  |  |
| *Any bo | *Please confirm Subject, Date and Time of the Examination with the time table.<br>*Any book, written paper, mobile phone, any messenger instruments and programmable calculator are<br>not permitted in exam center |            |                |                |                 |  |  |  |  |