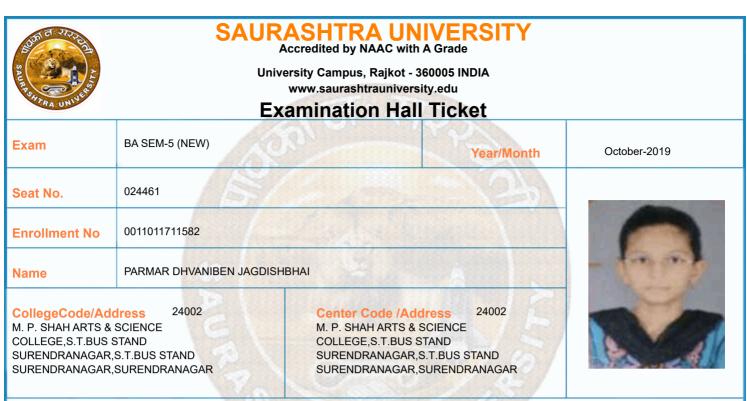

T–I)                                                                    | 16/10/2019 | 14:30 To 17:00 |                |                 |  |  |  |  |
| 7      | 0011015059:GRO:ECO P-16 (BANKING & FINANCIAL MARKETI)                                                                         | 17/10/2019 | 14:30 To 17:00 |                |                 |  |  |  |  |
|        | *Please confirm Subject, Date and Time of the Examination with the time table.                                                |            |                |                |                 |  |  |  |  |
| -      | Any book, written paper, mobile phone, any messenger instruments and programmable calculator are not permitted in exam center |            |                |                |                 |  |  |  |  |



|        | Time Table                                                                                                                    |            |                |                |                 |  |  |  |  |
|--------|-------------------------------------------------------------------------------------------------------------------------------|------------|----------------|----------------|-----------------|--|--|--|--|
| Exam   | n BA SEM-5 (NEW)                                                                                                              |            | Seat No.       | 024461         |                 |  |  |  |  |
| Sr. No | Subject                                                                                                                       | Date