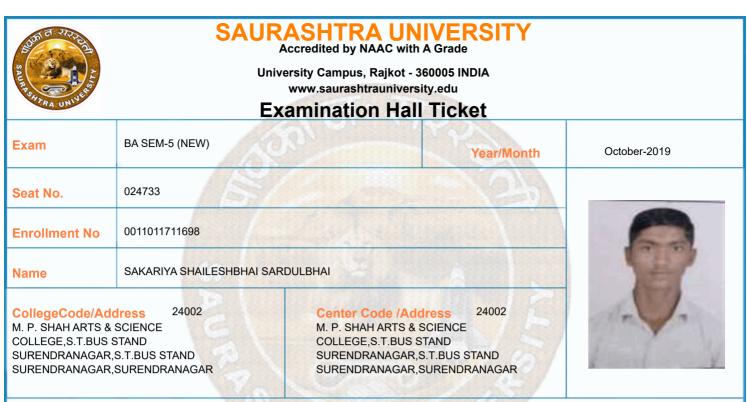

|         | Time Table                                                                                                                                                                                                          |            |                |                |                 |  |  |  |
|---------|---------------------------------------------------------------------------------------------------------------------------------------------------------------------------------------------------------------------|------------|----------------|----------------|-----------------|--|--|--|
| Exam    | BA SEM-5 (NEW)                                                                                                                                                                                                      |            | Seat No.       | 024373         |                 |  |  |  |
| Sr. No  | Subject                                                                                                                                                                                                             | Date       | Time           | Answer Book No | Supervisor Sign |  |  |  |
| 1       | 0011015002:GRO:HINDI (ADHUNIK HINDI<br>UPANIYAS)                                                                                                                                                                    | 10/10/2019 | 14:30 To 17:00 |                |                 |  |  |  |
| 2       | 0011015086:GRO:PSY P-12 (RESEARCH<br>METHODS & STATISTICS – 1)                                                                                                                                                      | 12/10/2019 | 14:30 To 17:00 |                |                 |  |  |  |
| 3       | 0011015087:GRO:PSY P-13<br>(PHYSIOLOGICAL PSY. (INTRODUCTION)                                                                                                                                                       | 14/10/2019 | 14:30 To 17:00 |                |                 |  |  |  |
| 4       | 0011015088:GRO:PSY P-14 (ABNORMAL<br>PSYCHOLOGY (ABNORMALITY)                                                                                                                                                       | 15/10/2019 | 14:30 To 17:00 |                |                 |  |  |  |
| 5       | 0011015091:GRO:PSY P-15<br>(PSYCHOLOGICAL ESSAYS-1)                                                                                                                                                                 | 16/10/2019 | 14:30 To 17:00 |                |                 |  |  |  |
| 6       | 0011015092:GRO:PSY P-16<br>(EDUCATIONAL PSYCHOLOGY-I)                                                                                                                                                               | 17/10/2019 | 14:30 To 17:00 |                |                 |  |  |  |
| *Any bo | *Please confirm Subject, Date and Time of the Examination with the time table.<br>*Any book, written paper, mobile phone, any messenger instruments and programmable calculator are<br>not permitted in exam center |            |                |                |                 |  |  |  |