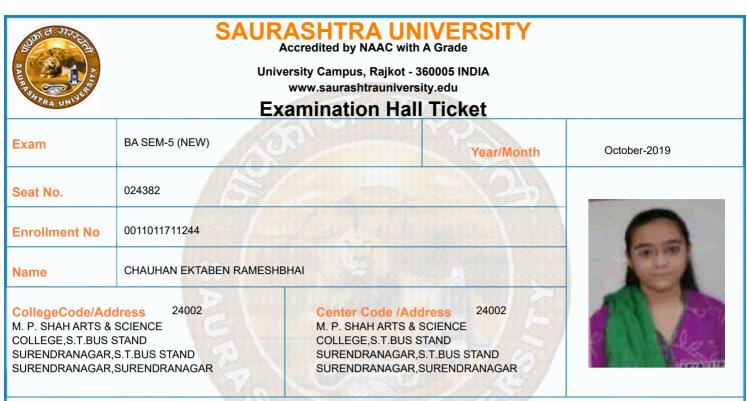

|         | Time Table                                                                                                                                                                                                        |            |                |                |                 |  |  |  |
|---------|-------------------------------------------------------------------------------------------------------------------------------------------------------------------------------------------------------------------|------------|----------------|----------------|-----------------|--|--|--|
| Exam    | BA SEM-5 (NEW)                                                                                                                                                                                                    |            | Seat No.       | 024382         |                 |  |  |  |
| Sr. No  | Subject                                                                                                                                                                                                           | Date       | Time           | Answer Book No | Supervisor Sign |  |  |  |
| 1       | 0011015002:GRO:HINDI (ADHUNIK HINDI<br>UPANIYAS)                                                                                                                                                                  | 10/10/2019 | 14:30 To 17:00 |                |                 |  |  |  |
| 2       | 0011015086:GRO:PSY P-12 (RESEARCH<br>METHODS & STATISTICS – 1)                                                                                                                                                    | 12/10/2019 | 14:30 To 17:00 |                |                 |  |  |  |
| 3       | 0011015087:GRO:PSY P-13<br>(PHYSIOLOGICAL PSY. (INTRODUCTION)                                                                                                                                                     | 14/10/2019 | 14:30 To 17:00 |                |                 |  |  |  |
| 4       | 0011015088:GRO:PSY P-14 (ABNORMAL<br>PSYCHOLOGY (ABNORMALITY)                                                                                                                                                     | 15/10/2019 | 14:30 To 17:00 |                |                 |  |  |  |
| 5       | 0011015091:GRO:PSY P-15<br>(PSYCHOLOGICAL ESSAYS-1)                                                                                                                                                               | 16/10/2019 | 14:30 To 17:00 |                |                 |  |  |  |
| 6       | 0011015092:GRO:PSY P-16<br>(EDUCATIONAL PSYCHOLOGY-I)                                                                                                                                                             | 17/10/2019 | 14:30 To 17:00 |                |                 |  |  |  |
| *Any bo | Please confirm Subject, Date and Time of the Examination with the time table.<br>Any book, written paper, mobile phone, any messenger instruments and programmable calculator are<br>not permitted in exam center |            |                |                |                 |  |  |  |