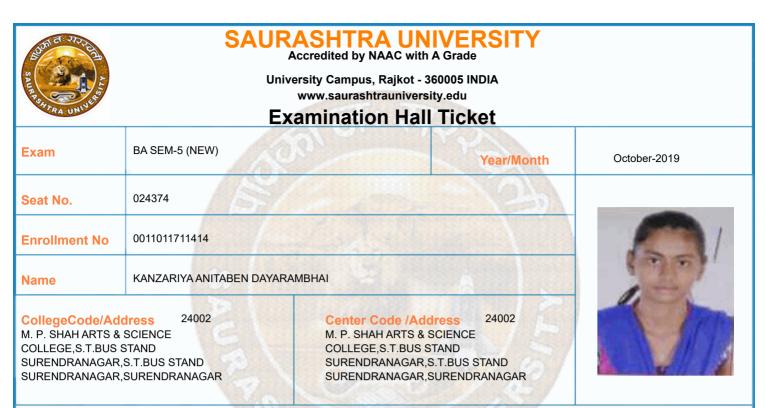

| Time Table |                                                                                                                                                                                     |            |                |                |                 |  |  |  |
|------------|-------------------------------------------------------------------------------------------------------------------------------------------------------------------------------------|------------|----------------|----------------|-----------------|--|--|--|
| Exam       | BA SEM-5 (NEW)                                                                                                                                                                      |            | Seat No.       | 024374         |                 |  |  |  |
| Sr. No     | Subject                                                                                                                                                                             | Date       | Time           | Answer Book No | Supervisor Sign |  |  |  |
| 1          | 0011015002:GRO:HINDI (ADHUNIK HINDI<br>UPANIYAS)                                                                                                                                    | 10/10/2019 | 14:30 To 17:00 |                |                 |  |  |  |
| 2          | 0011015086:GRO:PSY P-12 (RESEARCH<br>METHODS & STATISTICS – 1)                                                                                                                      | 12/10/2019 | 14:30 To 17:00 |                |                 |  |  |  |
| 3          | 0011015087:GRO:PSY P-13<br>(PHYSIOLOGICAL PSY. (INTRODUCTION)                                                                                                                       | 14/10/2019 | 14:30 To 17:00 |                |                 |  |  |  |
| 4          | 0011015088:GRO:PSY P-14 (ABNORMAL<br>PSYCHOLOGY (ABNORMALITY)                                                                                                                       | 15/10/2019 | 14:30 To 17:00 |                |                 |  |  |  |
| 5          | 0011015091:GRO:PSY P-15<br>(PSYCHOLOGICAL ESSAYS-1)                                                                                                                                 | 16/10/2019 | 14:30 To 17:00 |                |                 |  |  |  |
| 6          | 0011015092:GRO:PSY P-16<br>(EDUCATIONAL PSYCHOLOGY-I)                                                                                                                               | 17/10/2019 | 14:30 To 17:00 |                |                 |  |  |  |
|            | *Please confirm Subject, Date and Time of the Examination with the time table.<br>*Any book, written paper, mobile phone, any messenger instruments and programmable calculator are |            |                |                |                 |  |  |  |
| •          | not permitted in exam center                                                                                                                                                        |            |                |                |                 |  |  |  |