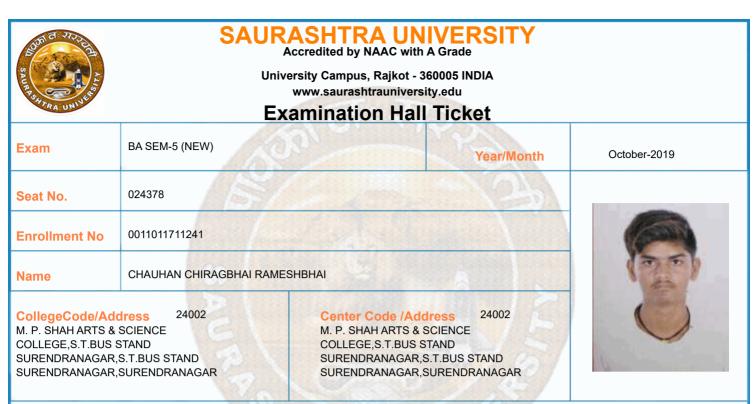

| Time Table |                                                                                                                                               |            |                |                |                 |  |  |  |
|------------|-----------------------------------------------------------------------------------------------------------------------------------------------|------------|----------------|----------------|-----------------|--|--|--|
| Exam       | BA SEM-5 (NEW)                                                                                                                                |            | Seat No.       | 024378         |                 |  |  |  |
| Sr. No     | Subject                                                                                                                                       | Date       | Time           | Answer Book No | Supervisor Sign |  |  |  |
| 1          | 0011015002:GRO:HINDI (ADHUNIK HINDI<br>UPANIYAS)                                                                                              | 10/10/2019 | 14:30 To 17:00 |                |                 |  |  |  |
| 2          | 0011015086:GRO:PSY P-12 (RESEARCH<br>METHODS & STATISTICS – 1)                                                                                | 12/10/2019 | 14:30 To 17:00 |                |                 |  |  |  |
| 3          | 0011015087:GRO:PSY P-13<br>(PHYSIOLOGICAL PSY. (INTRODUCTION)                                                                                 | 14/10/2019 | 14:30 To 17:00 |                |                 |  |  |  |
| 4          | 0011015088:GRO:PSY P-14 (ABNORMAL<br>PSYCHOLOGY (ABNORMALITY)                                                                                 | 15/10/2019 | 14:30 To 17:00 |                |                 |  |  |  |
| 5          | 0011015091:GRO:PSY P-15<br>(PSYCHOLOGICAL ESSAYS-1)                                                                                           | 16/10/2019 | 14:30 To 17:00 |                |                 |  |  |  |
| 6          | 0011015092:GRO:PSY P-16<br>(EDUCATIONAL PSYCHOLOGY-I)                                                                                         | 17/10/2019 | 14:30 To 17:00 |                |                 |  |  |  |
|            | confirm Subject, Date and Time of the Exam                                                                                                    |            |                |                |                 |  |  |  |
| -          | <sup>t</sup> Any book, written paper, mobile phone, any messenger instruments and programmable calculator are<br>not permitted in exam center |            |                |                |                 |  |  |  |