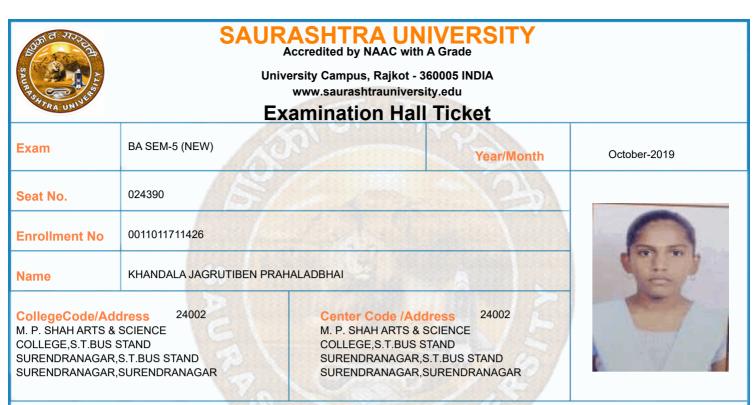

|        | Time Table                                                                                                                                    |            |                |                     |                 |  |  |  |
|--------|-----------------------------------------------------------------------------------------------------------------------------------------------|------------|----------------|---------------------|-----------------|--|--|--|
| Exam   | BA SEM-5 (NEW)                                                                                                                                |            | Seat No.       | 024390              |                 |  |  |  |
| Sr. No | Subject                                                                                                                                       | Date       | Time           | Answer Book No      | Supervisor Sign |  |  |  |
| 1      | 0011015002:GRO:HINDI (ADHUNIK HINDI<br>UPANIYAS)                                                                                              | 10/10/2019 | 14:30 To 17:00 |                     |                 |  |  |  |
| 2      | 0011015086:GRO:PSY P-12 (RESEARCH<br>METHODS & STATISTICS – 1)                                                                                | 12/10/2019 | 14:30 To 17:00 |                     |                 |  |  |  |
| 3      | 0011015087:GRO:PSY P-13<br>(PHYSIOLOGICAL PSY. (INTRODUCTION)                                                                                 | 14/10/2019 | 14:30 To 17:00 |                     |                 |  |  |  |
| 4      | 0011015088:GRO:PSY P-14 (ABNORMAL<br>PSYCHOLOGY (ABNORMALITY)                                                                                 | 15/10/2019 | 14:30 To 17:00 |                     |                 |  |  |  |
| 5      | 0011015091:GRO:PSY P-15<br>(PSYCHOLOGICAL ESSAYS-1)                                                                                           | 16/10/2019 | 14:30 To 17:00 |                     |                 |  |  |  |
| 6      | 0011015092:GRO:PSY P-16<br>(EDUCATIONAL PSYCHOLOGY-I)                                                                                         | 17/10/2019 | 14:30 To 17:00 |                     |                 |  |  |  |
|        | confirm Subject, Date and Time of the Exam                                                                                                    |            |                | mmable calculator a |                 |  |  |  |
| -      | <sup>t</sup> Any book, written paper, mobile phone, any messenger instruments and programmable calculator are<br>not permitted in exam center |            |                |                     |                 |  |  |  |