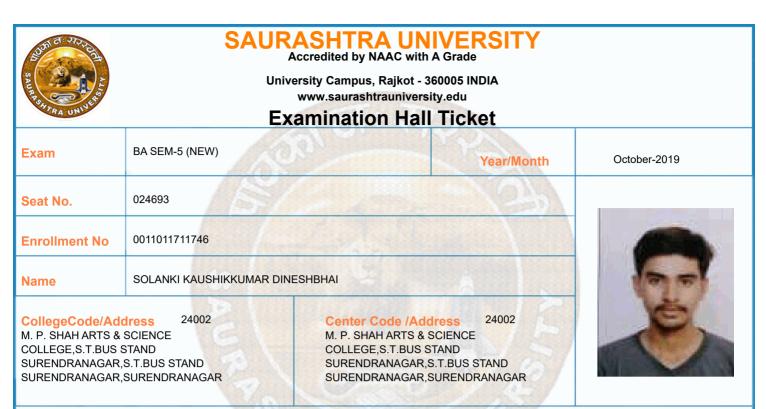

0/2019     | 14:30 To 17:00 |                      |                 |  |  |  |  |
| 6      | 0011015024:GRO:GUJ P-15<br>(MADHYAKALIN PRASHISHKRUTI)                         | 16/10/2019     | 14:30 To 17:00 |                      |                 |  |  |  |  |
| 7      | 0011015026:GRO:GUJ P-16 (BHARTIYA<br>BHASHA NI KRUTI)                          | 17/10/2019     | 14:30 To 17:00 |                      |                 |  |  |  |  |
|        | *Please confirm Subject, Date and Time of the Examination with the time table. |                |                |                      |                 |  |  |  |  |
| -      | ok, written paper, mobile phone, any messer<br>nitted in exam center           | nger instrumei | nts and progra | immable calculator a | ire             |  |  |  |  |



|         | Time Table                                                                                                                                                                                                          |            |                |                |                 |  |  |  |  |
|---------|---------------------------------------------------------------------------------------------------------------------------------------------------------------------------------------------------------------------|------------|----------------|----------------|-----------------|--|--|--|--|
| Exam    | m BA SEM-5 (NEW)