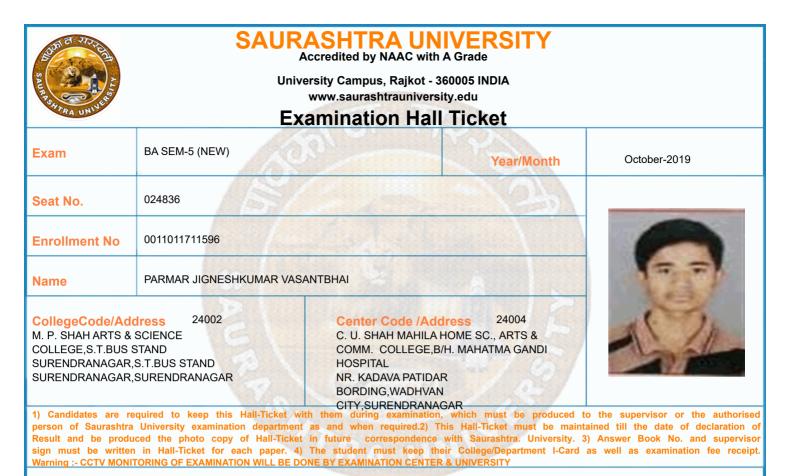

|         | Time Table                                                                                                                                                                                                          |            |                |                |                 |  |  |  |  |
|---------|---------------------------------------------------------------------------------------------------------------------------------------------------------------------------------------------------------------------|------------|----------------|----------------|-----------------|--|--|--|--|
| Exam    | BA SEM-5 (NEW)                                                                                                                                                                                                      |            | Seat No.       | 024376         |                 |  |  |  |  |
| Sr. No  | Subject                                                                                                                                                                                                             | Date       | Time           | Answer Book No | Supervisor Sign |  |  |  |  |
| 1       | 0011015002:GRO:HINDI (ADHUNIK HINDI<br>UPANIYAS)                                                                                                                                                                    | 10/10/2019 | 14:30 To 17:00 |                |                 |  |  |  |  |
| 2       | 0011015086:GRO:PSY P-12 (RESEARCH<br>METHODS & STATISTICS – 1)                                                                                                                                                      | 12/10/2019 | 14:30 To 17:00 |                |                 |  |  |  |  |
| 3       | 0011015087:GRO:PSY P-13<br>(PHYSIOLOGICAL PSY. (INTRODUCTION)                                                                                                                                                       | 14/10/2019 | 14:30 To 17:00 |                |                 |  |  |  |  |
| 4       | 0011015088:GRO:PSY P-14 (ABNORMAL<br>PSYCHOLOGY (ABNORMALITY)                                                                                                                                                       | 15/10/2019 | 14:30 To 17:00 |                |                 |  |  |  |  |
| 5       | 0011015091:GRO:PSY P-15<br>(PSYCHOLOGICAL ESSAYS-1)                                                                                                                                                                 | 16/10/2019 | 14:30 To 17:00 |                |                 |  |  |  |  |
| 6       | 0011015092:GRO:PSY P-16<br>(EDUCATIONAL PSYCHOLOGY-I)                                                                                                                                                               | 17/10/2019 | 14:30 To 17:00 |                |                 |  |  |  |  |
| *Any bo | *Please confirm Subject, Date and Time of the Examination with the time table.<br>*Any book, written paper, mobile phone, any messenger instruments and programmable calculator are<br>not permitted in exam center |            |                |                |                 |  |  |  |  |