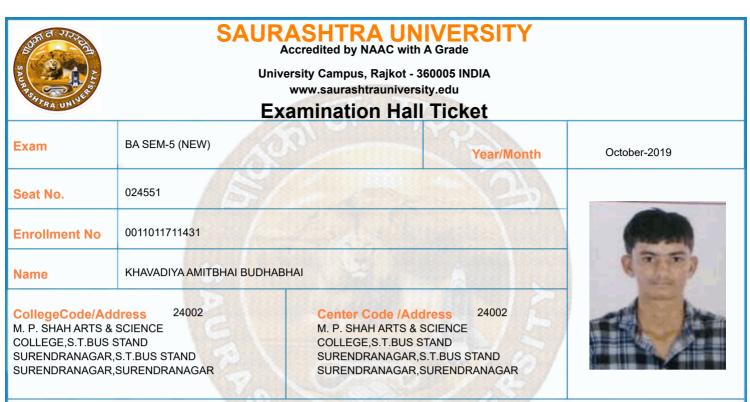

| 16/10/2019 | 14:30 To 17:00 |                |                 |  |  |  |  |
| 7       | 0011015050:GRO:POLI.SCI. P-16<br>(INTERNATIONAL ORGANIZATION-1)                                                                                                                                                     | 17/10/2019 | 14:30 To 17:00 |                |                 |  |  |  |  |
| *Any bo | *Please confirm Subject, Date and Time of the Examination with the time table.<br>*Any book, written paper, mobile phone, any messenger instruments and programmable calculator are<br>not permitted in exam center |            |                |                |                 |  |  |  |  |



|          | Time Table                                                      |               |                |                     |                 |  |  |  |  |
|----------|-----------------------------------------------------------------|---------------|----------------|---------------------|-----------------|--|--|--|--|
| Exam     | BA SEM-5 (NEW)                                                  |               | Seat No.       | 024551              |                 |  |  |  |  |
| Sr. No   | Subject                                                         | Date          | Time           | Answer Book No      | Supervisor Sign |  |  |  |  |
| 1        | 0011015002:GRO:HINDI (ADHUNIK HINDI<br>UPANIYAS)                | 10/10/2019    | 14:30 To 17:00 |                     |