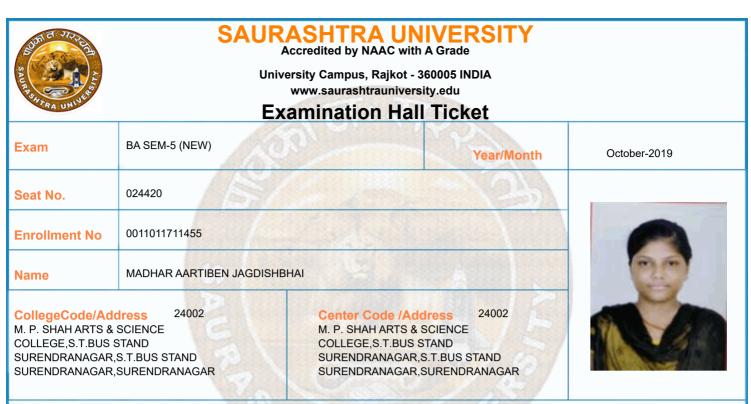

| 16/10/2019 | 14:30 To 17:00 |                |                 |  |  |  |  |
| 6       | 0011015092:GRO:PSY P-16<br>(EDUCATIONAL PSYCHOLOGY-I)                                                                                                                                                               | 17/10/2019 | 14:30 To 17:00 |                |                 |  |  |  |  |
| *Any bo | *Please confirm Subject, Date and Time of the Examination with the time table.<br>*Any book, written paper, mobile phone, any messenger instruments and programmable calculator are<br>not permitted in exam center |            |                |                |                 |  |  |  |  |



|          | BA SEM-5 (NEW)                                                                                                                                                                                                      |            |                |                |                 |  |  |  |
|----------|---------------------------------------------------------------------------------------------------------------------------------------------------------------------------------------------------------------------|------------|----------------|----------------|-----------------|--|--|--|
|          |