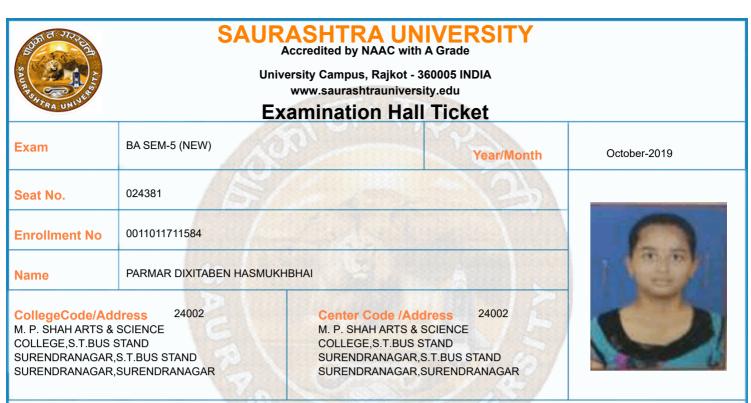

|         | Time Table                                                                                                                                                                                                          |            |                |                |                 |  |  |  |  |
|---------|---------------------------------------------------------------------------------------------------------------------------------------------------------------------------------------------------------------------|------------|----------------|----------------|-----------------|--|--|--|--|
| Exam    | BA SEM-5 (NEW)                                                                                                                                                                                                      |            | Seat No.       | 024381         |                 |  |  |  |  |
| Sr. No  | Subject                                                                                                                                                                                                             | Date       | Time           | Answer Book No | Supervisor Sign |  |  |  |  |
| 1       | 0011015002:GRO:HINDI (ADHUNIK HINDI<br>UPANIYAS)                                                                                                                                                                    | 10/10/2019 | 14:30 To 17:00 |                |                 |  |  |  |  |
| 2       | 0011015086:GRO:PSY P-12 (RESEARCH<br>METHODS & STATISTICS – 1)                                                                                                                                                      | 12/10/2019 | 14:30 To 17:00 |                |                 |  |  |  |  |
| 3       | 0011015087:GRO:PSY P-13<br>(PHYSIOLOGICAL PSY. (INTRODUCTION)                                                                                                                                                       | 14/10/2019 | 14:30 To 17:00 |                |                 |  |  |  |  |
| 4       | 0011015088:GRO:PSY P-14 (ABNORMAL<br>PSYCHOLOGY (ABNORMALITY)                                                                                                                                                       | 15/10/2019 | 14:30 To 17:00 |                |                 |  |  |  |  |
| 5       | 0011015091:GRO:PSY P-15<br>(PSYCHOLOGICAL ESSAYS-1)                                                                                                                                                                 | 16/10/2019 | 14:30 To 17:00 |                |                 |  |  |  |  |
| 6       | 0011015092:GRO:PSY P-16<br>(EDUCATIONAL PSYCHOLOGY-I)                                                                                                                                                               | 17/10/2019 | 14:30 To 17:00 |                |                 |  |  |  |  |
| *Any bo | *Please confirm Subject, Date and Time of the Examination with the time table.<br>*Any book, written paper, mobile phone, any messenger instruments and programmable calculator are<br>not permitted in exam center |            |                |                |                 |  |  |  |  |