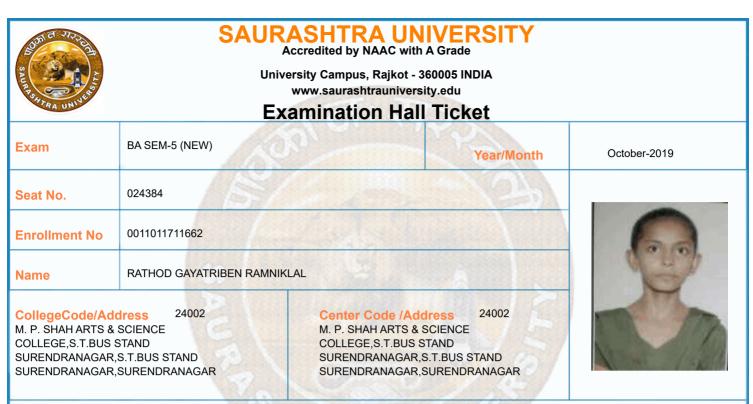

|         | Time Table                                                                                                                                                                                                          |            |                |                |                 |  |  |  |  |
|---------|---------------------------------------------------------------------------------------------------------------------------------------------------------------------------------------------------------------------|------------|----------------|----------------|-----------------|--|--|--|--|
| Exam    | BA SEM-5 (NEW)                                                                                                                                                                                                      |            | Seat No.       | 024384         |                 |  |  |  |  |
| Sr. No  | Subject                                                                                                                                                                                                             | Date       | Time           | Answer Book No | Supervisor Sign |  |  |  |  |
| 1       | 0011015002:GRO:HINDI (ADHUNIK HINDI<br>UPANIYAS)                                                                                                                                                                    | 10/10/2019 | 14:30 To 17:00 |                |                 |  |  |  |  |
| 2       | 0011015086:GRO:PSY P-12 (RESEARCH<br>METHODS & STATISTICS – 1)                                                                                                                                                      | 12/10/2019 | 14:30 To 17:00 |                |                 |  |  |  |  |
| 3       | 0011015087:GRO:PSY P-13<br>(PHYSIOLOGICAL PSY. (INTRODUCTION)                                                                                                                                                       | 14/10/2019 | 14:30 To 17:00 |                |                 |  |  |  |  |
| 4       | 0011015088:GRO:PSY P-14 (ABNORMAL<br>PSYCHOLOGY (ABNORMALITY)                                                                                                                                                       | 15/10/2019 | 14:30 To 17:00 |                |                 |  |  |  |  |
| 5       | 0011015091:GRO:PSY P-15<br>(PSYCHOLOGICAL ESSAYS-1)                                                                                                                                                                 | 16/10/2019 | 14:30 To 17:00 |                |                 |  |  |  |  |
| 6       | 0011015092:GRO:PSY P-16<br>(EDUCATIONAL PSYCHOLOGY-I)                                                                                                                                                               | 17/10/2019 | 14:30 To 17:00 |                |                 |  |  |  |  |
| *Any bo | *Please confirm Subject, Date and Time of the Examination with the time table.<br>*Any book, written paper, mobile phone, any messenger instruments and programmable calculator are<br>not permitted in exam center |            |                |                |                 |  |  |  |  |