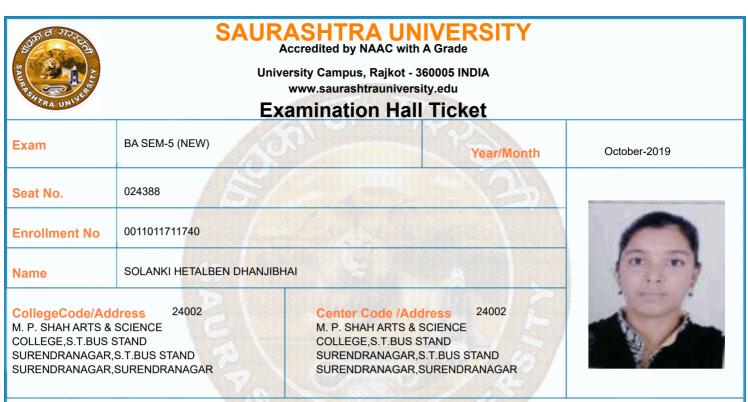

|         | Time Table                                                                                                                                                                                                          |            |                |                |                 |  |  |  |  |
|---------|---------------------------------------------------------------------------------------------------------------------------------------------------------------------------------------------------------------------|------------|----------------|----------------|-----------------|--|--|--|--|
| Exam    | BA SEM-5 (NEW)                                                                                                                                                                                                      |            | Seat No.       | 024388         |                 |  |  |  |  |
| Sr. No  | Subject                                                                                                                                                                                                             | Date       | Time           | Answer Book No | Supervisor Sign |  |  |  |  |
| 1       | 0011015002:GRO:HINDI (ADHUNIK HINDI<br>UPANIYAS)                                                                                                                                                                    | 10/10/2019 | 14:30 To 17:00 |                |                 |  |  |  |  |
| 2       | 0011015086:GRO:PSY P-12 (RESEARCH<br>METHODS & STATISTICS – 1)                                                                                                                                                      | 12/10/2019 | 14:30 To 17:00 |                |                 |  |  |  |  |
| 3       | 0011015087:GRO:PSY P-13<br>(PHYSIOLOGICAL PSY. (INTRODUCTION)                                                                                                                                                       | 14/10/2019 | 14:30 To 17:00 |                |                 |  |  |  |  |
| 4       | 0011015088:GRO:PSY P-14 (ABNORMAL<br>PSYCHOLOGY (ABNORMALITY)                                                                                                                                                       | 15/10/2019 | 14:30 To 17:00 |                |                 |  |  |  |  |
| 5       | 0011015091:GRO:PSY P-15<br>(PSYCHOLOGICAL ESSAYS-1)                                                                                                                                                                 | 16/10/2019 | 14:30 To 17:00 |                |                 |  |  |  |  |
| 6       | 0011015092:GRO:PSY P-16<br>(EDUCATIONAL PSYCHOLOGY-I)                                                                                                                                                               | 17/10/2019 | 14:30 To 17:00 |                |                 |  |  |  |  |
| *Any bo | *Please confirm Subject, Date and Time of the Examination with the time table.<br>*Any book, written paper, mobile phone, any messenger instruments and programmable calculator are<br>not permitted in exam center |            |                |                |                 |  |  |  |  |