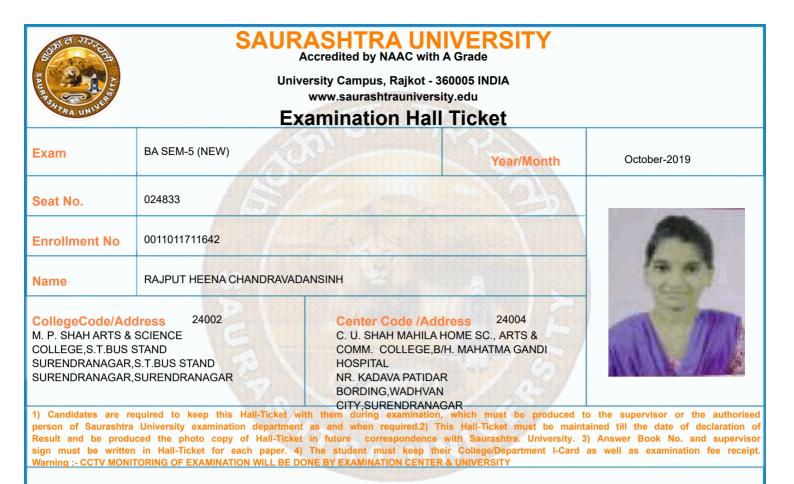

|         | Time Table                                                                                                                                                                                                          |            |                |                |                 |  |  |  |
|---------|---------------------------------------------------------------------------------------------------------------------------------------------------------------------------------------------------------------------|------------|----------------|----------------|-----------------|--|--|--|
| Exam    | BA SEM-5 (NEW)                                                                                                                                                                                                      |            | Seat No.       | 024373         |                 |  |  |  |
| Sr. No  | Subject                                                                                                                                                                                                             | Date       | Time           | Answer Book No | Supervisor Sign |  |  |  |
| 1       | 0011015002:GRO:HINDI (ADHUNIK HINDI<br>UPANIYAS)                                                                                                                                                                    | 10/10/2019 | 14:30 To 17:00 |                |                 |  |  |  |
| 2       | 0011015086:GRO:PSY P-12 (RESEARCH<br>METHODS & STATISTICS – 1)                                                                                                                                                      | 12/10/2019 | 14:30 To 17:00 |                |                 |  |  |  |
| 3       | 0011015087:GRO:PSY P-13<br>(PHYSIOLOGICAL PSY. (INTRODUCTION)                                                                                                                                                       | 14/10/2019 | 14:30 To 17:00 |                |                 |  |  |  |
| 4       | 0011015088:GRO:PSY P-14 (ABNORMAL<br>PSYCHOLOGY (ABNORMALITY)                                                                                                                                                       | 15/10/2019 | 14:30 To 17:00 |                |                 |  |  |  |
| 5       | 0011015091:GRO:PSY P-15<br>(PSYCHOLOGICAL ESSAYS-1)                                                                                                                                                                 | 16/10/2019 | 14:30 To 17:00 |                |                 |  |  |  |
| 6       | 0011015092:GRO:PSY P-16<br>(EDUCATIONAL PSYCHOLOGY-I)                                                                                                                                                               | 17/10/2019 | 14:30 To 17:00 |                |                 |  |  |  |
| *Any bo | *Please confirm Subject, Date and Time of the Examination with the time table.<br>*Any book, written paper, mobile phone, any messenger instruments and programmable calculator are<br>not permitted in exam center |            |                |                |                 |  |  |  |