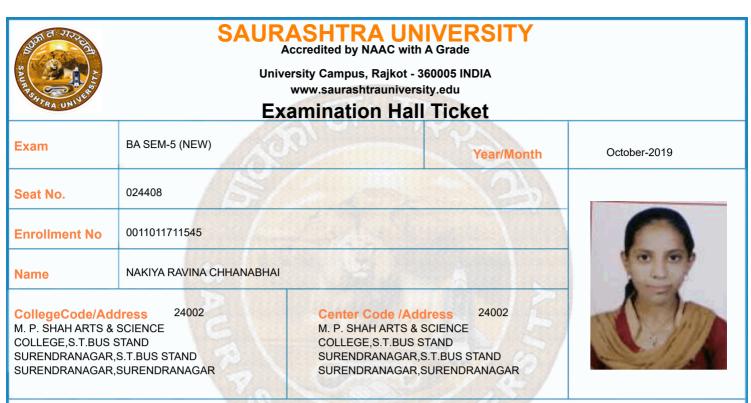

| Time Table |                                                                                                                                                                                     |            |                |                |                 |  |  |  |
|------------|-------------------------------------------------------------------------------------------------------------------------------------------------------------------------------------|------------|----------------|----------------|-----------------|--|--|--|
| Exam       | BA SEM-5 (NEW)                                                                                                                                                                      |            | Seat No.       | 024374         |                 |  |  |  |
| Sr. No     | Subject                                                                                                                                                                             | Date       | Time           | Answer Book No | Supervisor Sign |  |  |  |
| 1          | 0011015002:GRO:HINDI (ADHUNIK HINDI<br>UPANIYAS)                                                                                                                                    | 10/10/2019 | 14:30 To 17:00 |                |                 |  |  |  |
| 2          | 0011015086:GRO:PSY P-12 (RESEARCH<br>METHODS & STATISTICS – 1)                                                                                                                      | 12/10/2019 | 14:30 To 17:00 |                |                 |  |  |  |
| 3          | 0011015087:GRO:PSY P-13<br>(PHYSIOLOGICAL PSY. (INTRODUCTION)                                                                                                                       | 14/10/2019 | 14:30 To 17:00 |                |                 |  |  |  |
| 4          | 0011015088:GRO:PSY P-14 (ABNORMAL<br>PSYCHOLOGY (ABNORMALITY)                                                                                                                       | 15/10/2019 | 14:30 To 17:00 |                |                 |  |  |  |
| 5          | 0011015091:GRO:PSY P-15<br>(PSYCHOLOGICAL ESSAYS-1)                                                                                                                                 | 16/10/2019 | 14:30 To 17:00 |                |                 |  |  |  |
| 6          | 0011015092:GRO:PSY P-16<br>(EDUCATIONAL PSYCHOLOGY-I)                                                                                                                               | 17/10/2019 | 14:30 To 17:00 |                |                 |  |  |  |
|            | *Please confirm Subject, Date and Time of the Examination with the time table.<br>*Any book, written paper, mobile phone, any messenger instruments and programmable calculator are |            |                |                |                 |  |  |  |
| •          | not permitted in exam center                                                                                                                                                        |            |                |                |                 |  |  |  |