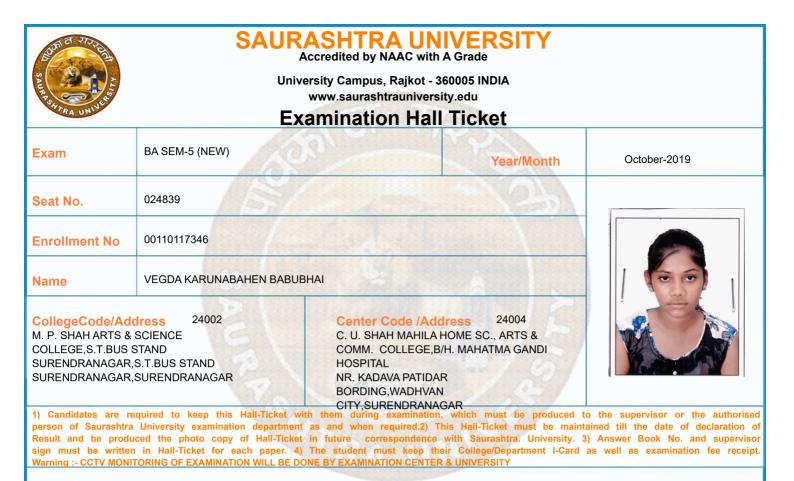

| 16/10/2019 | 14:30 To 17:00 |                |                 |  |  |  |
| 7       | 0011015018:GRO:HIN P-16 (ADHUNIK<br>HINDI NIBANDH SAHITYA)                                                                                                                                                        | 17/10/2019 | 14:30 To 17:00 |                |                 |  |  |  |
| *Any bo | Please confirm Subject, Date and Time of the Examination with the time table.<br>Any book, written paper, mobile phone, any messenger instruments and programmable calculator are<br>not permitted in exam center |            |                |                |                 |  |  |  |



|         | Time Table                                                                                                                                                                                                        |            |                |                |                 |  |  |  |
|---------|-------------------------------------------------------------------------------------------------------------------------------------------------------------------------------------------------------------------|------------|----------------|----------------|-----------------|--|--|--|
| Exam    | BA SEM-5 (NEW)