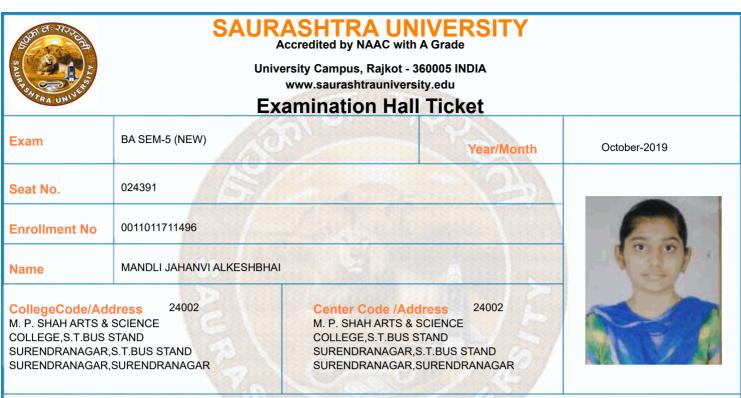

| Time Table |                                                                                                                                  |            |                |                |                 |  |  |  |
|------------|----------------------------------------------------------------------------------------------------------------------------------|------------|----------------|----------------|-----------------|--|--|--|
| Exam       | BA SEM-5 (NEW)                                                                                                                   |            | Seat No.       | 024391         |                 |  |  |  |
| Sr. No     | Subject                                                                                                                          | Date       | Time           | Answer Book No | Supervisor Sign |  |  |  |
| 1          | 0011015002:GRO:HINDI (ADHUNIK HINDI<br>UPANIYAS)                                                                                 | 10/10/2019 | 14:30 To 17:00 |                |                 |  |  |  |
| 2          | 0011015086:GRO:PSY P-12 (RESEARCH<br>METHODS & STATISTICS – 1)                                                                   | 12/10/2019 | 14:30 To 17:00 |                |                 |  |  |  |
| 3          | 0011015087:GRO:PSY P-13<br>(PHYSIOLOGICAL PSY. (INTRODUCTION)                                                                    | 14/10/2019 | 14:30 To 17:00 |                |                 |  |  |  |
| 4          | 0011015088:GRO:PSY P-14 (ABNORMAL<br>PSYCHOLOGY (ABNORMALITY)                                                                    | 15/10/2019 | 14:30 To 17:00 |                |                 |  |  |  |
| 5          | 0011015091:GRO:PSY P-15<br>(PSYCHOLOGICAL ESSAYS-1)                                                                              | 16/10/2019 | 14:30 To 17:00 |                |                 |  |  |  |
| 6          | 0011015092:GRO:PSY P-16<br>(EDUCATIONAL PSYCHOLOGY-I)                                                                            | 17/10/2019 | 14:30 To 17:00 |                |                 |  |  |  |
|            | Please confirm Subject, Date and Time of the Examination with the time table.                                                    |            |                |                |                 |  |  |  |
| -          | Any book, written paper, mobile phone, any messenger instruments and programmable calculator are<br>not permitted in exam center |            |                |                |                 |  |  |  |