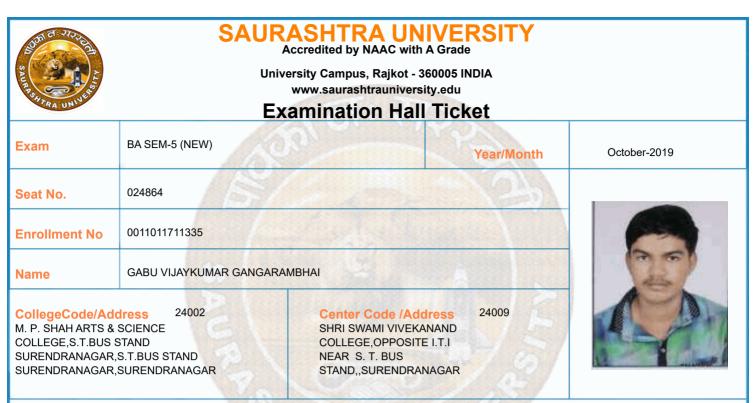

| 16/10/2019 | 14:30 To 17:00 |                |                 |  |  |  |
| 7       | 0011015018:GRO:HIN P-16 (ADHUNIK<br>HINDI NIBANDH SAHITYA)                                                                                                                                                          | 17/10/2019 | 14:30 To 17:00 |                |                 |  |  |  |
| *Any bo | *Please confirm Subject, Date and Time of the Examination with the time table.<br>*Any book, written paper, mobile phone, any messenger instruments and programmable calculator are<br>not permitted in exam center |            |                |                |                 |  |  |  |



|         | Time Table                                                                                                                                                                                                          |            |                |                |                 |  |  |  |
|---------|---------------------------------------------------------------------------------------------------------------------------------------------------------------------------------------------------------------------|------------|----------------|----------------|-----------------|--|--|--|
| Exam    | BA SEM-5 (NEW)