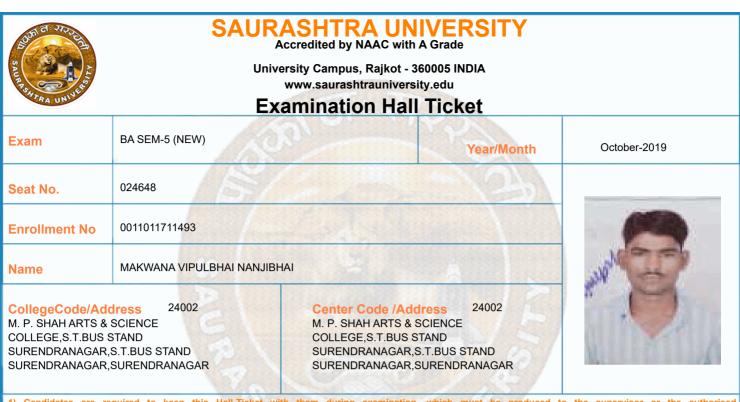

0/2019     | 14:30 To 17:00 |                      |                 |  |  |  |  |
| 6      | 0011015032:GRO:SAN P-15 (SANSKRUT<br>BHASHA ANE SAHITYA)                       | 16/10/2019     | 14:30 To 17:00 |                      |                 |  |  |  |  |
| 7      | 0011015033:GRO:SAN P-16 (SAHITIYAK<br>NIBANDHO)                                | 17/10/2019     | 14:30 To 17:00 |                      |                 |  |  |  |  |
|        | *Please confirm Subject, Date and Time of the Examination with the time table. |                |                |                      |                 |  |  |  |  |
| -      | ok, written paper, mobile phone, any messer<br>nitted in exam center           | nger instrumei | nts and progra | immable calculator a | ire             |  |  |  |  |



| Time Table |                                                                                                                               |            |                |                      |                 |  |  |  |
|------------|-------------------------------------------------------------------------------------------------------------------------------|------------|----------------|----------------------|-----------------|--|--|--|
| Exam       | m BA SEM-5 (NEW)                                                                                                              |            | Seat No.       | 024648               |                 |  |  |  |
| Sr. No     | Subject