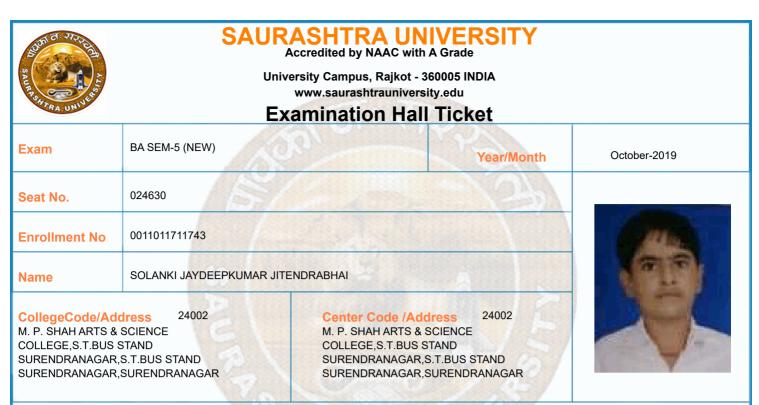

|  |  |
| 6        | 0011015032:GRO:SAN P-15 (SANSKRUT<br>BHASHA ANE SAHITYA)  | 16/10/2019    | 14:30 To 17:00 |                     |                 |  |  |  |  |
| 7        | 0011015033:GRO:SAN P-16 (SAHITIYAK<br>NIBANDHO)           | 17/10/2019    | 14:30 To 17:00 |                     |                 |  |  |  |  |
|          | confirm Subject, Date and Time of the Exam                |               |                |                     |                 |  |  |  |  |
| -        | ok, written paper, mobile phone, any messe                | nger instrume | nts and progra | mmable calculator a | ire             |  |  |  |  |
| not pern | nitted in exam center                                     |               |                |                     |                 |  |  |  |  |



|         | Time Table                                                                                                                                                                                                          |            |                |                |                 |  |  |  |  |
|---------|---------------------------------------------------------------------------------------------------------------------------------------------------------------------------------------------------------------------|------------|----------------|----------------|-----------------|--|--|--|--|
| Exam    | BA SEM-5 (NEW)