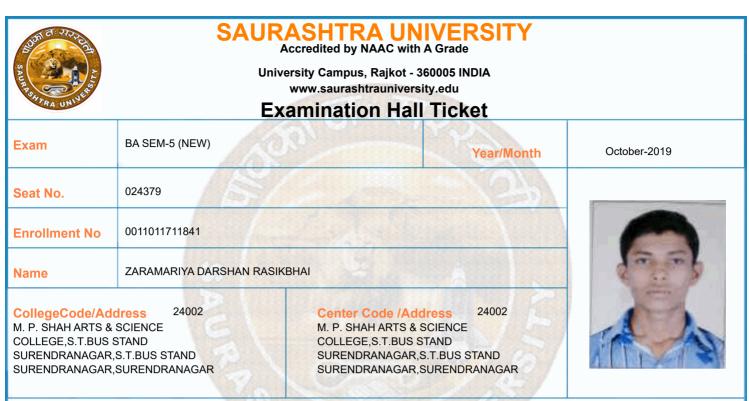

| Time Table |                                                                                       |            |                |                     |                 |  |  |
|------------|---------------------------------------------------------------------------------------|------------|----------------|---------------------|-----------------|--|--|
| Exam       | BA SEM-5 (NEW)                                                                        |            | Seat No.       | 024379              |                 |  |  |
| Sr. No     | Subject                                                                               | Date       | Time           | Answer Book No      | Supervisor Sign |  |  |
| 1          | 0011015002:GRO:HINDI (ADHUNIK HINDI<br>UPANIYAS)                                      | 10/10/2019 | 14:30 To 17:00 |                     |                 |  |  |
| 2          | 0011015086:GRO:PSY P-12 (RESEARCH<br>METHODS & STATISTICS – 1)                        | 12/10/2019 | 14:30 To 17:00 |                     |                 |  |  |
| 3          | 0011015087:GRO:PSY P-13<br>(PHYSIOLOGICAL PSY. (INTRODUCTION)                         | 14/10/2019 | 14:30 To 17:00 |                     |                 |  |  |
| 4          | 0011015088:GRO:PSY P-14 (ABNORMAL<br>PSYCHOLOGY (ABNORMALITY)                         | 15/10/2019 | 14:30 To 17:00 |                     |                 |  |  |
| 5          | 0011015091:GRO:PSY P-15<br>(PSYCHOLOGICAL ESSAYS-1)                                   | 16/10/2019 | 14:30 To 17:00 |                     |                 |  |  |
| 6          | 0011015092:GRO:PSY P-16<br>(EDUCATIONAL PSYCHOLOGY-I)                                 | 17/10/2019 | 14:30 To 17:00 |                     |                 |  |  |
|            | confirm Subject, Date and Time of the Exam ok, written paper, mobile phone, any messe |            |                | mmable calculator a | are             |  |  |
| •          | not permitted in exam center                                                          |            |                |                     |                 |  |  |