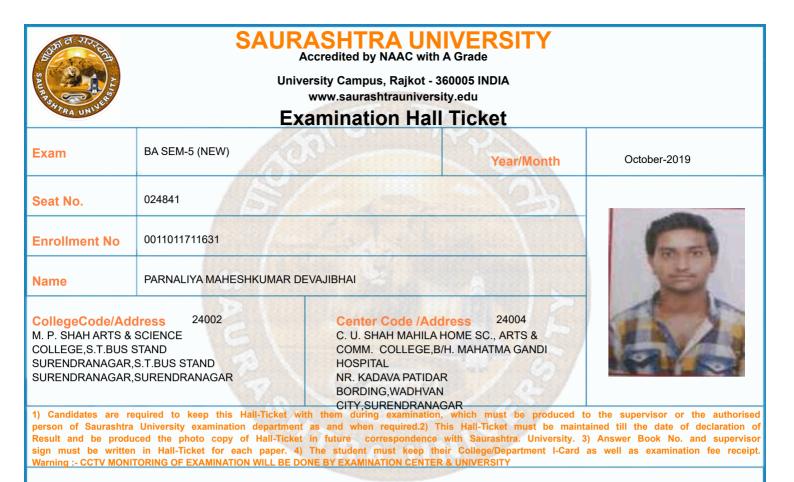

| 16/10/2019 | 14:30 To 17:00 |                |                 |  |  |  |
| 7       | 0011015018:GRO:HIN P-16 (ADHUNIK<br>HINDI NIBANDH SAHITYA)                                                                                                                                                          | 17/10/2019 | 14:30 To 17:00 |                |                 |  |  |  |
| *Any bo | *Please confirm Subject, Date and Time of the Examination with the time table.<br>*Any book, written paper, mobile phone, any messenger instruments and programmable calculator are<br>not permitted in exam center |            |                |                |                 |  |  |  |



|         | Time Table                                                                                                                                                                                                          |            |                |                |                 |  |  |  |
|---------|---------------------------------------------------------------------------------------------------------------------------------------------------------------------------------------------------------------------|------------|----------------|----------------|-----------------|--|--|--|
| Exam    | BA SEM-5 (NEW)