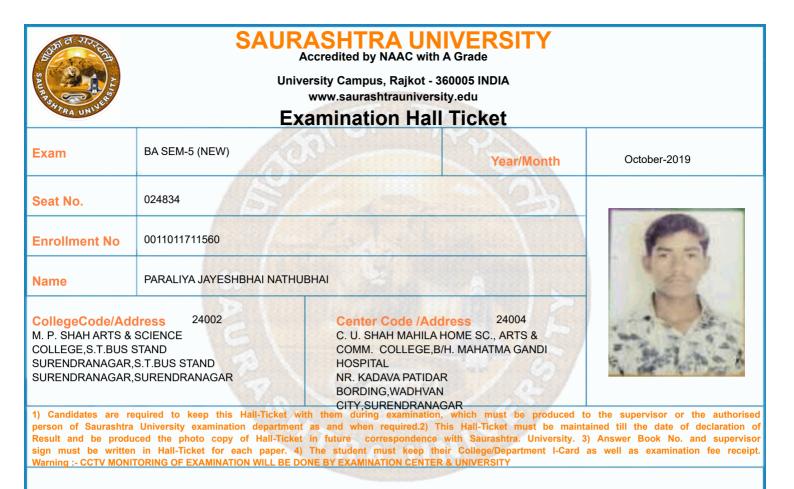

| Time Table |                                                                                                                                                                                     |            |                |                |                 |  |  |  |
|------------|-------------------------------------------------------------------------------------------------------------------------------------------------------------------------------------|------------|----------------|----------------|-----------------|--|--|--|
| Exam       | BA SEM-5 (NEW)                                                                                                                                                                      |            | Seat No.       | 024374         |                 |  |  |  |
| Sr. No     | Subject                                                                                                                                                                             | Date       | Time           | Answer Book No | Supervisor Sign |  |  |  |
| 1          | 0011015002:GRO:HINDI (ADHUNIK HINDI<br>UPANIYAS)                                                                                                                                    | 10/10/2019 | 14:30 To 17:00 |                |                 |  |  |  |
| 2          | 0011015086:GRO:PSY P-12 (RESEARCH<br>METHODS & STATISTICS – 1)                                                                                                                      | 12/10/2019 | 14:30 To 17:00 |                |                 |  |  |  |
| 3          | 0011015087:GRO:PSY P-13<br>(PHYSIOLOGICAL PSY. (INTRODUCTION)                                                                                                                       | 14/10/2019 | 14:30 To 17:00 |                |                 |  |  |  |
| 4          | 0011015088:GRO:PSY P-14 (ABNORMAL<br>PSYCHOLOGY (ABNORMALITY)                                                                                                                       | 15/10/2019 | 14:30 To 17:00 |                |                 |  |  |  |
| 5          | 0011015091:GRO:PSY P-15<br>(PSYCHOLOGICAL ESSAYS-1)                                                                                                                                 | 16/10/2019 | 14:30 To 17:00 |                |                 |  |  |  |
| 6          | 0011015092:GRO:PSY P-16<br>(EDUCATIONAL PSYCHOLOGY-I)                                                                                                                               | 17/10/2019 | 14:30 To 17:00 |                |                 |  |  |  |
|            | *Please confirm Subject, Date and Time of the Examination with the time table.<br>*Any book, written paper, mobile phone, any messenger instruments and programmable calculator are |            |                |                |                 |  |  |  |
| •          | not permitted in exam center                                                                                                                                                        |            |                |                |                 |  |  |  |