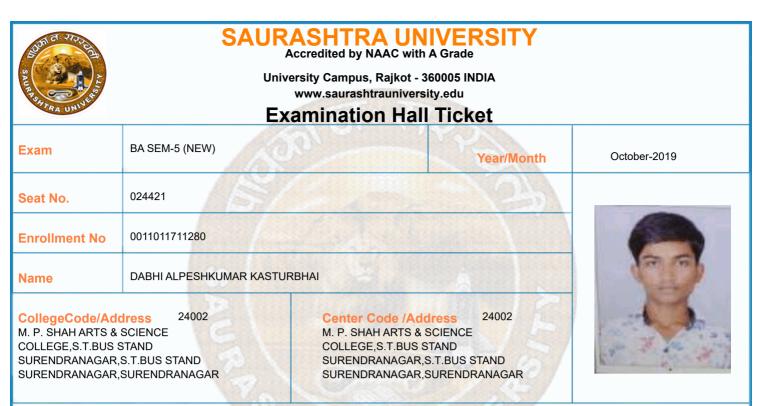

| 16/10/2019 | 14:30 To 17:00 |                |                 |  |  |  |
|          | 0011015077:GRO:PHILO. P-16 (THE<br>PHILOSOPHY OF THE GEETA)                                                                                                                                                         | 17/10/2019 | 14:30 To 17:00 |                |                 |  |  |  |
| *Any boo | *Please confirm Subject, Date and Time of the Examination with the time table.<br>*Any book, written paper, mobile phone, any messenger instruments and programmable calculator are<br>not permitted in exam center |            |                |                |                 |  |  |  |



|         | Time Table                                                                                                                                                                                                          |            |                |                |                 |  |  |  |  |
|---------|---------------------------------------------------------------------------------------------------------------------------------------------------------------------------------------------------------------------|------------|----------------|----------------|-----------------|--|--|--|--|
| Exam    | BA SEM-5 (NEW)