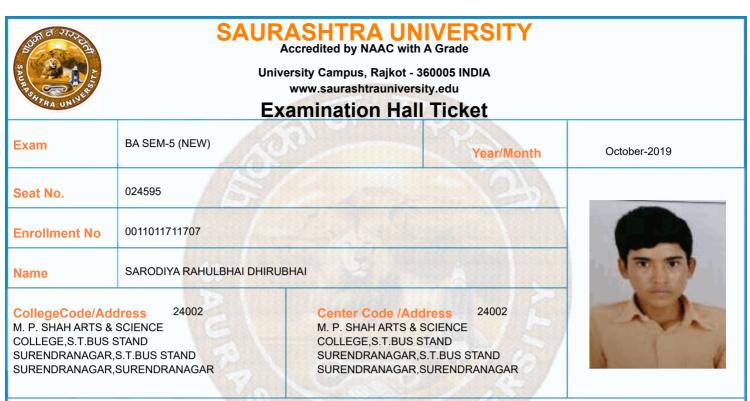

OF INDIA                                                               | 16/10/2019 | 14:30 To 17:00 |                |                 |  |  |  |  |
| 7      | 0011015043:GRO:HIS P-16 (HIS.OF<br>GUJARAT (942 – 1410 A.D.))                                                                 | 17/10/2019 | 14:30 To 17:00 |                |                 |  |  |  |  |
|        | confirm Subject, Date and Time of the Exam                                                                                    |            |                |                | -               |  |  |  |  |
|        | Any book, written paper, mobile phone, any messenger instruments and programmable calculator are not permitted in exam center |            |                |                |                 |  |  |  |  |



|        | Time Table                                                           |                |                |                      |                 |  |  |  |  |
|--------|----------------------------------------------------------------------|----------------|----------------|----------------------|-----------------|--|--|--|--|
| Exam   | BA SEM-5 (NEW)                                                       |                | Seat No.       | 024595               |                 |  |  |  |  |
| Sr. No | Subject                                                              | Date           | Time           | Answer Book No       | Supervisor Sign |  |  |  |  |
| 1      | 0011015002:GRO:HINDI (ADHUNIK HINDI<br>UPANIYAS)                     | 10/10/2019     | 14:30 To 17:00 |