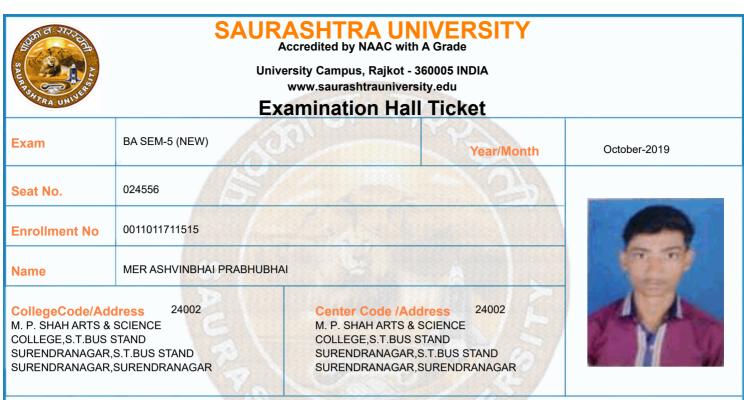

3:GRO:HIS P-16 (HIS.OF<br>GUJARAT (942 – 1410 A.D.))                                                                                                                       | 17/10/2019    | 14:30 To 17:00 |                |                 |  |  |  |  |
|        | *Please confirm Subject, Date and Time of the Examination with the time table.<br>*Any book, written paper, mobile phone, any messenger instruments and programmable calculator are |               |                |                |                 |  |  |  |  |
| -      | nitted in exam center                                                                                                                                                               | iger instrume | nte anu progra |                |                 |  |  |  |  |



|        | Time Table                                                                                                                    |            |                |                |                 |  |  |  |  |
|--------|-------------------------------------------------------------------------------------------------------------------------------|------------|----------------|----------------|-----------------|--|--|--|--|
| Exam   | BA SEM-5 (NEW)                                                                                                                |            | Seat No.       | 024556         |                 |  |  |  |  |
| Sr. No | Subject                                                                                                                       | Date