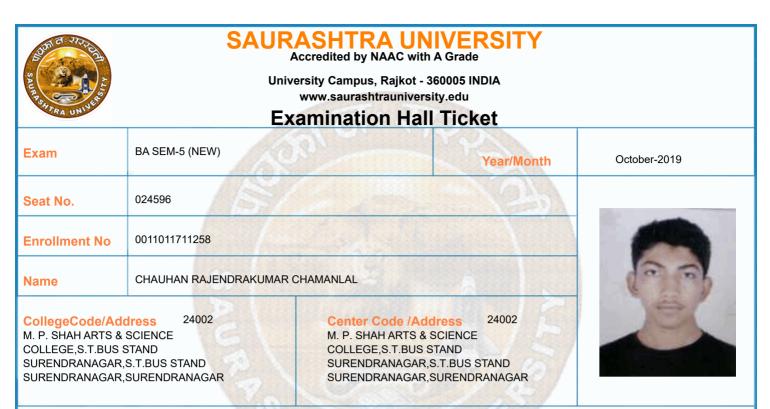

|         | Time Table                                                                                                                                                                                                          |            |                |                |                 |  |  |  |
|---------|---------------------------------------------------------------------------------------------------------------------------------------------------------------------------------------------------------------------|------------|----------------|----------------|-----------------|--|--|--|
| Exam    | BA SEM-5 (NEW)                                                                                                                                                                                                      |            | Seat No.       | 024373         |                 |  |  |  |
| Sr. No  | Subject                                                                                                                                                                                                             | Date       | Time           | Answer Book No | Supervisor Sign |  |  |  |
| 1       | 0011015002:GRO:HINDI (ADHUNIK HINDI<br>UPANIYAS)                                                                                                                                                                    | 10/10/2019 | 14:30 To 17:00 |                |                 |  |  |  |
| 2       | 0011015086:GRO:PSY P-12 (RESEARCH<br>METHODS & STATISTICS – 1)                                                                                                                                                      | 12/10/2019 | 14:30 To 17:00 |                |                 |  |  |  |
| 3       | 0011015087:GRO:PSY P-13<br>(PHYSIOLOGICAL PSY. (INTRODUCTION)                                                                                                                                                       | 14/10/2019 | 14:30 To 17:00 |                |                 |  |  |  |
| 4       | 0011015088:GRO:PSY P-14 (ABNORMAL<br>PSYCHOLOGY (ABNORMALITY)                                                                                                                                                       | 15/10/2019 | 14:30 To 17:00 |                |                 |  |  |  |
| 5       | 0011015091:GRO:PSY P-15<br>(PSYCHOLOGICAL ESSAYS-1)                                                                                                                                                                 | 16/10/2019 | 14:30 To 17:00 |                |                 |  |  |  |
| 6       | 0011015092:GRO:PSY P-16<br>(EDUCATIONAL PSYCHOLOGY-I)                                                                                                                                                               | 17/10/2019 | 14:30 To 17:00 |                |                 |  |  |  |
| *Any bo | *Please confirm Subject, Date and Time of the Examination with the time table.<br>*Any book, written paper, mobile phone, any messenger instruments and programmable calculator are<br>not permitted in exam center |            |                |                |                 |  |  |  |