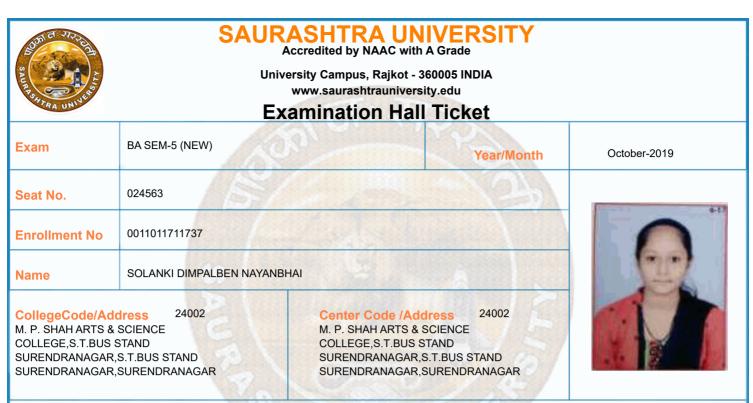

| Time Table |                                                                                                                                                                                     |            |                |                |                 |  |  |  |
|------------|-------------------------------------------------------------------------------------------------------------------------------------------------------------------------------------|------------|----------------|----------------|-----------------|--|--|--|
| Exam       | BA SEM-5 (NEW)                                                                                                                                                                      |            | Seat No.       | 024374         |                 |  |  |  |
| Sr. No     | Subject                                                                                                                                                                             | Date       | Time           | Answer Book No | Supervisor Sign |  |  |  |
| 1          | 0011015002:GRO:HINDI (ADHUNIK HINDI<br>UPANIYAS)                                                                                                                                    | 10/10/2019 | 14:30 To 17:00 |                |                 |  |  |  |
| 2          | 0011015086:GRO:PSY P-12 (RESEARCH<br>METHODS & STATISTICS – 1)                                                                                                                      | 12/10/2019 | 14:30 To 17:00 |                |                 |  |  |  |
| 3          | 0011015087:GRO:PSY P-13<br>(PHYSIOLOGICAL PSY. (INTRODUCTION)                                                                                                                       | 14/10/2019 | 14:30 To 17:00 |                |                 |  |  |  |
| 4          | 0011015088:GRO:PSY P-14 (ABNORMAL<br>PSYCHOLOGY (ABNORMALITY)                                                                                                                       | 15/10/2019 | 14:30 To 17:00 |                |                 |  |  |  |
| 5          | 0011015091:GRO:PSY P-15<br>(PSYCHOLOGICAL ESSAYS-1)                                                                                                                                 | 16/10/2019 | 14:30 To 17:00 |                |                 |  |  |  |
| 6          | 0011015092:GRO:PSY P-16<br>(EDUCATIONAL PSYCHOLOGY-I)                                                                                                                               | 17/10/2019 | 14:30 To 17:00 |                |                 |  |  |  |
|            | *Please confirm Subject, Date and Time of the Examination with the time table.<br>*Any book, written paper, mobile phone, any messenger instruments and programmable calculator are |            |                |                |                 |  |  |  |
| •          | not permitted in exam center                                                                                                                                                        |            |                |                |                 |  |  |  |