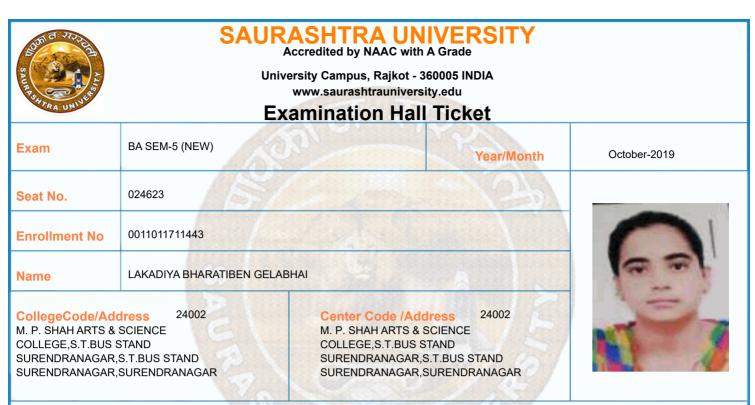

A)                                                                      | 16/10/2019 | 14:30 To 17:00 |                |                 |  |  |  |  |
| 7      | 0011015033:GRO:SAN P-16 (SAHITIYAK<br>NIBANDHO)                                                                               | 17/10/2019 | 14:30 To 17:00 |                |                 |  |  |  |  |
|        | *Please confirm Subject, Date and Time of the Examination with the time table.                                                |            |                |                |                 |  |  |  |  |
| -      | Any book, written paper, mobile phone, any messenger instruments and programmable calculator are not permitted in exam center |            |                |                |                 |  |  |  |  |



|        | Time Table                                                                                                                    |            |                |                |                 |  |  |  |  |
|--------|-------------------------------------------------------------------------------------------------------------------------------|------------|----------------|----------------|-----------------|--|--|--|--|
| Exam   | BA SEM-5 (NEW)                                                                                                                |            | Seat No.       | 024623         |                 |  |  |  |  |
| Sr. No | Subject                                                                                                                       | Date