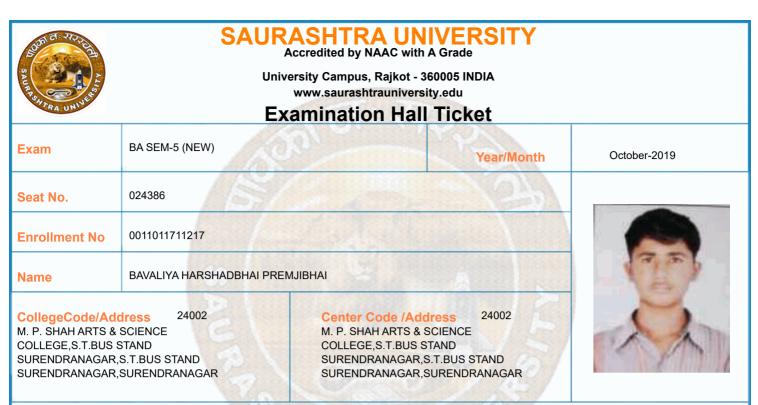

|        | Time Table                                                                                                                       |            |                |                |                 |  |  |  |  |
|--------|----------------------------------------------------------------------------------------------------------------------------------|------------|----------------|----------------|-----------------|--|--|--|--|
| Exam   | BA SEM-5 (NEW)                                                                                                                   |            | Seat No.       | 024386         |                 |  |  |  |  |
| Sr. No | Subject                                                                                                                          | Date       | Time           | Answer Book No | Supervisor Sign |  |  |  |  |
| 1      | 0011015002:GRO:HINDI (ADHUNIK HINDI<br>UPANIYAS)                                                                                 | 10/10/2019 | 14:30 To 17:00 |                |                 |  |  |  |  |
| 2      | 0011015086:GRO:PSY P-12 (RESEARCH<br>METHODS & STATISTICS – 1)                                                                   | 12/10/2019 | 14:30 To 17:00 |                |                 |  |  |  |  |
| 3      | 0011015087:GRO:PSY P-13<br>(PHYSIOLOGICAL PSY. (INTRODUCTION)                                                                    | 14/10/2019 | 14:30 To 17:00 |                |                 |  |  |  |  |
| 4      | 0011015088:GRO:PSY P-14 (ABNORMAL<br>PSYCHOLOGY (ABNORMALITY)                                                                    | 15/10/2019 | 14:30 To 17:00 |                |                 |  |  |  |  |
| 5      | 0011015091:GRO:PSY P-15<br>(PSYCHOLOGICAL ESSAYS-1)                                                                              | 16/10/2019 | 14:30 To 17:00 |                |                 |  |  |  |  |
| 6      | 0011015092:GRO:PSY P-16<br>(EDUCATIONAL PSYCHOLOGY-I)                                                                            | 17/10/2019 | 14:30 To 17:00 |                |                 |  |  |  |  |
|        | *Please confirm Subject, Date and Time of the Examination with the time table.                                                   |            |                |                |                 |  |  |  |  |
| -      | Any book, written paper, mobile phone, any messenger instruments and programmable calculator are<br>not permitted in exam center |            |                |                |                 |  |  |  |  |